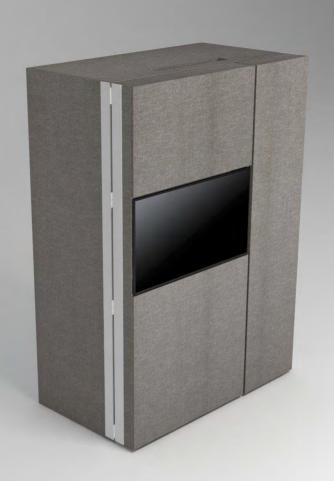

color combination number



# Pop-up kitchen Pia

model: PETITE



#### zone 1

outer sides and doors

#### zone 2

lower cabinets doors and upper cabinets

### zone 3

central door area and kitchen back

## zone 4

worktop





**F** (winter white)



**A**(lava wood)

**H** (winter beige)



(light grey)

O (sand)



**A** (lava wood)

(light grey)



**K** (black)

**S** (mocca)

B (sand oak)

(lava)



(winter white)



B (sand oak)

**F** (winter white)



(winter white)



C (red wood)

M (yellow)



**K** (black)

P (black)



C (red wood)

(winter white)



**K** (black)

P (black)



C (red wood)

**K** (black)



(winter white)



D (dark oak)

**F** (winter white)



(winter white)



D (dark oak)

(lava)

(lava)

**S** (mocca)





E (textile grey)

(textile grey)



(winter white)



E (textile grey)

(light grey)



**K** (black)

P (black)



(winter white)

**G** (winter grey)

(winter grey)



**F** (winter white)

**F** (winter white)



(fuchsia)



**F** (winter white)

(winter white)



M (yellow)

P (black)

16 (winter white) (light grey) (green)

(winter white) (winter beige) (fuchsia) (winter white)

(winter white) (lava) (light grey) (mocca)

**F** (winter white)

(light grey)



E (textile grey)



**G** (winter grey)

**F** (winter white)



M (yellow)



**G** (winter grey)

(winter white)



(winter white)



**G** (winter grey)

(winter white)



**G** (winter grey)

P (black)



**G** (winter grey)

(winter beige)



**K** (black)

P (black)

(winter beige) (light grey) (winter white) (sand)



*