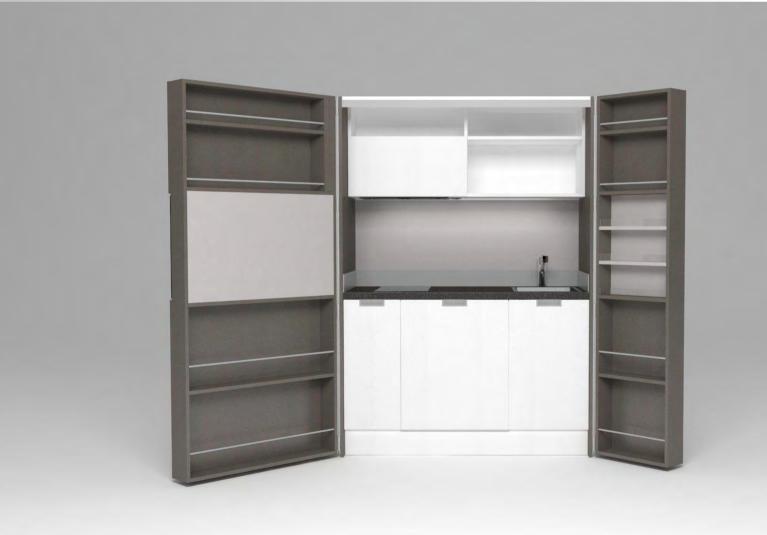

# Pop-up kitchen Pia

model: PETITE

#### zone 1

outer sides and doors

#### zone 2

lower cabinets doors and upper cabinets

### zone 3

central door area and kitchen back

## zone 4

worktop

**F** (winter white)

**A**(lava wood)

**H** (winter beige)

(light grey)

O (sand)

**A** (lava wood)