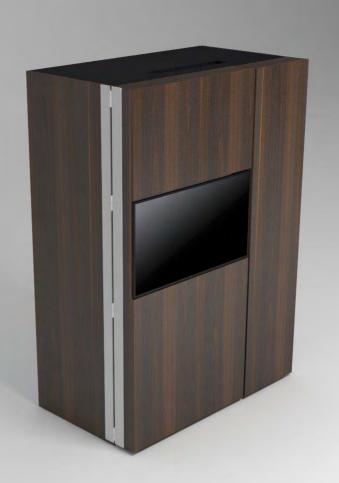

color combination number



# Pop-up kitchen Pia

model: PETITE



#### zone 1

outer sides and doors

#### zone 2

lower cabinets doors and upper cabinets

### zone 3

central door area and kitchen back

## zone 4

worktop





**F** (winter white)



**A**(lava wood)

**H** (winter beige)



(light grey)

O (sand)



**A** (lava wood)

(light grey)



**K** (black)

**S** (mocca)

B (sand oak)

(lava)



(winter white)



B (sand oak)

**F** (winter white)



(winter white)



C (red wood)

M (yellow)



**K** (black)

P (black)



C (red wood)

(winter white)



**K** (black)

P (black)



C (red wood)

**K** (black)



(winter white)



D (dark oak)

**F** (winter white)



(winter white)



D (dark oak)

(lava)

(lava)

**S** (mocca)





E (textile grey)

(textile grey)



(winter white)



E (textile grey)

(light grey)



**K** (black)

P (black)



(winter white)

**G** (winter grey)

(winter grey)



**F** (winter white)

**F** (winter white)



(fuchsia)



**F** (winter white)

(winter white)



M (yellow)

P (black)

16 (winter white) (light grey) (green)

(winter white) (winter beige) (fuchsia) (winter white)

(winter white) (lava) (light grey) (mocca)

**F** (winter white)

(light grey)



E (textile grey)



**G** (winter grey)

**F** (winter white)



M (yellow)



**G** (winter grey)

(winter white)



(winter white)



**G** (winter grey)

(winter white)