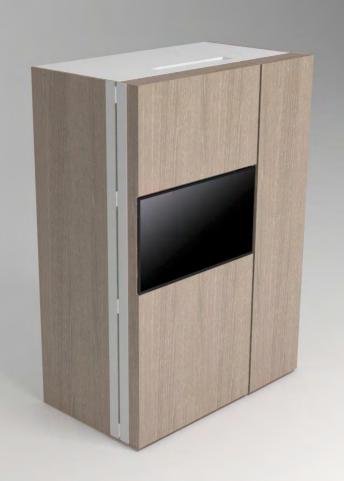

color combination number



# Pop-up kitchen Pia

model: PETITE



#### zone 1

outer sides and doors

#### zone 2

lower cabinets doors and upper cabinets

### zone 3

central door area and kitchen back

## zone 4

worktop





**F** (winter white)



**A**(lava wood)

**H** (winter beige)



(light grey)

O (sand)



**A** (lava wood)

(light grey)



**K** (black)

**S** (mocca)

B (sand oak)

(lava)



(winter white)



B (sand oak)

**F** (winter white)



(winter white)



C (red wood)

M (yellow)



**K** (black)

P (black)



C (red wood)

(winter white)



**K** (black)

P (black)



C (red wood)

**K** (black)



(winter white)



D (dark oak)

**F** (winter white)



(winter white)



D (dark oak)

(lava)

(lava)

**S** (mocca)





E (textile grey)

(textile grey)



(winter white)



E (textile grey)

(light grey)



**K** (black)

P (black)



(winter white)

**G** (winter grey)

(winter grey)



**F** (winter white)

**F** (winter white)



(fuchsia)



**F** (winter white)

(winter white)



M (yellow)

P (black)

16 (winter white) (light grey) (green)

(winter white) (winter beige) (fuchsia) (winter white)

(winter white) (lava) (light grey) (mocca)

**F** (winter white)

(light grey)



E