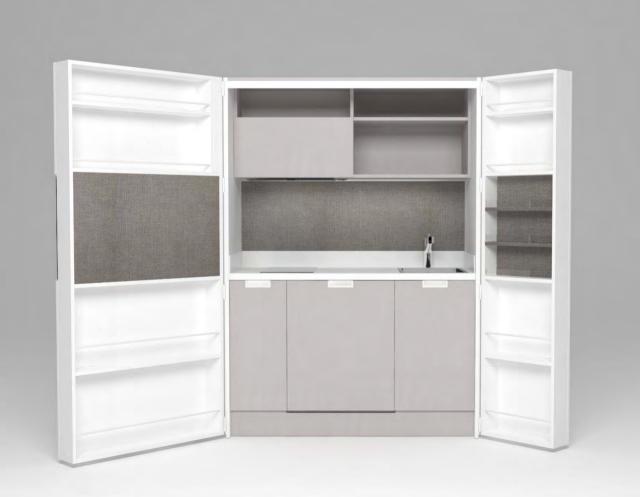

# Pop-up kitchen Pia

model: PETITE

#### zone 2

lower cabinets doors and upper cabinets

### zone 3

central door area and kitchen back

## zone 4

worktop

**F** (winter white)

**A**(lava wood)

**H** (winter beige)

(light grey)

O (sand)

**A** (lava wood)