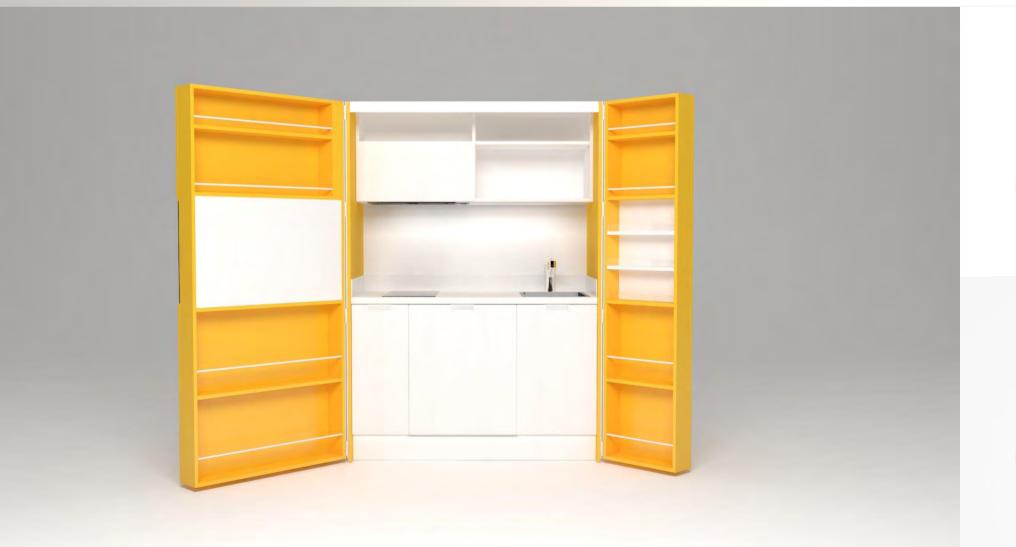

# Pop-up kitchen Pia

model: PETITE

#### zone 1

outer sides and doors

#### zone 2

lower cabinets doors and upper cabinets

### zone 3

central door area and kitchen back

## zone 4

worktop

**F** (winter white)

**A**(lava wood)

**H** (winter beige)

(light grey)

O (sand)

**A** (lava wood)