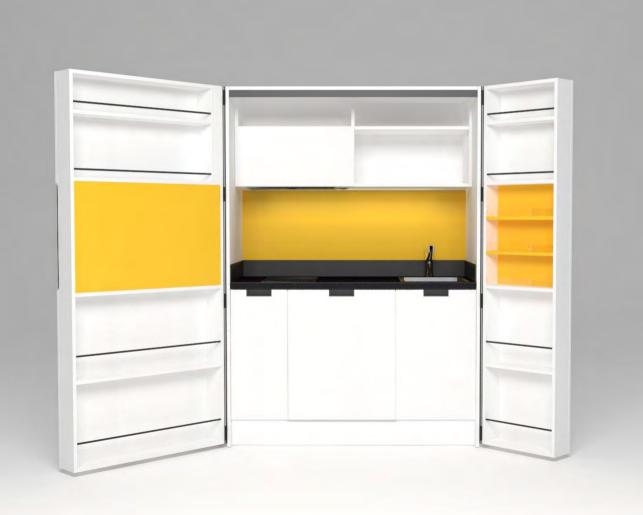

# Pop-up kitchen Pia

model: PETITE

#### zone 2

lower cabinets doors and upper cabinets

### zone 3

central door area and kitchen back

## zone 4

worktop

**F** (winter white)

**A**(lava wood)

**H** (winter beige)

(light grey)

O (sand)

**A** (lava wood)