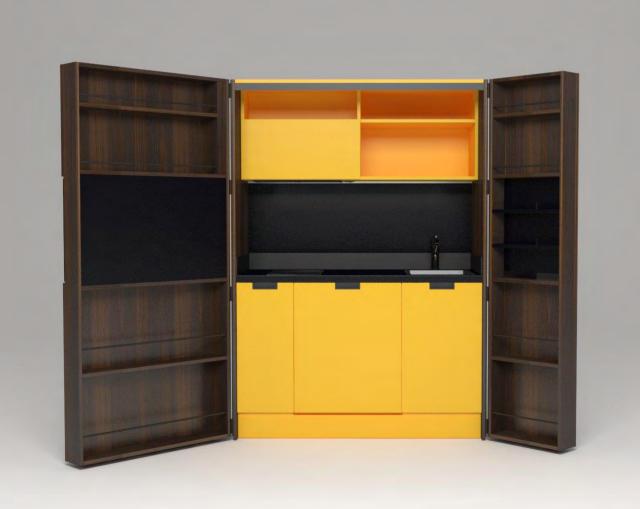

# Pop-up kitchen Pia

model: PETITE

#### zone 1

outer sides and doors

#### zone 2

lower cabinets doors and upper cabinets

### zone 3

central door area and kitchen back

## zone 4

worktop

**F** (winter white)

**A**(lava wood)

**H** (winter beige)

(light grey)

O (sand)

**A** (lava wood)