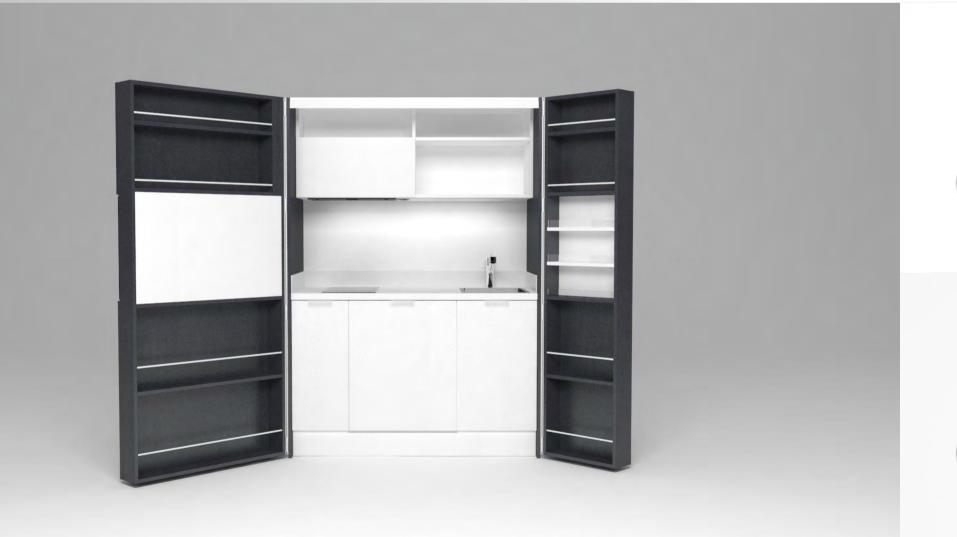

# Pop-up kitchen Pia

model: PETITE

#### zone 1

outer sides and doors

#### zone 2

lower cabinets doors and upper cabinets

### zone 3

central door area and kitchen back

## zone 4

worktop

**F** (winter white)

**A**(lava wood)

**H** (winter beige)

(light grey)

O (sand)

**A** (lava wood)