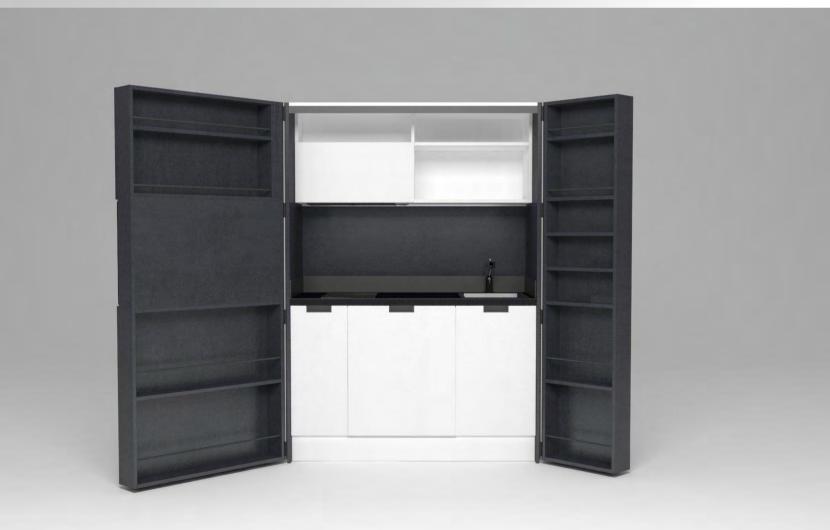

# Pop-up kitchen Pia

model: PETITE

#### zone 1

outer sides and doors

#### zone 2

lower cabinets doors and upper cabinets

### zone 3

central door area and kitchen back

## zone 4

worktop

**F** (winter white)

**A**(lava wood)

**H** (winter beige)

(light grey)

O (sand)

**A** (lava wood)