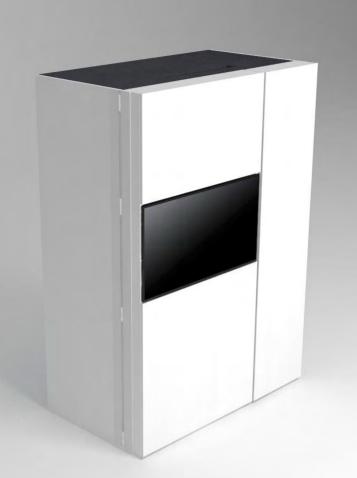

#### zone 1

outer sides and doors

#### zone 2

lower cabinets doors and upper cabinets

### zone 3

central door area and kitchen back