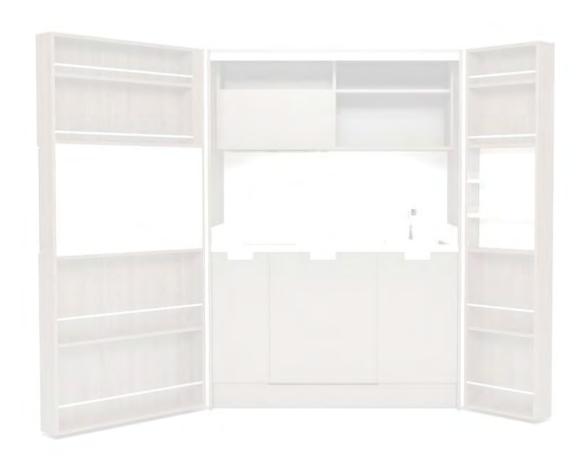

# Pop-up kitchen Pia

model: PETITE

#### zone 2

lower cabinets doors and upper cabinets

### zone 3

central door area and kitchen back

## zone 4

worktop

**F** (winter white)

**A**(lava wood)

**H** (winter beige)

(light grey)

O (sand)

**A** (lava wood)