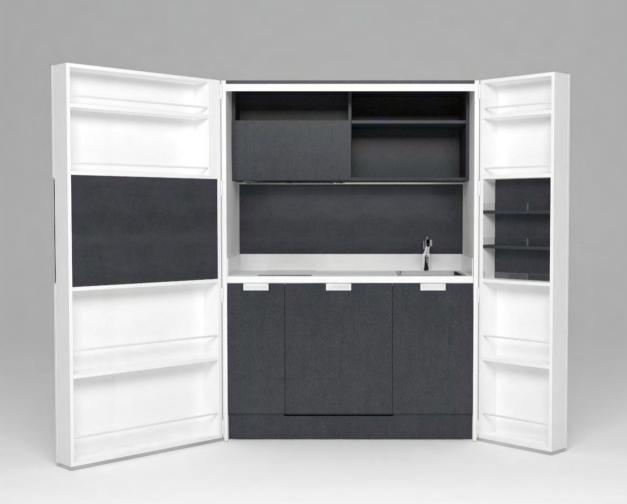

#### zone 1

outer sides and doors

#### zone 2

lower cabinets doors and upper cabinets

### zone 3

central door area and kitchen back

## zone 4

worktop

**F** (winter white)

**A**(lava wood)

**H** (winter beige)

(light grey)

O (sand)

**A** (lava wood)