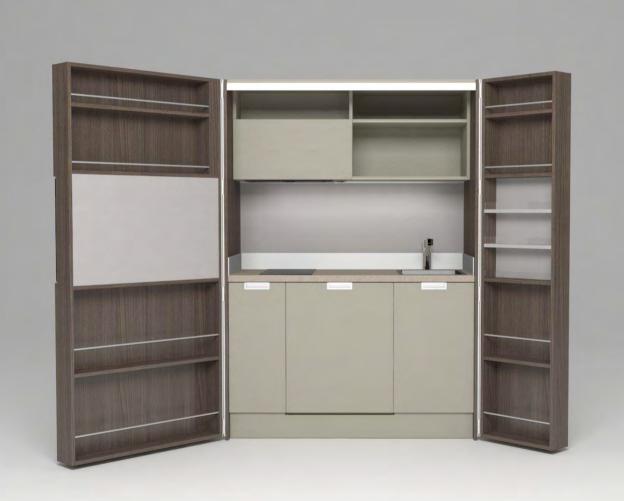

# Pop-up kitchen Pia

model: PETITE

#### zone 1

outer sides and doors

#### zone 2

lower cabinets doors and upper cabinets

### zone 3

central door area and kitchen back

## zone 4

worktop

**F** (winter white)

**A**(lava wood)

**H** (winter beige)

(light grey)

O (sand)

**A** (lava wood)