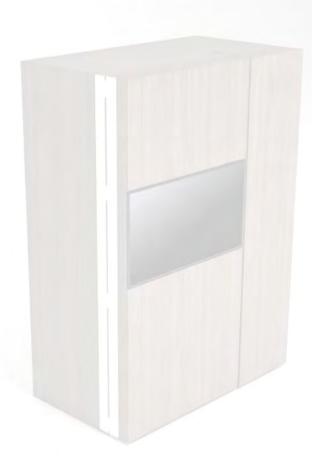

color combination number



# Pop-up kitchen Pia

model: PETITE



#### zone 1

outer sides and doors

#### zone 2

lower cabinets doors and upper cabinets

### zone 3

central door area and kitchen back

## zone 4

worktop





**F** (winter white)



**A**(lava wood)

**H** (winter beige)



(light grey)

O (sand)



**A** (lava wood)

(light grey)



**K** (black)

**S** (mocca)

B (sand oak)

(lava)



(winter white)



B (sand oak)

**F** (winter white)



(winter white)



C (red wood)

M (yellow)



**K** (black)

P (black)



C (red wood)

(winter white)



**K** (black)

P (black)



C (red wood)

**K** (black)



(winter white)



D (dark oak)

**F** (winter white)



(winter white)



D (dark oak)

(lava)

(lava)

**S** (mocca)





E (textile grey)

(textile grey)



(winter white)



E (textile grey)