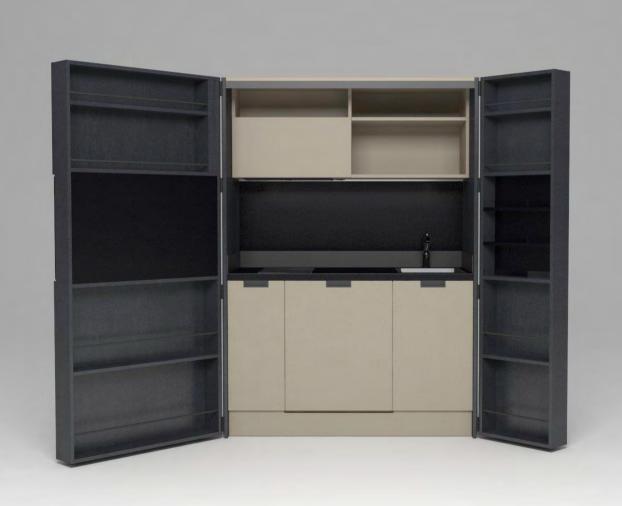

# Pop-up kitchen Pia

model: PETITE

#### zone 1

outer sides and doors

#### zone 2

lower cabinets doors and upper cabinets

### zone 3

central door area and kitchen back

## zone 4

worktop

**F** (winter white)

**A**(lava wood)

**H** (winter beige)

(light grey)

O (sand)

**A** (lava wood)