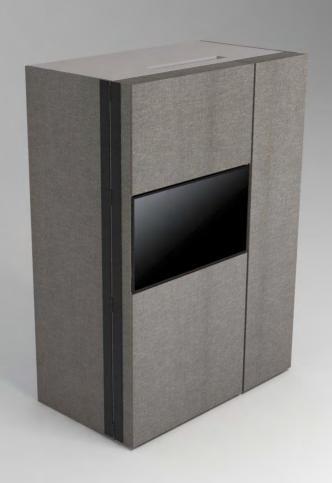

combination number



# Pop-up kitchen Pia

model: PETITE



#### zone 1

outer sides and doors

#### zone 2

lower cabinets doors and upper cabinets

### zone 3

central door area and kitchen back

## zone 4

worktop





**F** (winter white)



**A**(lava wood)

**H** (winter beige)



(light grey)

O (sand)



**A** (lava wood)

(light grey)



**K** (black)

**S** (mocca)

B (sand oak)

(lava)



(winter white)



B (sand oak)

**F** (winter white)



(winter white)



C (red wood)

M (yellow)



**K** (black)

P (black)



C (red wood)

(winter white)



**K** (black)

P (black)



C (red wood)

**K** (black)



(winter white)



D (dark oak)

**F** (winter white)



(winter white)



D (dark oak)

(lava)

(lava)

**S** (mocca)





E (textile grey)

(textile grey)



(winter white)



E (textile grey)

(light grey)



**K** (black)

P (black)



(winter white)

**G** (winter grey)

(winter grey)



**F** (winter white)

**F** (winter white)



(fuchsia)



**F** (winter white)

(winter white)



M (yellow)

P (black)

16 (winter white) (light grey) (green)

(winter white) (winter beige) (fuchsia) (winter white)

(winter white) (lava) (light grey) (mocca)

**F** (winter white)

(light grey)



E (textile grey)



**G** (winter grey)

**F** (winter white)



M (yellow)



**G** (winter grey)

(winter white)



(winter white)



**G** (winter grey)

(winter white)



**G** (winter grey)

P (black)



**G** (winter grey)

(winter beige)



**K** (black)

P (black)

(winter beige) (light grey) (winter white) (sand)



**H** (winter beige)

(winter white)



**K** (black)