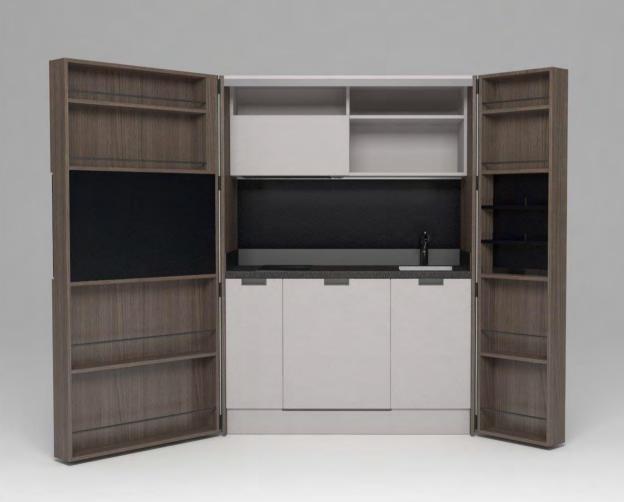

# Pop-up kitchen Pia

model: PETITE

#### zone 1

outer sides and doors

#### zone 2

lower cabinets doors and upper cabinets

### zone 3

central door area and kitchen back

## zone 4

worktop

**F** (winter white)

**A**(lava wood)

**H** (winter beige)

(light grey)

O (sand)

**A** (lava wood)