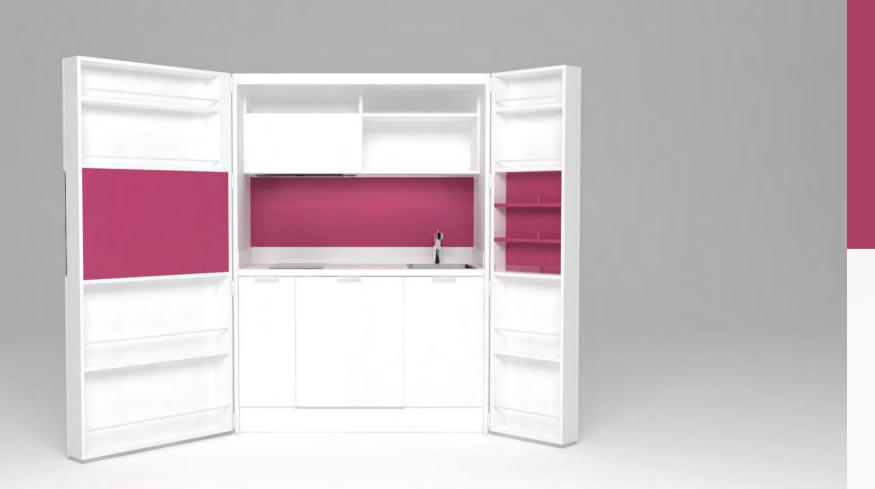

#### zone 1

outer sides and doors

#### zone 2

lower cabinets doors and upper cabinets

### zone 3

central door area and kitchen back

## zone 4

worktop

**F** (winter white)

**A**(lava wood)

**H** (winter beige)

(light grey)

O (sand)

**A** (lava wood)