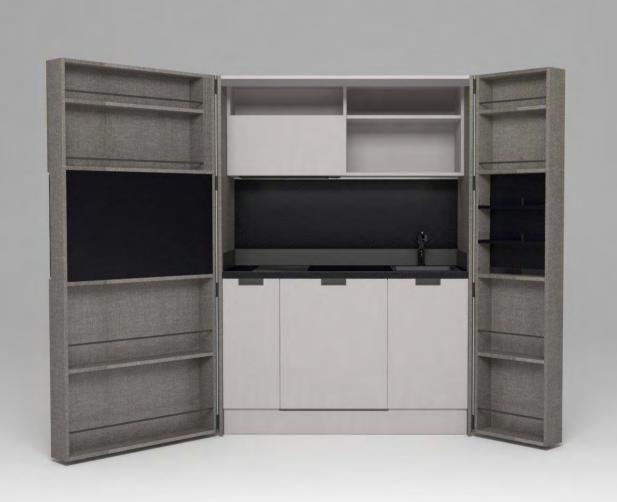

#### zone 1

outer sides and doors

#### zone 2

lower cabinets doors and upper cabinets

### zone 3

central door area and kitchen back

## zone 4

worktop

**F** (winter white)

**A**(lava wood)

**H** (winter beige)

(light grey)

O (sand)

**A** (lava wood)