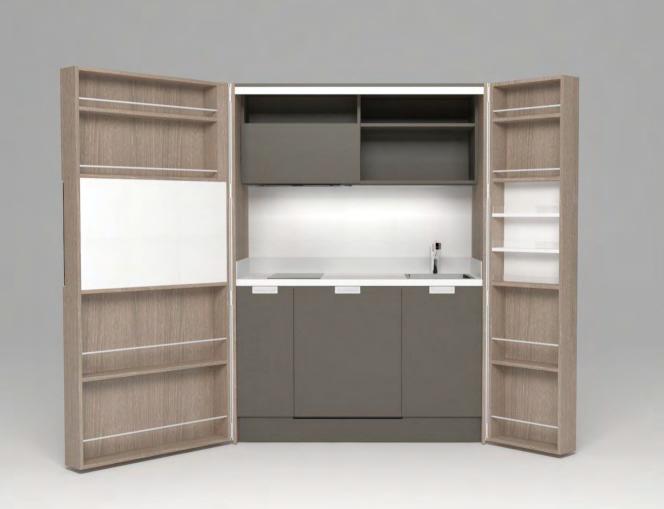

# Pop-up kitchen Pia

model: PETITE

#### zone 1

outer sides and doors

#### zone 2

lower cabinets doors and upper cabinets

### zone 3

central door area and kitchen back

## zone 4

worktop

**F** (winter white)

**A**(lava wood)

**H** (winter beige)

(light grey)

O (sand)

**A** (lava wood)