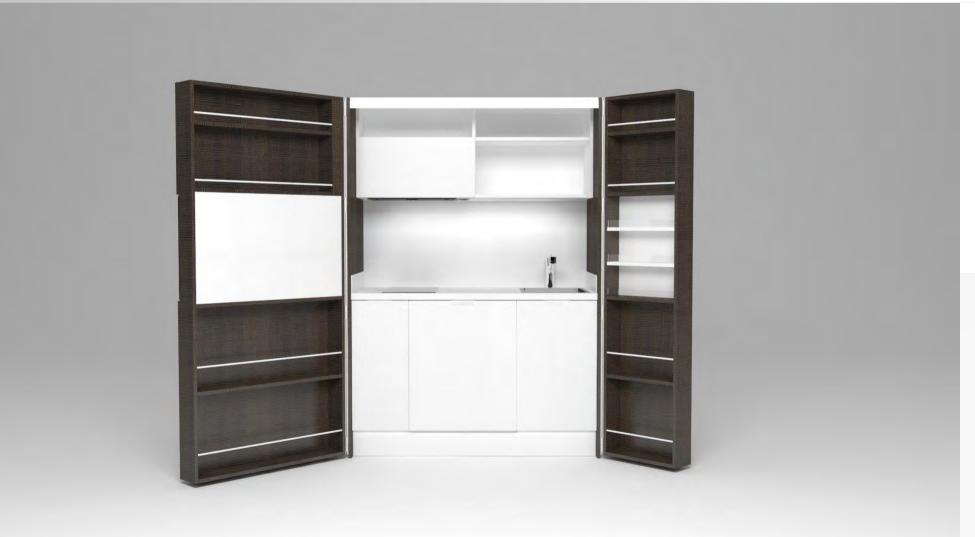

# Pop-up kitchen Pia

model: PETITE

#### zone 1

outer sides and doors

#### zone 2

lower cabinets doors and upper cabinets

### zone 3

central door area and kitchen back

## zone 4

worktop

**F** (winter white)

**A**(lava wood)

**H** (winter beige)

(light grey)

O (sand)

**A** (lava wood)