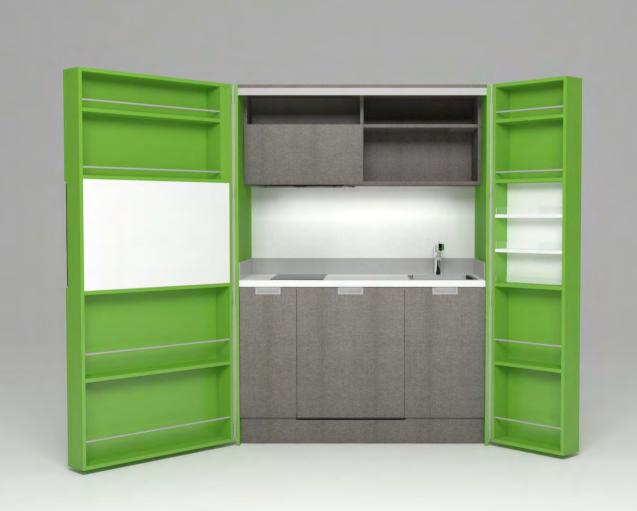

# Pop-up kitchen Pia

model: PETITE

#### zone 1

outer sides and doors

#### zone 2

lower cabinets doors and upper cabinets

### zone 3

central door area and kitchen back

## zone 4

worktop

**F** (winter white)

**A**(lava wood)

**H** (winter beige)

(light grey)

O (sand)

**A** (lava wood)