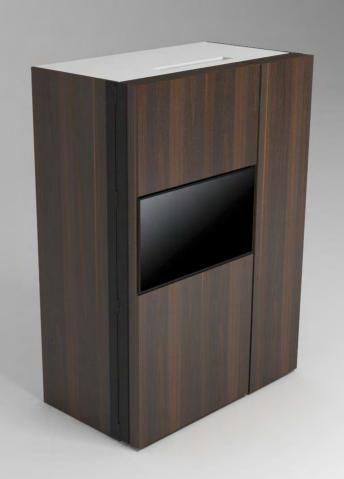

color combination number



# Pop-up kitchen Pia

model: PETITE



#### zone 1

outer sides and doors

#### zone 2

lower cabinets doors and upper cabinets

### zone 3

central door area and kitchen back

## zone 4

worktop





**F** (winter white)



**A**(lava wood)

**H** (winter beige)



(light grey)

O (sand)



**A** (lava wood)

(light grey)



**K** (black)

**S** (mocca)

B (sand oak)

(lava)



(winter white)



B (sand oak)

**F** (winter white)



(winter white)



C (red wood)

M (yellow)



**K** (black)

P (black)



C (red wood)

(winter white)



**K** (black)

P (black)



C (red wood)

**K** (black)



(winter white)



D (dark oak)

**F** (winter white)



(winter white)



D (dark oak)

(lava)

(lava)

**S** (mocca)





E (textile grey)

(textile grey)



(winter white)



E (textile grey)

(light grey)



**K** (black)

P (black)



(winter white)

**G** (winter grey)

(winter grey)



**F** (winter white)

**F** (winter white)



(fuchsia)



**F** (winter white)

(winter white)



M (yellow)

P (black)

16 (winter white) (light grey) (green)

(winter white) (winter beige) (fuchsia) (winter white)

(winter white) (lava) (light grey) (mocca)

**F** (winter white)

(light grey)



E (textile grey)



**G** (winter grey)

**F** (winter white)



M (yellow)



**G** (winter grey)

(winter white)