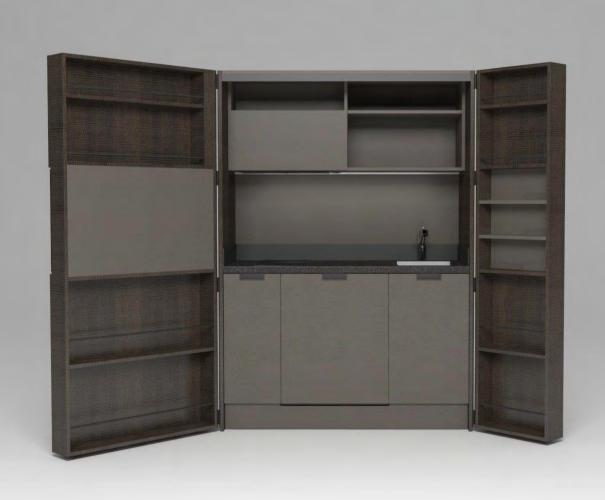

# Pop-up kitchen Pia

model: PETITE

#### zone 1

outer sides and doors

#### zone 2

lower cabinets doors and upper cabinets

### zone 3

central door area and kitchen back

## zone 4

worktop

**F** (winter white)

**A**(lava wood)

**H** (winter beige)

(light grey)

O (sand)

**A** (lava wood)