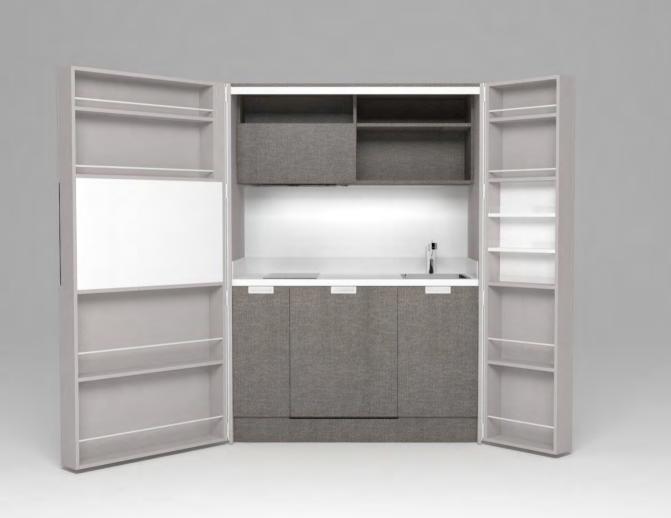

# Pop-up kitchen Pia

model: PETITE

#### zone 1

outer sides and doors

#### zone 2

lower cabinets doors and upper cabinets

### zone 3

central door area and kitchen back

## zone 4

worktop

**F** (winter white)

**A**(lava wood)

**H** (winter beige)

(light grey)

O (sand)

**A** (lava wood)