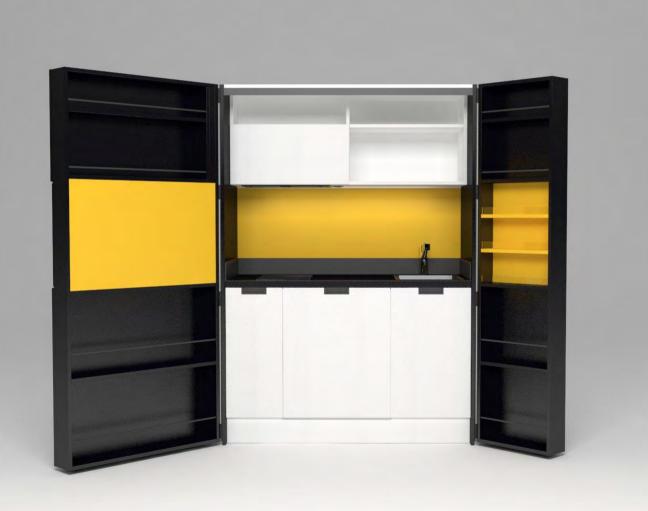

# Pop-up kitchen Pia

model: PETITE

#### zone 1

outer sides and doors

#### zone 2

lower cabinets doors and upper cabinets

### zone 3

central door area and kitchen back

## zone 4

worktop

**F** (winter white)

**A**(lava wood)

**H** (winter beige)

(light grey)

O (sand)

**A** (lava wood)