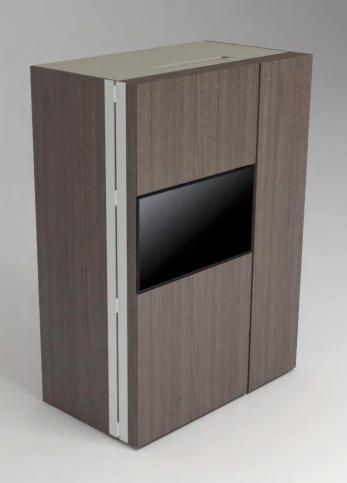

# Pop-up kitchen Pia

model: PETITE

#### zone 1

outer sides and doors

#### zone 2

lower cabinets doors and upper cabinets

### zone 3

central door area and kitchen back

## zone 4

worktop

**F** (winter white)

**A**(lava wood)

**H** (winter beige)

(light grey)

O (sand)

**A** (lava wood)