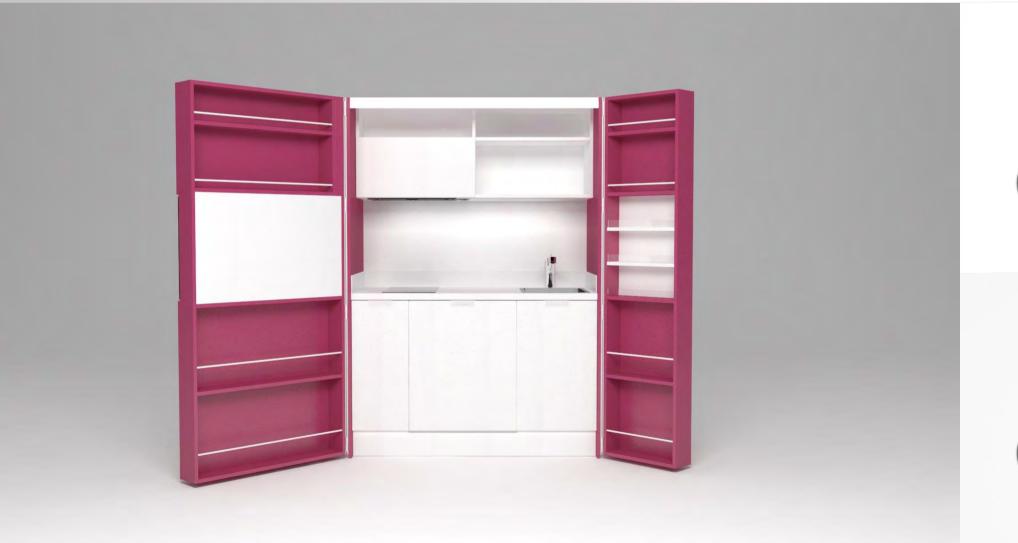

# Pop-up kitchen Pia

model: PETITE

#### zone 1

outer sides and doors

#### zone 2

lower cabinets doors and upper cabinets

### zone 3

central door area and kitchen back

## zone 4

worktop

**F** (winter white)

**A**(lava wood)

**H** (winter beige)

(light grey)

O (sand)

**A** (lava wood)