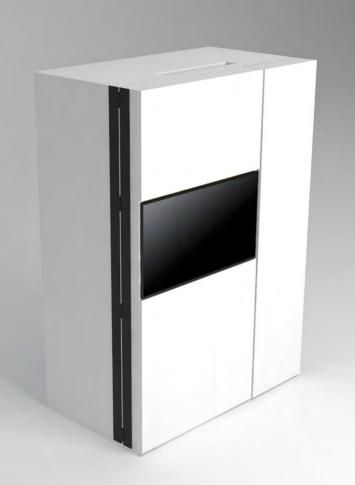

area and kitchen back

## zone 4

worktop





**F** (winter white)



**A**(lava wood)

**H** (winter beige)



(light grey)

O (sand)



**A** (lava wood)

(light grey)



**K** (black)

**S** (mocca)

B (sand oak)

(lava)



(winter white)



B (sand oak)

**F** (winter white)



(winter white)



C (red wood)

M (yellow)



**K** (black)

P (black)



C (red wood)

(winter white)



**K** (black)

P (black)



C (red wood)

**K** (black)



(winter white)



D (dark oak)

**F** (winter white)



(winter white)



D (dark oak)

(lava)

(lava)

**S** (mocca)





E (textile grey)

(textile grey)



(winter white)



E (textile grey)

(light grey)



**K** (black)

P (black)



(winter white)

**G** (winter grey)

(winter grey)



**F** (winter white)

**F** (winter white)



(fuchsia)



**F** (winter white)

(winter white)



M (yellow)

P (black)

16 (winter white) (light grey) (green)

(winter white) (winter beige) (fuchsia) (winter white)

(winter white) (lava) (light grey) (mocca)

**F** (winter white)

(light grey)



E (textile grey)



**G** (winter grey)

**F** (winter white)



M (yellow)



**G** (winter grey)

(winter white)



(winter white)



**G** (winter grey)

(winter white)



**G** (winter grey)

P (black)



**G** (winter grey)

(winter beige)



**K** (black)

P (black)

(winter beige) (light grey) (winter white) (sand)



**H** (winter beige)

(winter white)



**K** (black)

(sand)

26 (light grey) (winter beige) (lava) (sand)



(light grey)

E (textile grey)



(winter white)

(light grey) (sand oak) (winter white)



(lava)

**F** (winter white