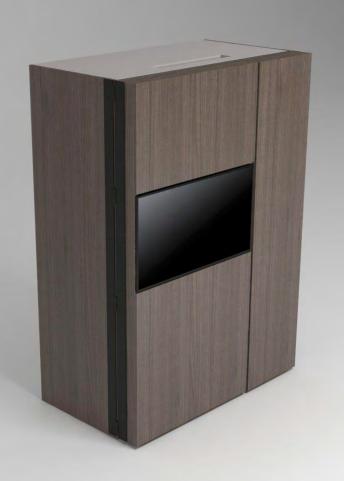

# Pop-up kitchen Pia

model: PETITE

#### zone 1

outer sides and doors

#### zone 2

lower cabinets doors and upper cabinets

### zone 3

central door area and kitchen back

## zone 4

worktop

**F** (winter white)

**A**(lava wood)

**H** (winter beige)

(light grey)

O (sand)

**A** (lava wood)