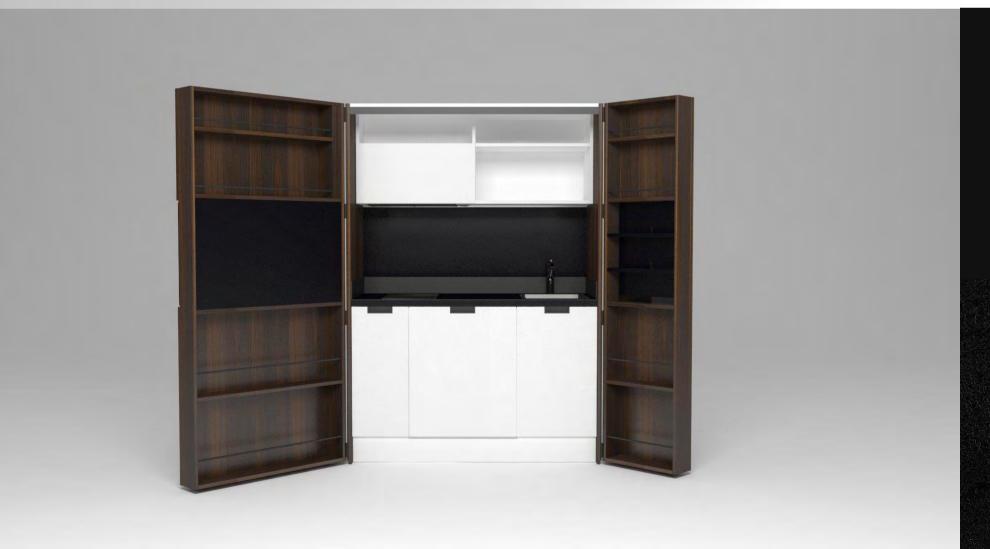

# Pop-up kitchen Pia

model: PETITE

#### zone 1

outer sides and doors

#### zone 2

lower cabinets doors and upper cabinets

### zone 3

central door area and kitchen back

## zone 4

worktop

**F** (winter white)

**A**(lava wood)

**H** (winter beige)

(light grey)

O (sand)

**A** (lava wood)