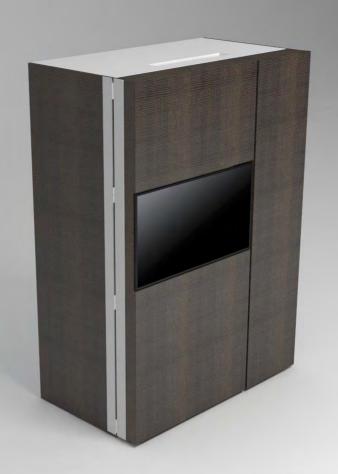

color combination number



# Pop-up kitchen Pia

model: PETITE



#### zone 1

outer sides and doors

#### zone 2

lower cabinets doors and upper cabinets

### zone 3

central door area and kitchen back

## zone 4

worktop





**F** (winter white)



**A**(lava wood)

**H** (winter beige)



(light grey)

O (sand)



**A** (lava wood)

(light grey)



**K** (black)

**S** (mocca)

B (sand oak)

(lava)



(winter white)



B (sand oak)

**F** (winter white)



(winter white)



C (red wood)

M (yellow)



**K** (black)

P (black)



C (red wood)

(winter white)



**K** (black)

P (black)



C (red wood)

**K** (black)



(winter white)



D (dark oak)

**F** (winter white)



(winter white)



D (dark oak)

(lava)

(lava)

**S** (mocca)





E (textile grey)

(textile grey)



(winter white)



E (textile grey)

(light grey)



**K** (black)

P (black)



(winter white)

**G** (winter grey)

(winter grey)



**F** (winter white)

**F** (winter white)



(fuchsia)



**F** (winter white)

(winter white)



M (yellow)

P (black)

16 (winter white) (light grey) (green)

(winter white) (winter beige) (fuchsia) (winter white)

(winter white) (lava) (light grey) (mocca)

**F** (winter white)

(light grey)



E (textile grey)



**G** (winter grey)

**F** (winter white)



M (yellow)



**G** (winter grey)

(winter white)



(winter white)



**G** (winter grey)

(winter white)



**G** (winter grey)

P (black)



**G** (winter