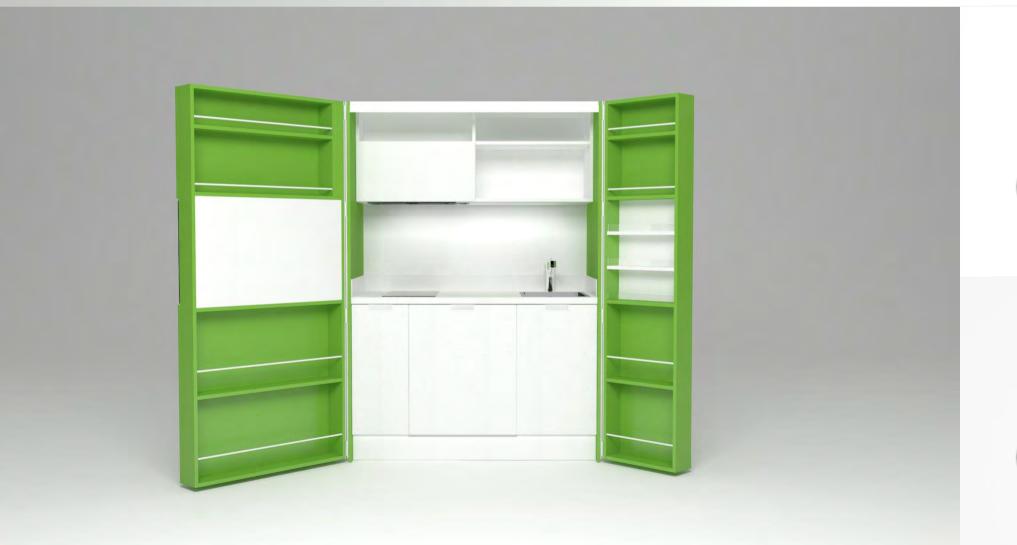

# Pop-up kitchen Pia

model: PETITE

#### zone 1

outer sides and doors

#### zone 2

lower cabinets doors and upper cabinets

### zone 3

central door area and kitchen back

## zone 4

worktop

**F** (winter white)

**A**(lava wood)

**H** (winter beige)

(light grey)

O (sand)

**A** (lava wood)