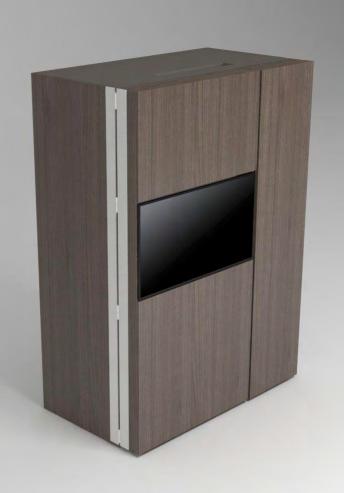

color combination number



# Pop-up kitchen Pia

model: PETITE



#### zone 1

outer sides and doors

#### zone 2

lower cabinets doors and upper cabinets

### zone 3

central door area and kitchen back

## zone 4

worktop





**F** (winter white)



**A**(lava wood)

**H** (winter beige)



(light grey)

O (sand)



**A** (lava wood)

(light grey)



**K** (black)

**S** (mocca)

B (sand oak)

(lava)



(winter white)



B (sand oak)

**F** (winter white)



(winter white)



C (red wood)

M (yellow)



**K** (black)

P (black)



C (red wood)

(winter white)



**K** (black)

P (black)



C (red wood)

**K** (black)



(winter white)



D (dark oak)

**F** (winter white)



(winter white)



D (dark oak)

(lava)

(lava)

**S** (mocca)





E (textile grey)

(textile grey)



(winter white)



E (textile grey)

(light grey)



**K** (black)

P (black)



(winter white)

**G** (winter grey)

(winter grey)



**F** (winter white)

**F** (winter white)



(fuchsia)



**F** (winter white)

(winter white)



M