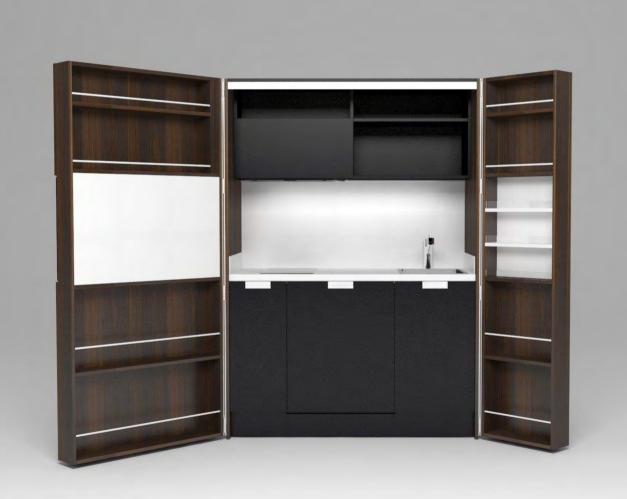

# Pop-up kitchen Pia

model: PETITE

#### zone 1

outer sides and doors

#### zone 2

lower cabinets doors and upper cabinets

### zone 3

central door area and kitchen back

## zone 4

worktop

**F** (winter white)

**A**(lava wood)

**H** (winter beige)

(light grey)

O (sand)

**A** (lava wood)