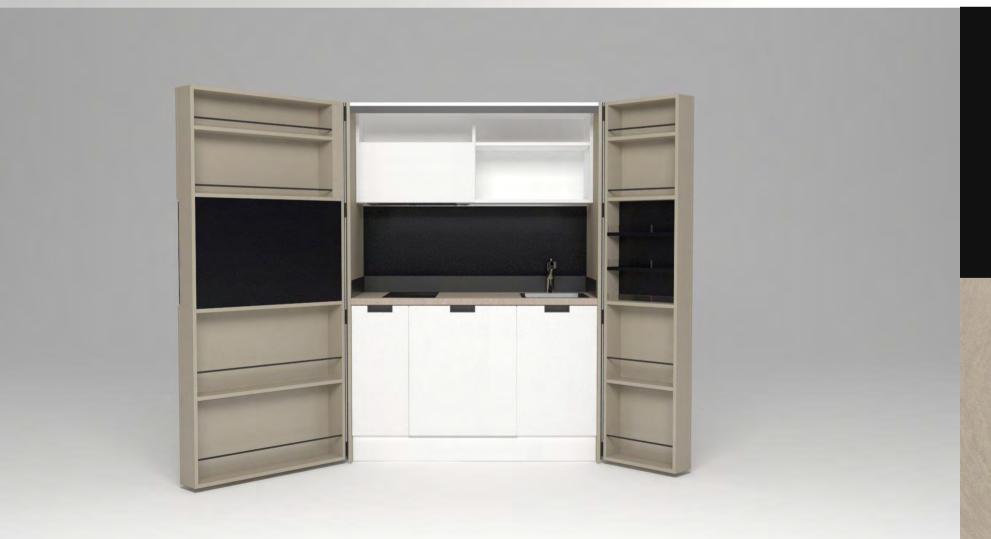

# Pop-up kitchen Pia

model: PETITE

#### zone 1

outer sides and doors

#### zone 2

lower cabinets doors and upper cabinets

### zone 3

central door area and kitchen back

## zone 4

worktop

**F** (winter white)

**A**(lava wood)

**H** (winter beige)

(light grey)

O (sand)

**A** (lava wood)