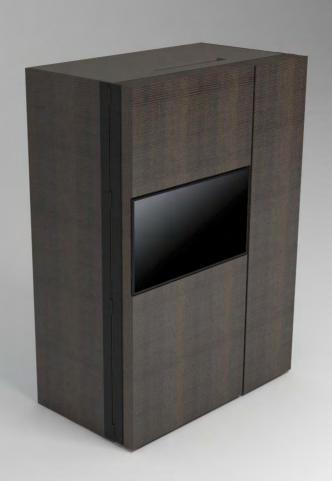

color combination number



# Pop-up kitchen Pia

model: PETITE



#### zone 1

outer sides and doors

#### zone 2

lower cabinets doors and upper cabinets

### zone 3

central door area and kitchen back

## zone 4

worktop





**F** (winter white)



**A**(lava wood)

**H** (winter beige)



(light grey)

O (sand)



**A** (lava wood)

(light grey)



**K** (black)

**S** (mocca)

B (sand oak)

(lava)



(winter white)



B (sand oak)

**F** (winter white)



(winter white)



C (red wood)

M (yellow)



**K** (black)

P (black)



C (red wood)

(winter white)



**K** (black)

P (black)



C (red wood)

**K** (black)



(winter white)



D (dark oak)

**F** (winter white)



(winter white)



D (dark oak)

(lava)

(lava)

**S** (mocca)





E (textile grey)

(textile grey)



(winter white)



E (textile grey)

(light grey)



**K** (black)

P (black)



(winter white)

**G** (winter grey)

(winter grey)



**F** (winter white)

**F** (winter white)



(fuchsia)



**F** (winter white)

(winter white)



M (yellow)

P (black)

16 (winter white) (light grey) (green)

(winter white) (winter beige) (fuchsia) (winter white)

(winter white) (lava) (light grey) (mocca)

**F** (winter white)

(light grey)



E (textile grey)



**G** (winter grey)

**F** (winter white)



M (yellow)



**G** (winter grey)

(winter white)



(winter white)



**G** (winter grey)

(winter white)



**G** (winter grey)

P (black)



**G** (winter grey)

(winter beige)



**K** (black)

P (black)

(wint