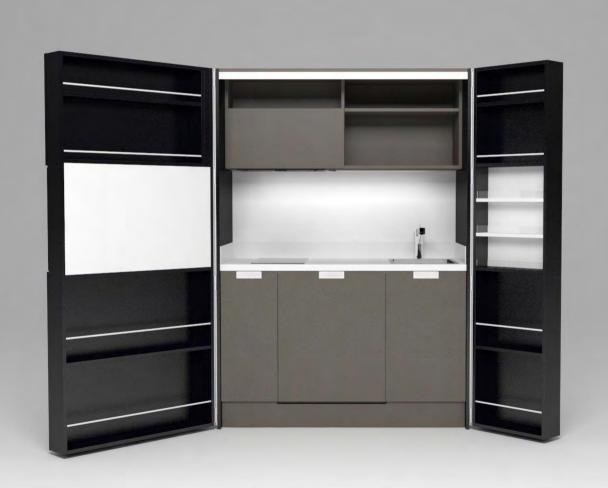

# Pop-up kitchen Pia

model: PETITE

#### zone 1

outer sides and doors

#### zone 2

lower cabinets doors and upper cabinets

### zone 3

central door area and kitchen back

## zone 4

worktop

**F** (winter white)

**A**(lava wood)

**H** (winter beige)

(light grey)

O (sand)

**A** (lava wood)