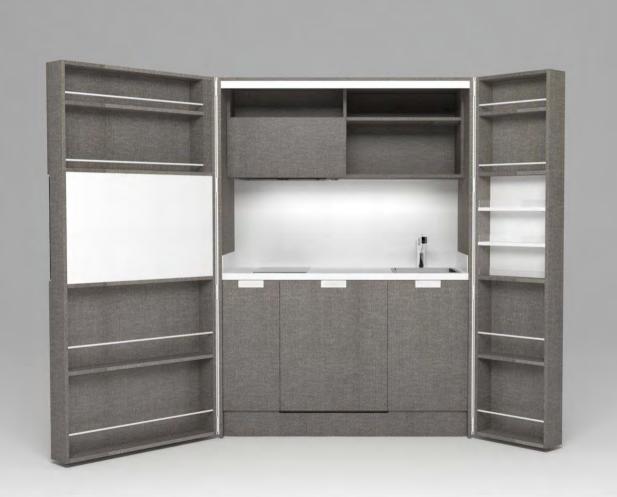

# Pop-up kitchen Pia

model: PETITE

#### zone 1

outer sides and doors

#### zone 2

lower cabinets doors and upper cabinets

### zone 3

central door area and kitchen back

## zone 4

worktop

**F** (winter white)

**A**(lava wood)

**H** (winter beige)

(light grey)

O (sand)

**A** (lava wood)