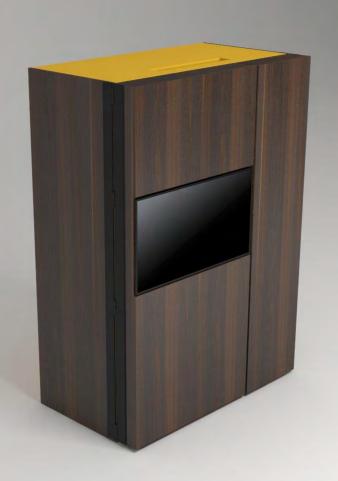

color combination number



# Pop-up kitchen Pia

model: PETITE



#### zone 1

outer sides and doors

#### zone 2

lower cabinets doors and upper cabinets

### zone 3

central door area and kitchen back

## zone 4

worktop





**F** (winter white)



**A**(lava wood)

**H** (winter beige)



(light grey)

O (sand)



**A** (lava wood)

(light grey)



**K** (black)

**S** (mocca)

B (sand oak)

(lava)



(winter white)



B (sand oak)

**F** (winter white)



(winter white)



C (red wood)

M (yellow)



**K** (black)

P (black)



C (red wood)

(winter white)



**K** (black)

P (black)



C (red wood)

**K** (black)



(winter white)



D (dark oak)

**F** (winter white)



(winter white)



D (dark oak)

(lava)

(lava)

**S** (mocca)





E (textile grey)

(textile grey)



(winter white)



E (textile grey)

(light grey)



**K** (black)

P (black)



(winter white)

**G** (winter grey)

(winter grey)



**F** (winter white)

**F** (winter white)



(fuchsia)



**F** (winter white)

(winter white)



M (yellow)

P (black)

16 (winter white) (light grey) (green)

(winter white) (winter beige) (fuchsia) (winter white)

(winter white) (lava) (light grey) (mocca)

**F** (winter white)

(light grey)



E (textile grey)



**G** (winter grey)

**F** (winter whi