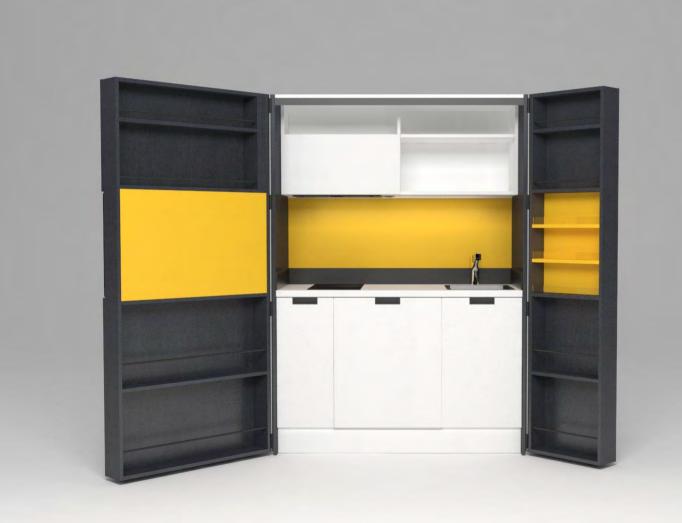

# Pop-up kitchen Pia

model: PETITE

#### zone 1

outer sides and doors

#### zone 2

lower cabinets doors and upper cabinets

### zone 3

central door area and kitchen back

## zone 4

worktop

**F** (winter white)

**A**(lava wood)

**H** (winter beige)

(light grey)

O (sand)

**A** (lava wood)