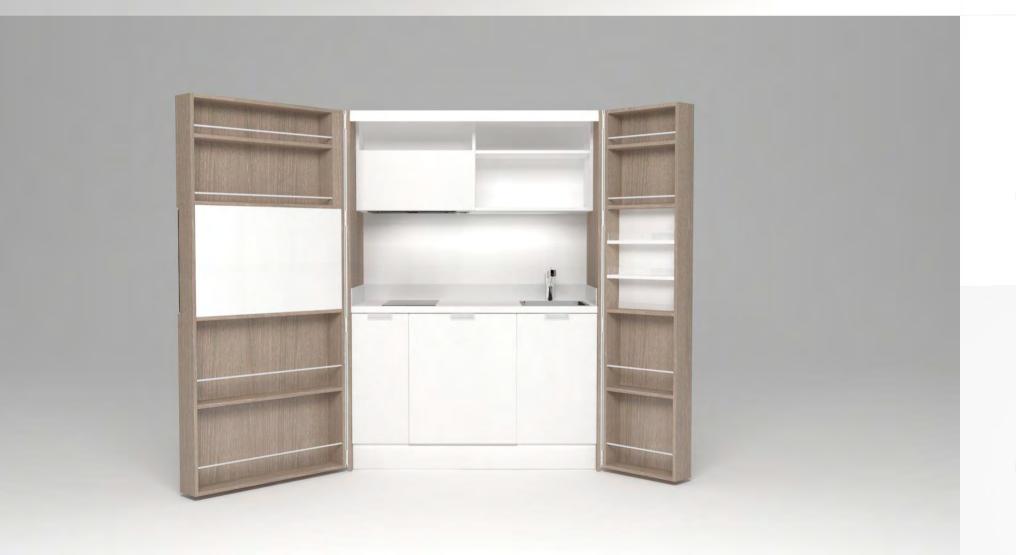

# Pop-up kitchen Pia

model: PETITE

#### zone 1

outer sides and doors

#### zone 2

lower cabinets doors and upper cabinets

### zone 3

central door area and kitchen back

## zone 4

worktop

**F** (winter white)

**A**(lava wood)

**H** (winter beige)

(light grey)

O (sand)

**A** (lava wood)