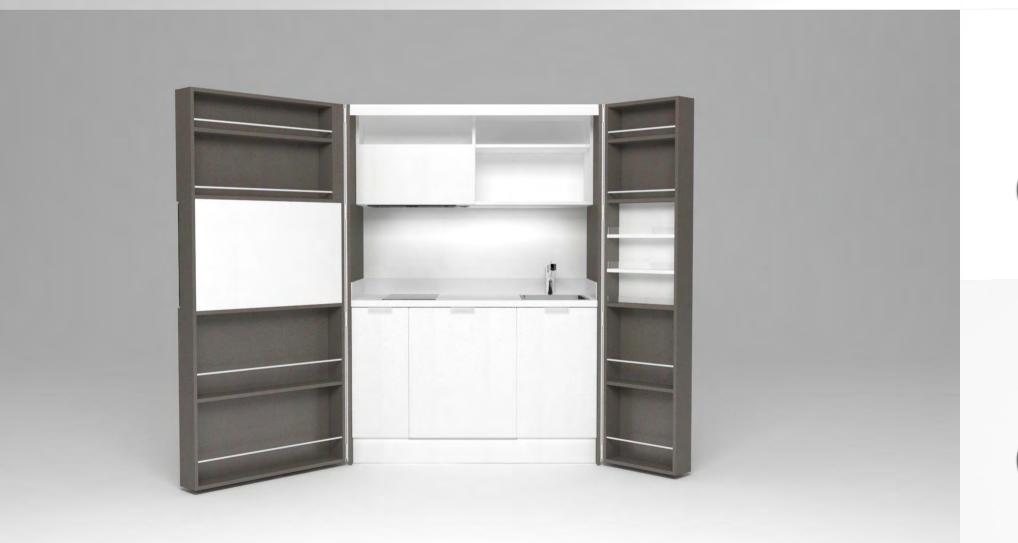

# Pop-up kitchen Pia

model: PETITE

#### zone 1

outer sides and doors

#### zone 2

lower cabinets doors and upper cabinets

### zone 3

central door area and kitchen back

## zone 4

worktop

**F** (winter white)

**A**(lava wood)

**H** (winter beige)

(light grey)

O (sand)

**A** (lava wood)