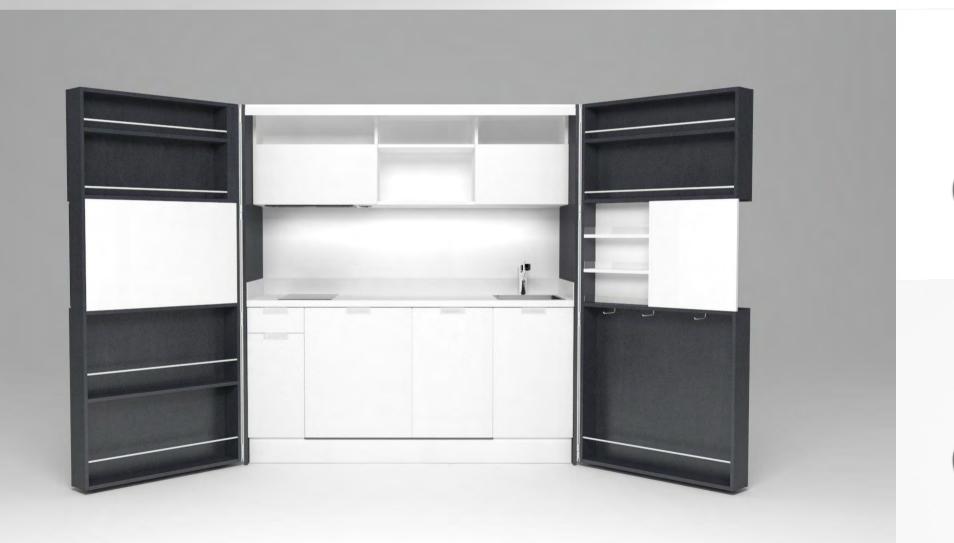

# Pop-up kitchen Pia

model: NOVA

## zone 1

outer sides and doors

#### zone 2

lower cabinets doors and upper cabinets

### zone 3

central door area and kitchen back

# zone 4

worktop

(winter white)

**A** (lava wood)

**H** (winter beige)

(light grey)

O (sand)

**A**(lava wood)