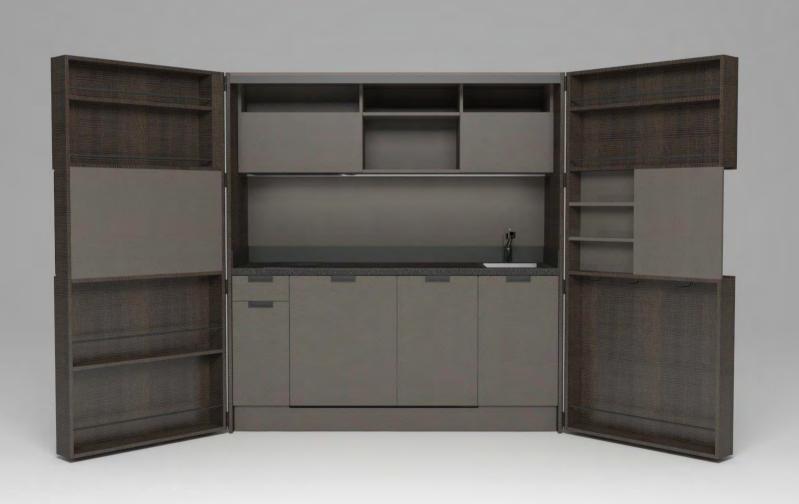

# Pop-up kitchen Pia

model: NOVA

## zone 1

outer sides and doors

#### zone 2

lower cabinets doors and upper cabinets

### zone 3

central door area and kitchen back

# zone 4

worktop

(winter white)

**A** (lava wood)

**H** (winter beige)

(light grey)

O (sand)

**A**(lava wood)