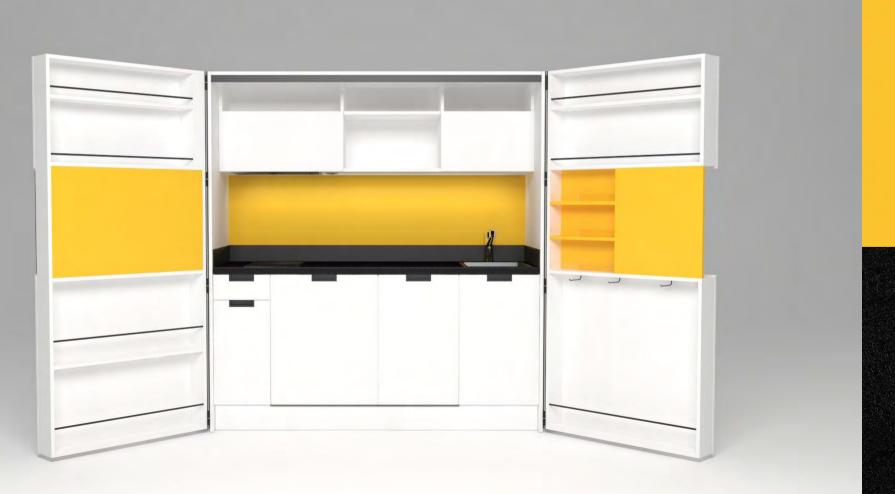

(winter white)

06 (red wood) M (yellow) (black)

P

(black)

C (red wood)

**F** (winter white)

**K** (black)

P (black)

**F** (winter white)

M (yellow)

P (black)

(winter white) (lava) (light grey) (mocca)

(winter white)

(light grey)

E (textile grey)

**G** (winter grey)

**F** (winter white)

M (yellow)

**G** (winter grey)

**F** (winter white)

(winter white)

**G** (winter grey)

(winter white)

**G** (winter grey)

M (yellow)

P (black)

(fuchsia)

**F** (winter white)

(winter white)

M (yellow)

**F** (winter white)

(winter white)