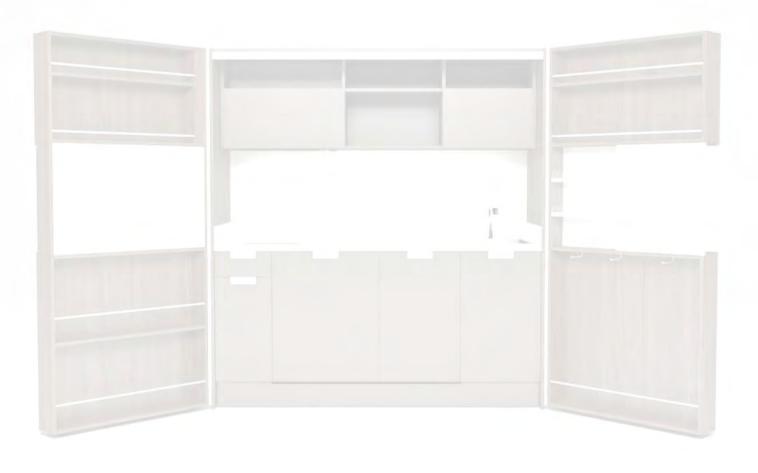

## zone 1

outer sides and doors

#### zone 2

lower cabinets doors and upper cabinets

### zone 3

central door area and kitchen back

# zone 4

worktop

(winter white)

**A** (lava wood)

**H** (winter beige)

(light grey)

O (sand)

**A**(lava wood)