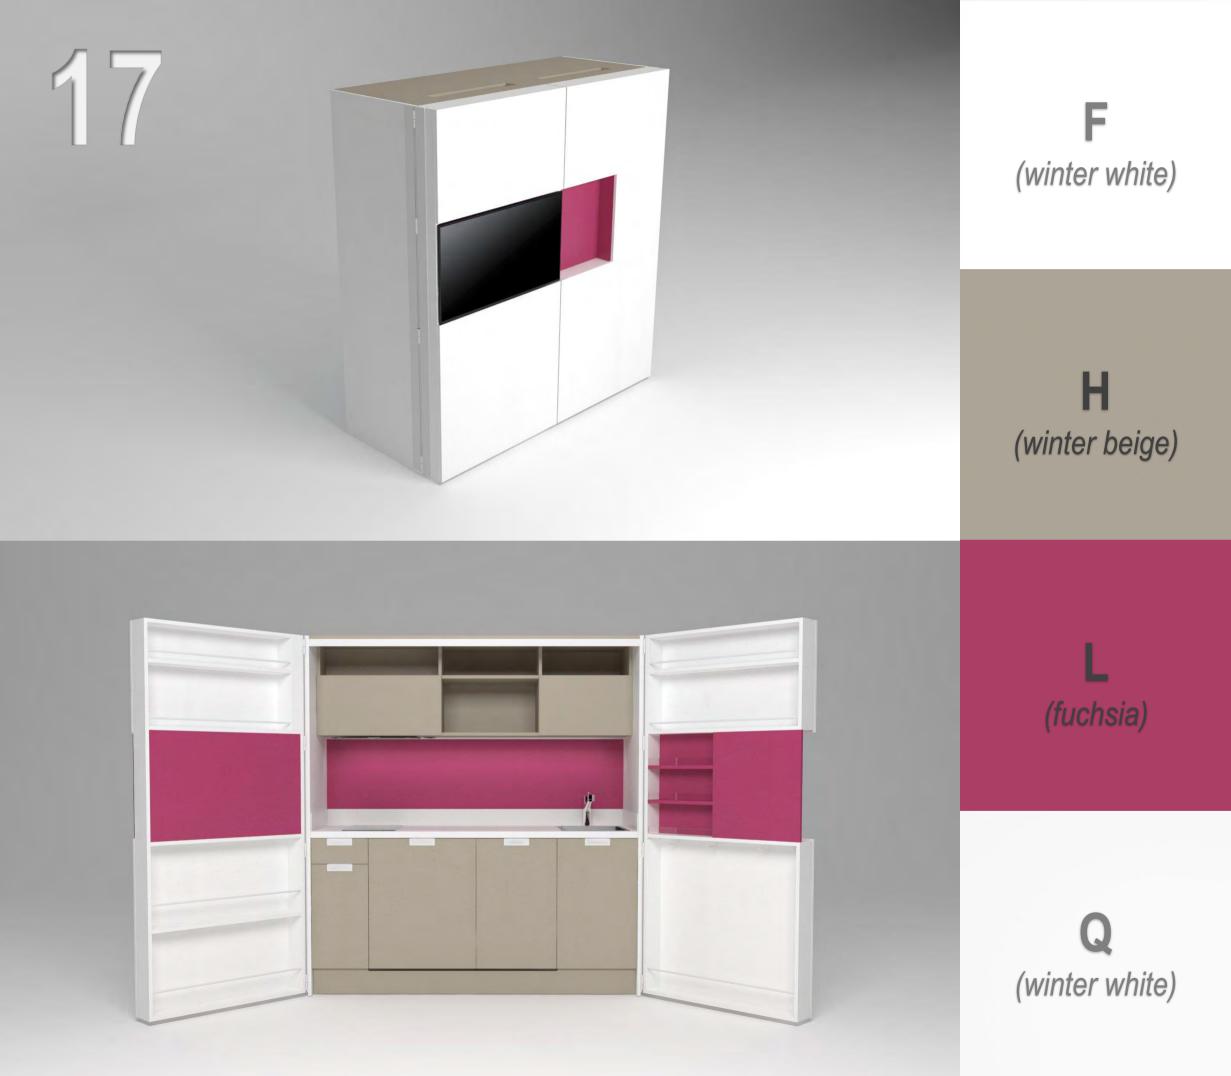

P (black)

**F** (winter white)

**G** (winter grey)

(winter grey)

(winter white)

(winter white)

(fuchsia)

**F** (winter white)

M (yellow)

P (black)

(fuchsia)

**F** (winter white)

(winter white)

M (yellow)

**F** (winter white)

(winter white)