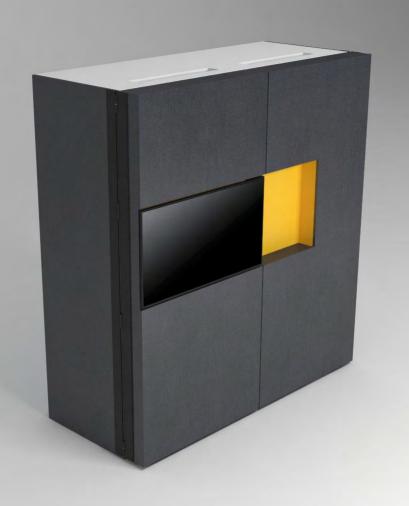

# Pop-up kitchen Pia

model: NOVA

## zone 1

outer sides and doors

#### zone 2

lower cabinets doors and upper cabinets

### zone 3

central door area and kitchen back

# zone 4

worktop

(winter white)

**A** (lava wood)

**H** (winter beige)

(light grey)

O (sand)

**A**(lava wood)