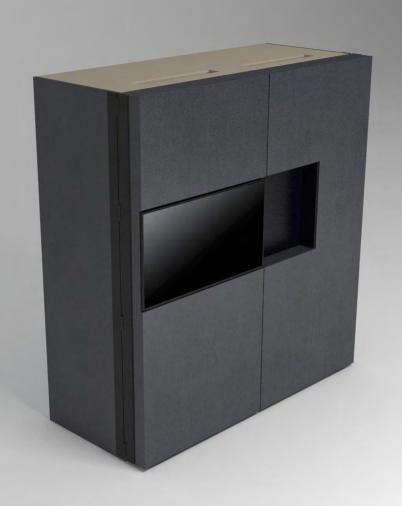

# Pop-up kitchen Pia

model: NOVA

## zone 1

outer sides and doors

#### zone 2

lower cabinets doors and upper cabinets

### zone 3

central door area and kitchen back

# zone 4

worktop

(winter white)

**A** (lava wood)

**H** (winter beige)

(light grey)

O (sand)

**A**(lava wood)