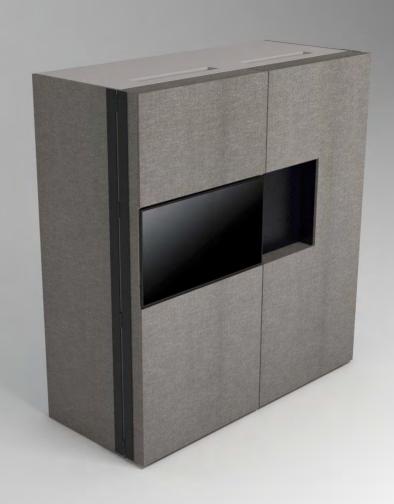

# Pop-up kitchen Pia

model: NOVA

## zone 1

outer sides and doors

#### zone 2

lower cabinets doors and upper cabinets

### zone 3

central door area and kitchen back

# zone 4

worktop

(winter white)

**A** (lava wood)

**H** (winter beige)

(light grey)

O (sand)

**A**(lava wood)