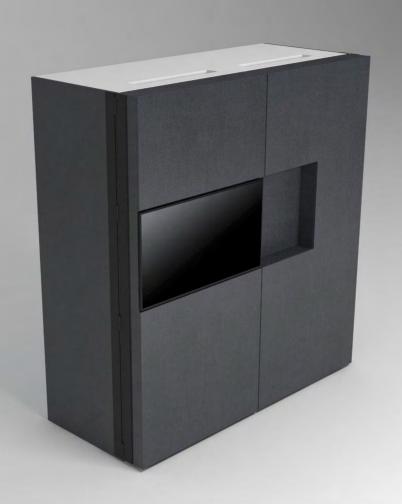

# Pop-up kitchen Pia

model: NOVA

## zone 1

outer sides and doors

#### zone 2

lower cabinets doors and upper cabinets

### zone 3

central door area and kitchen back

# zone 4

worktop

(winter white)

**A** (lava wood)

**H** (winter beige)

(light grey)

O (sand)

**A**(lava wood)