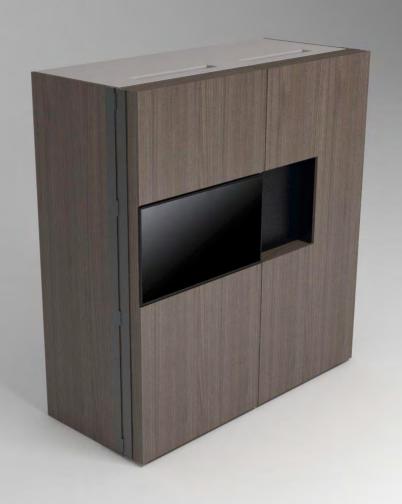

# Pop-up kitchen Pia

model: NOVA

## zone 1

outer sides and doors

#### zone 2

lower cabinets doors and upper cabinets

### zone 3

central door area and kitchen back

# zone 4

worktop

(winter white)

**A** (lava wood)

**H** (winter beige)

(light grey)

O (sand)

**A**(lava wood)