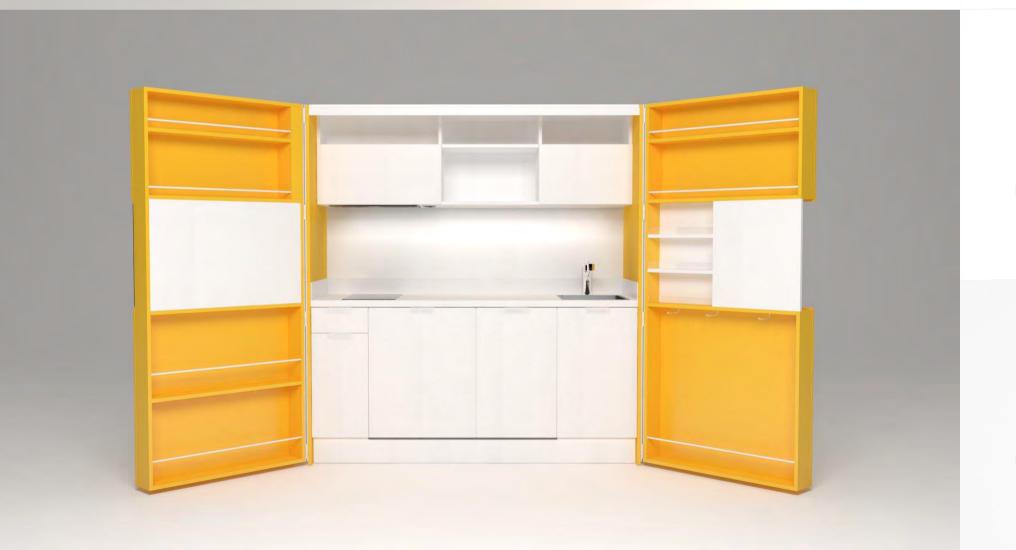

**F** (winter white)

M (yellow)

P (black)

(winter white) (lava) (light grey) (mocca)

(winter white)

(light grey)

E (textile grey)

**G** (winter grey)

**F** (winter white)

M (yellow)

**G** (winter grey)

**F** (winter white)

(winter white)

**G** (winter grey)

(winter white)

**G** (winter grey)