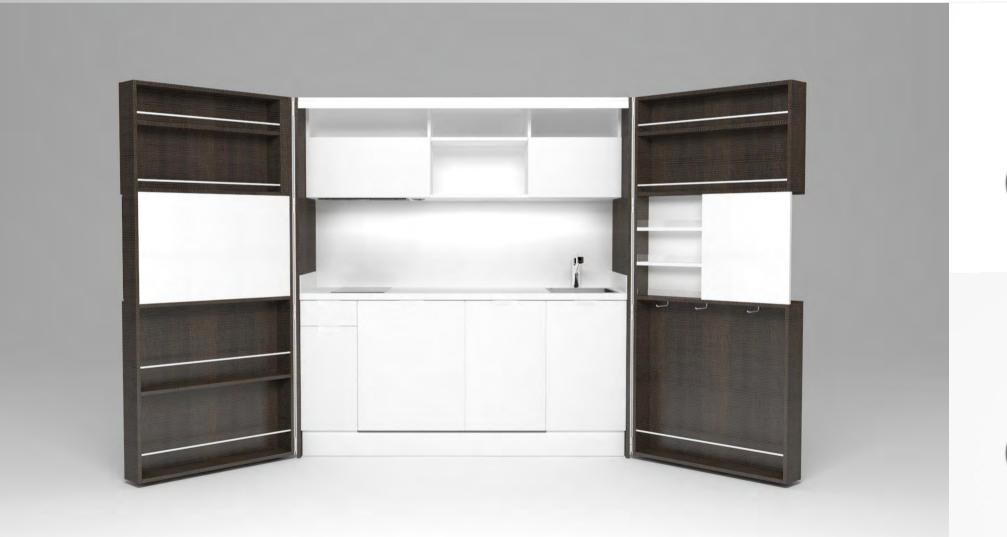

# Pop-up kitchen Pia

model: NOVA

## zone 1

outer sides and doors

#### zone 2

lower cabinets doors and upper cabinets

### zone 3

central door area and kitchen back

# zone 4

worktop

(winter white)

**A** (lava wood)

**H** (winter beige)

(light grey)

O (sand)

**A**(lava wood)