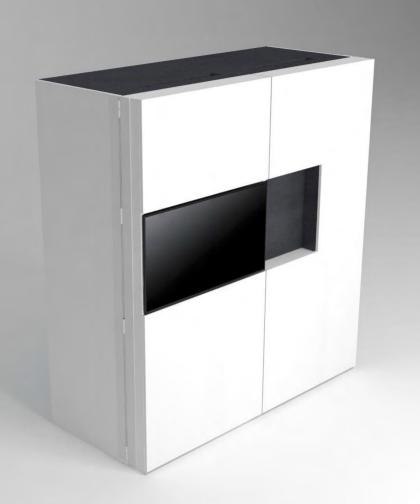

# Pop-up kitchen Pia

model: NOVA

## zone 1

outer sides and doors

#### zone 2

lower cabinets doors and upper cabinets

### zone 3

central door area and kitchen back

# zone 4

worktop

(winter white)

**A** (lava wood)

**H** (winter beige)

(light grey)

O (sand)

**A**(lava wood)