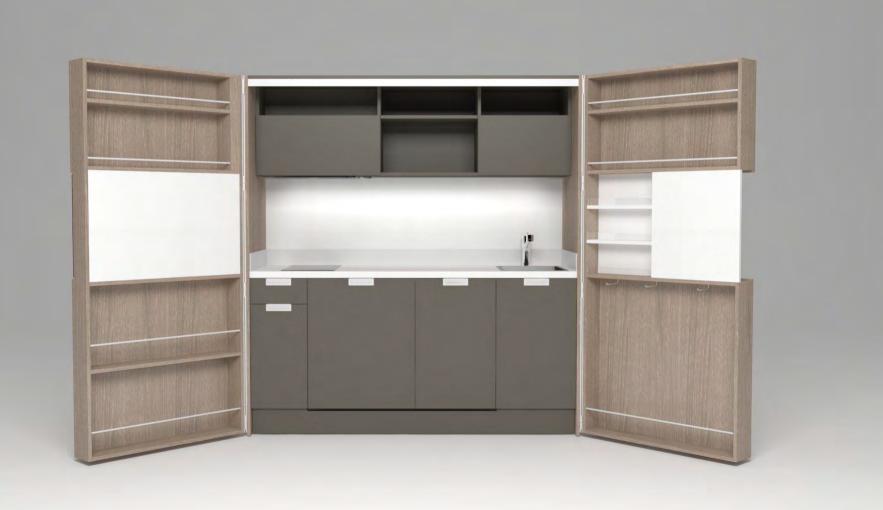

## zone 1

outer sides and doors

#### zone 2

lower cabinets doors and upper cabinets

### zone 3

central door area and kitchen back

# zone 4

worktop

(winter white)

**A** (lava wood)

**H** (winter beige)

(light grey)

O (sand)

**A**(lava wood)