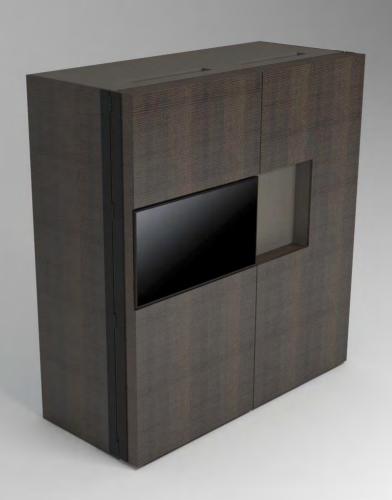

# Pop-up kitchen Pia

model: NOVA

## zone 1

outer sides and doors

#### zone 2

lower cabinets doors and upper cabinets

### zone 3

central door area and kitchen back

# zone 4

worktop

(winter white)

**A** (lava wood)

**H** (winter beige)

(light grey)

O (sand)

**A**(lava wood)