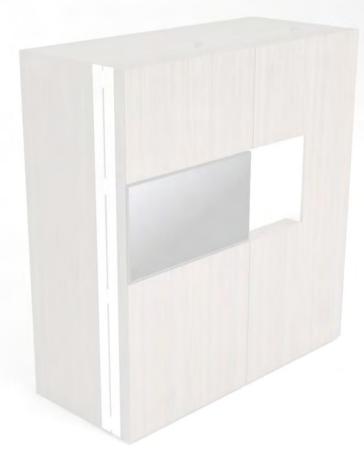

## zone 1

outer sides and doors

#### zone 2

lower cabinets doors and upper cabinets

### zone 3

central door area and kitchen back

# zone 4

worktop

(winter white)

**A** (lava wood)

**H** (winter beige)

(light grey)

O (sand)

**A**(lava wood)