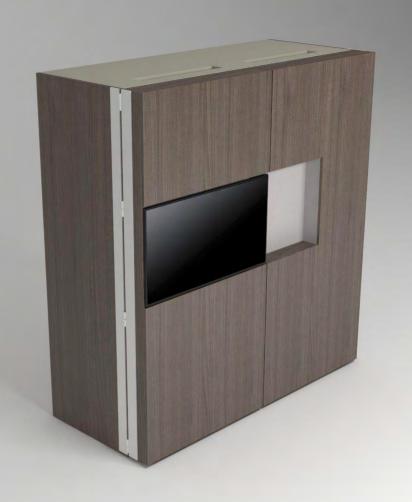

# Pop-up kitchen Pia

model: NOVA

## zone 1

outer sides and doors

#### zone 2

lower cabinets doors and upper cabinets

### zone 3

central door area and kitchen back

# zone 4

worktop

(winter white)

**A** (lava wood)

**H** (winter beige)

(light grey)

O (sand)

**A**(lava wood)