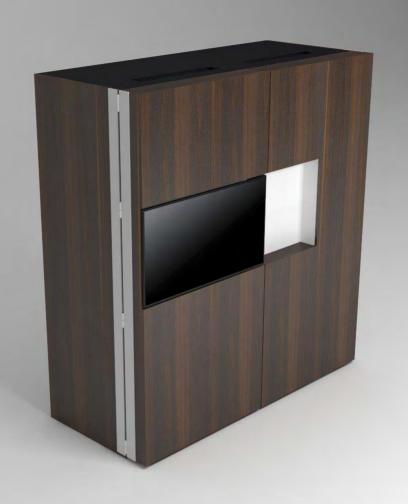

# Pop-up kitchen Pia

model: NOVA



## zone 1

outer sides and doors

#### zone 2

lower cabinets doors and upper cabinets

### zone 3

central door area and kitchen back

# zone 4

worktop





(winter white)



**A** (lava wood)

**H** (winter beige)



(light grey)

O (sand)



**A**(lava wood)

(light grey)



**K** (black)

**S** (mocca)



B (sand oak)

(lava)



(winter white)



B (sand oak)

(winter white)



(winter white)

06 (red wood) M (yellow) (black)

P

(black)

C (red wood)

**F** (winter white)



**K** (black)

P (black)



C (red wood)

**K** (black)



(winter white)



**D** (dark oak)

(winter white)



(winter white)



D (dark oak)

(lava)

(lava)

**S** (mocca)





E (textile grey)

(textile grey)



(winter white)



E (textile grey)

(light grey)



**K** (black)

P (black)



**F** (winter white)

**G** (winter grey)

(winter grey)





(winter white)

(winter white)



(fuchsia)

**F** (winter white)

**F** (winter white)



M (yellow)

P (black)





(winter white) (lava) (light grey) (mocca)

(winter white)

(light grey)



E (textile grey)



**G** (winter grey)

**F** (winter white)



M (yellow)



**G** (winter grey)

**F** (winter white)



(winter white)



**G** (winter grey)

(winter white)



**G** (winter grey)

P (black)



**G** (winter grey)

**H** (winter beige)



**K** (black)