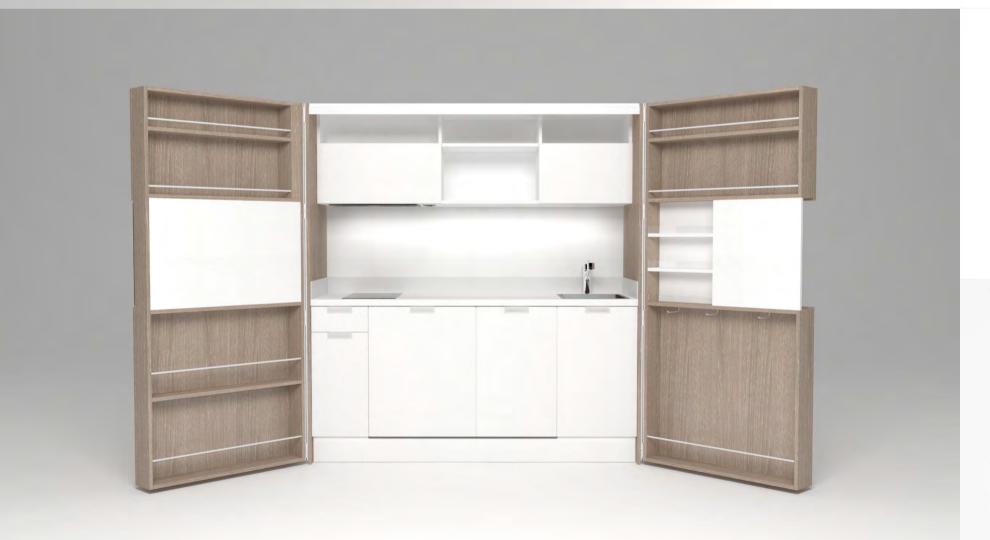

# Pop-up kitchen Pia

model: NOVA

## zone 1

outer sides and doors

#### zone 2

lower cabinets doors and upper cabinets

### zone 3

central door area and kitchen back

# zone 4

worktop

(winter white)

**A** (lava wood)

**H** (winter beige)

(light grey)

O (sand)

**A**(lava wood)