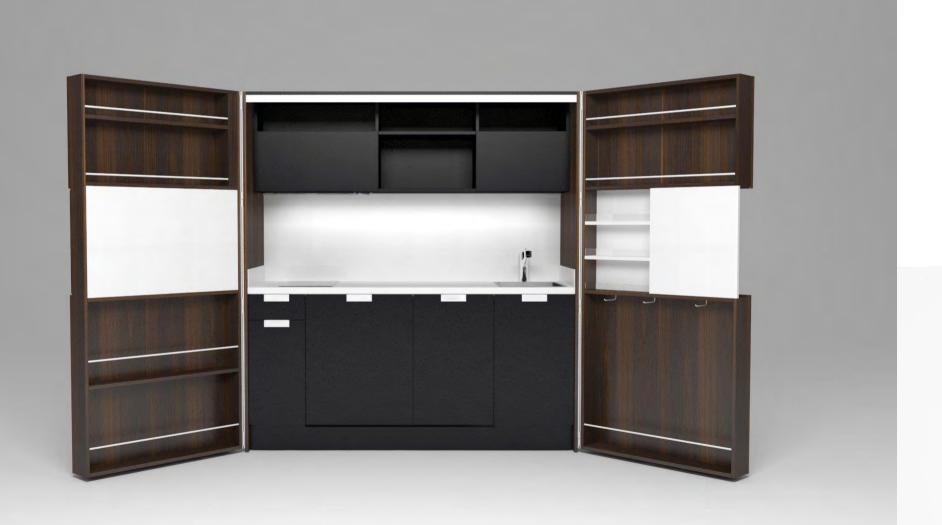

# Pop-up kitchen Pia

model: NOVA

## zone 1

outer sides and doors

#### zone 2

lower cabinets doors and upper cabinets

### zone 3

central door area and kitchen back

# zone 4

worktop

(winter white)

**A** (lava wood)

**H** (winter beige)

(light grey)

O (sand)

**A**(lava wood)