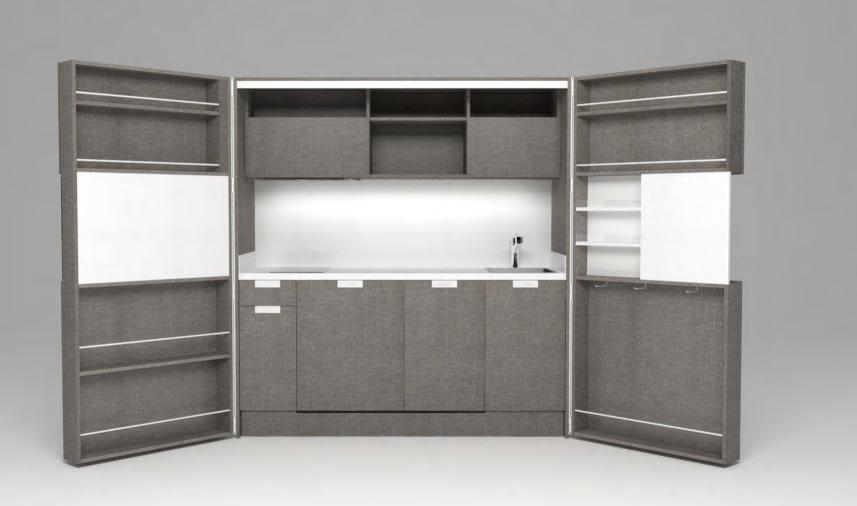

# Pop-up kitchen Pia

model: NOVA

## zone 1

outer sides and doors

#### zone 2

lower cabinets doors and upper cabinets

### zone 3

central door area and kitchen back

# zone 4

worktop

(winter white)

**A** (lava wood)

**H** (winter beige)

(light grey)

O (sand)

**A**(lava wood)