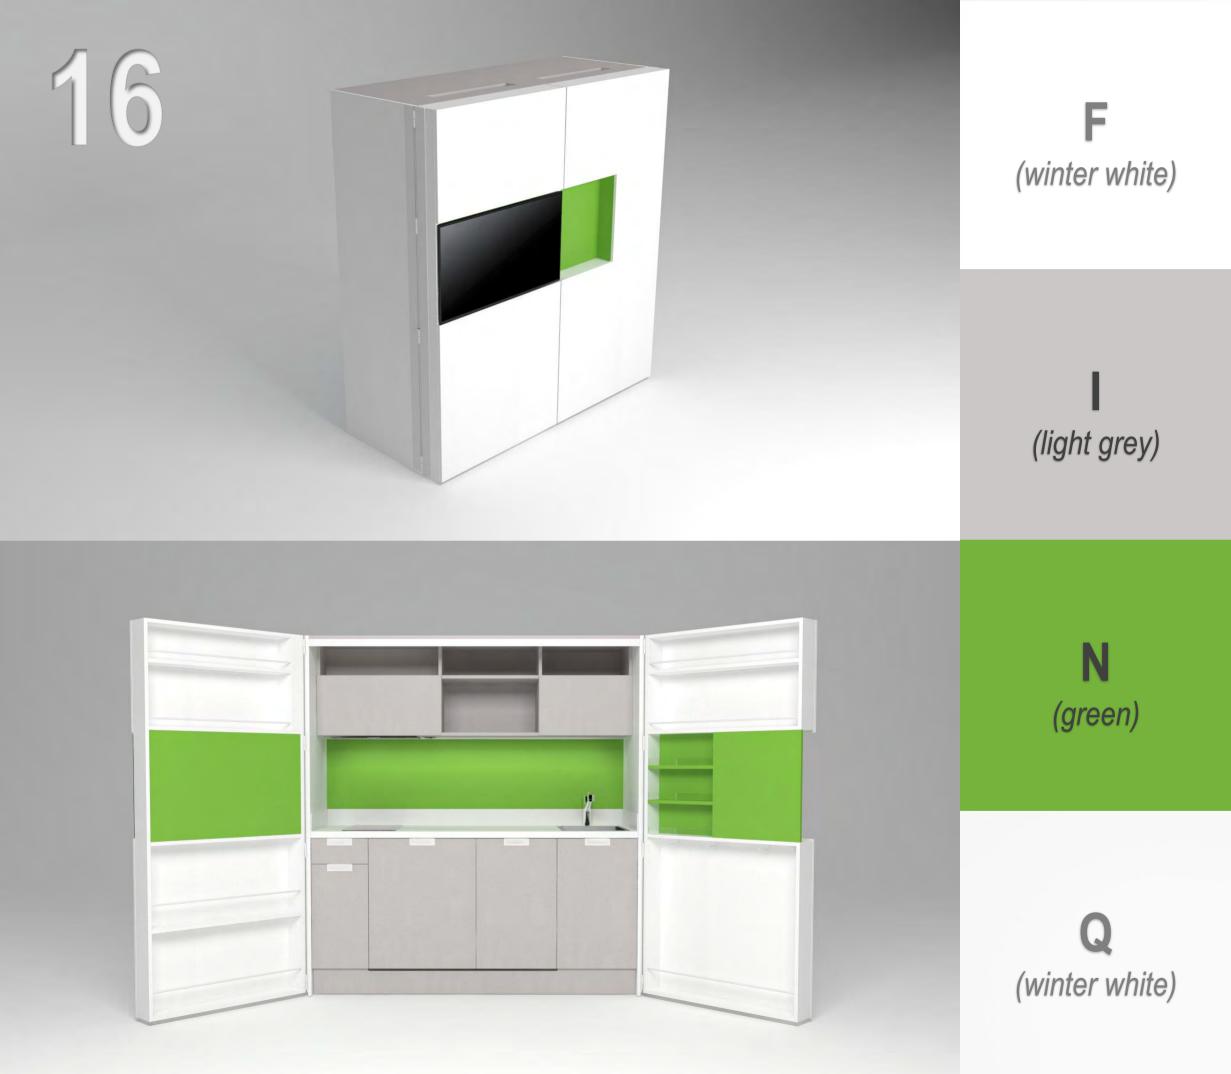

N (green)

(winter white)

(winter white)

N (green)

E (textile grey)

(winter white)