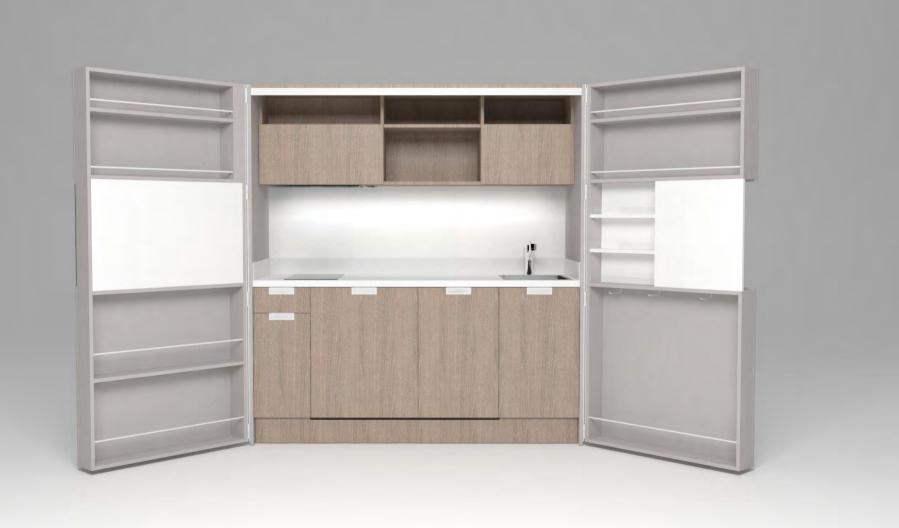

# Pop-up kitchen Pia

model: NOVA

## zone 1

outer sides and doors

#### zone 2

lower cabinets doors and upper cabinets

### zone 3

central door area and kitchen back

# zone 4

worktop

(winter white)

**A** (lava wood)

**H** (winter beige)

(light grey)

O (sand)

**A**(lava wood)