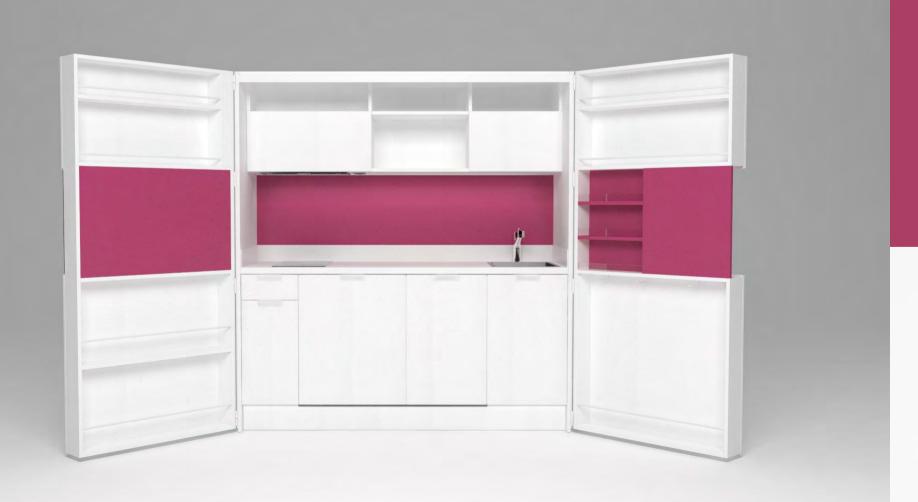

# Pop-up kitchen Pia

model: NOVA

## zone 1

outer sides and doors

#### zone 2

lower cabinets doors and upper cabinets

### zone 3

central door area and kitchen back

# zone 4

worktop

(winter white)

**A** (lava wood)

**H** (winter beige)

(light grey)

O (sand)

**A**(lava wood)