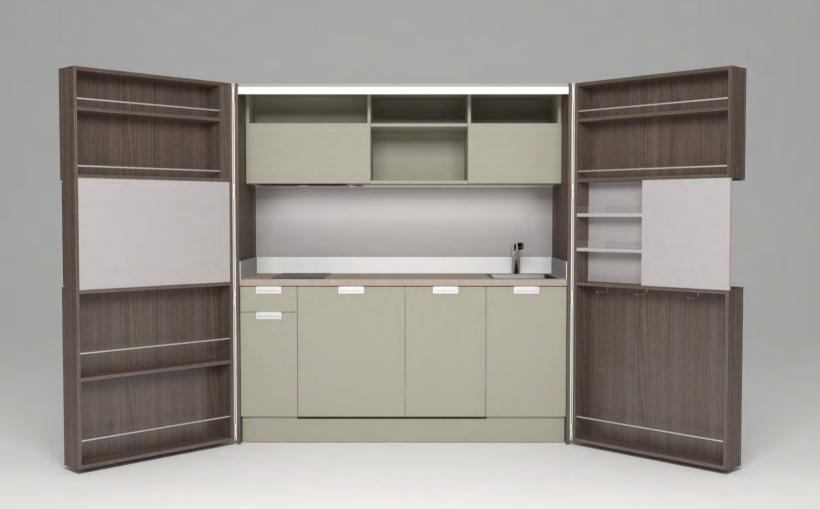

# Pop-up kitchen Pia

model: NOVA

## zone 1

outer sides and doors

#### zone 2

lower cabinets doors and upper cabinets

### zone 3

central door area and kitchen back

# zone 4

worktop

(winter white)

**A** (lava wood)

**H** (winter beige)

(light grey)

O (sand)

**A**(lava wood)