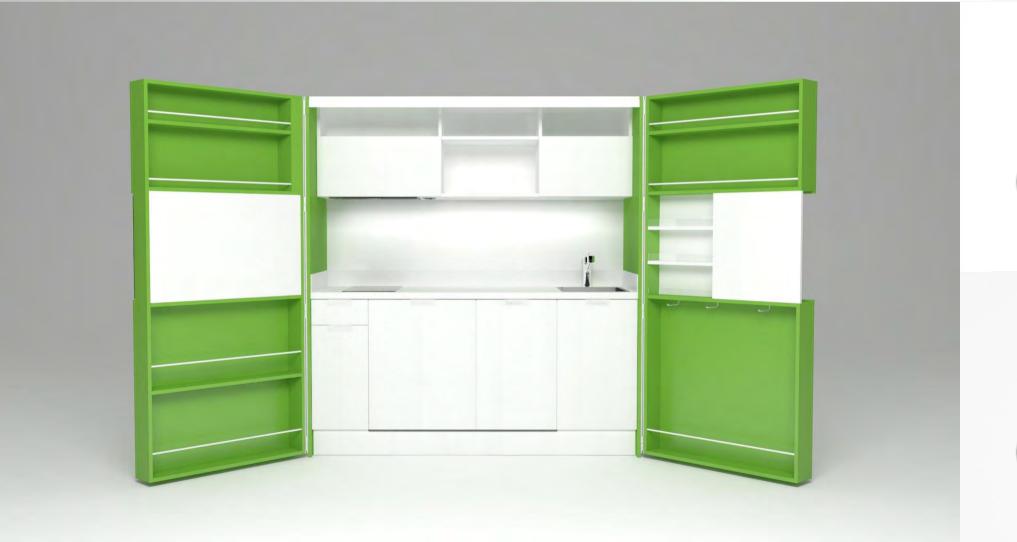

# Pop-up kitchen Pia

model: NOVA

## zone 1

outer sides and doors

#### zone 2

lower cabinets doors and upper cabinets

### zone 3

central door area and kitchen back

# zone 4

worktop

(winter white)

**A** (lava wood)

**H** (winter beige)

(light grey)

O (sand)

**A**(lava wood)