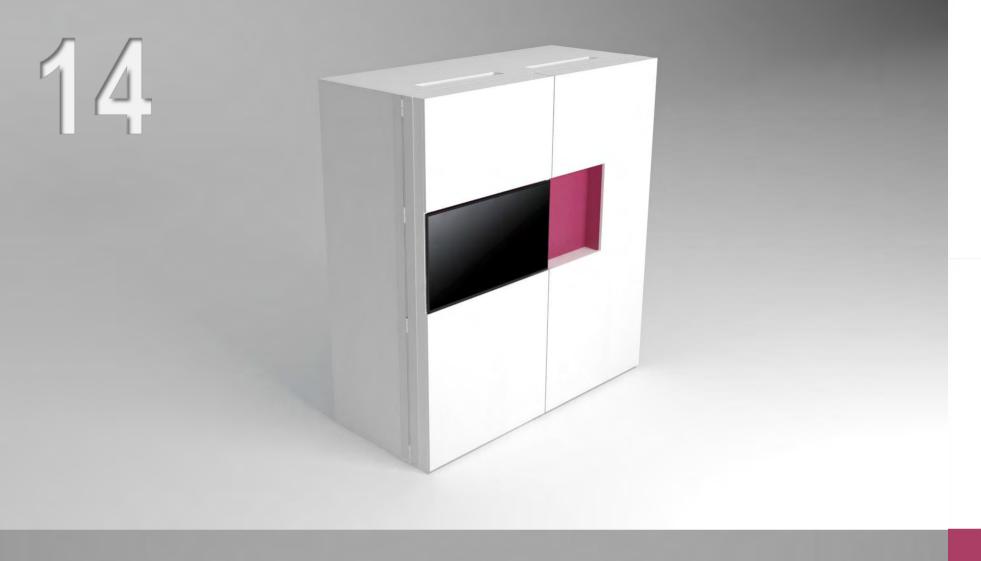

# Pop-up kitchen Pia

model: NOVA

## zone 1

outer sides and doors

#### zone 2

lower cabinets doors and upper cabinets

### zone 3

central door area and kitchen back

# zone 4

worktop

(winter white)

**A** (lava wood)

**H** (winter beige)

(light grey)

O (sand)

**A**(lava wood)