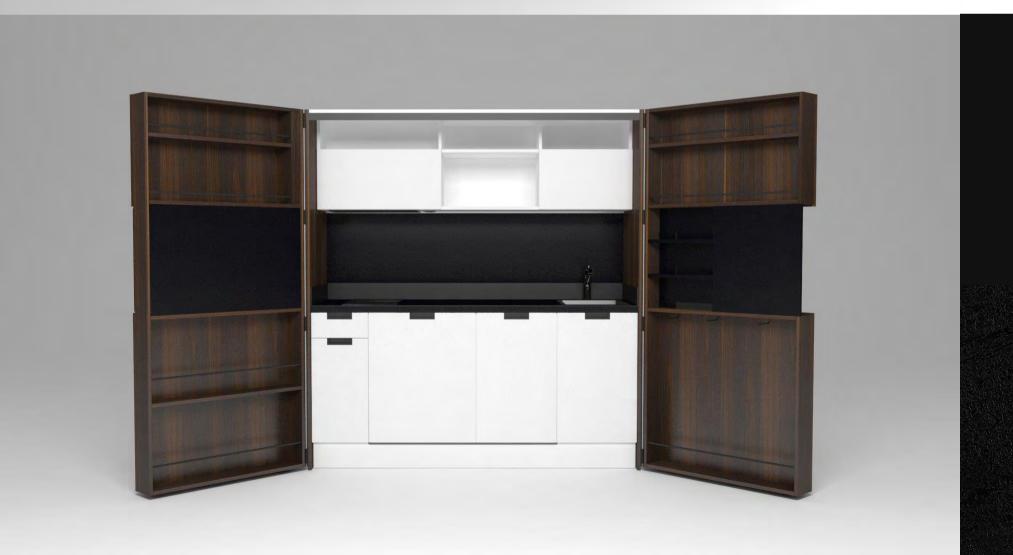

# Pop-up kitchen Pia

model: NOVA

## zone 1

outer sides and doors

#### zone 2

lower cabinets doors and upper cabinets

### zone 3

central door area and kitchen back

# zone 4

worktop

(winter white)

**A** (lava wood)

**H** (winter beige)

(light grey)

O (sand)

**A**(lava wood)