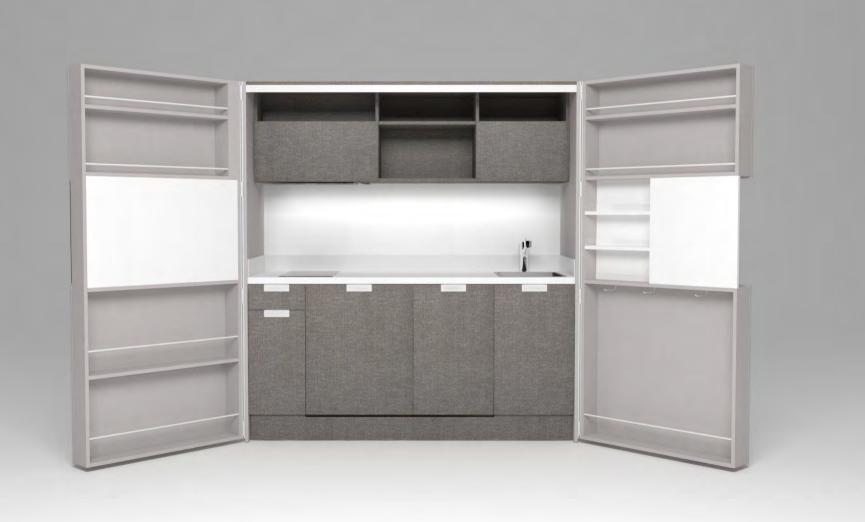

# Pop-up kitchen Pia

model: NOVA

## zone 1

outer sides and doors

#### zone 2

lower cabinets doors and upper cabinets

### zone 3

central door area and kitchen back

# zone 4

worktop

(winter white)

**A** (lava wood)

**H** (winter beige)

(light grey)

O (sand)

**A**(lava wood)