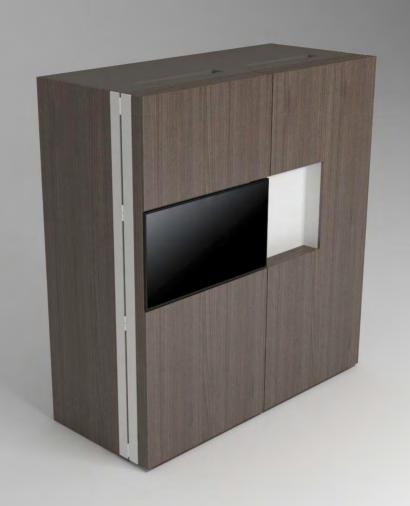

## zone 1

outer sides and doors

#### zone 2

lower cabinets doors and upper cabinets

### zone 3

central door area and kitchen back

# zone 4

worktop

(winter white)

**A** (lava wood)

**H** (winter beige)

(light grey)

O (sand)

**A**(lava wood)