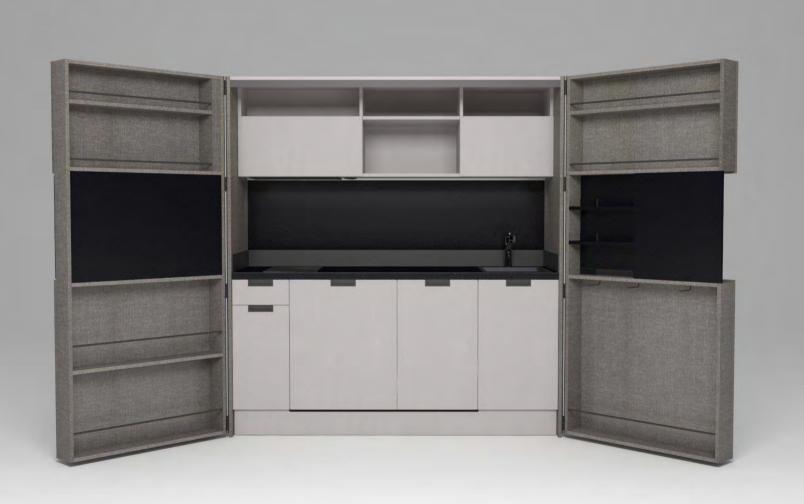

# Pop-up kitchen Pia

model: NOVA

## zone 1

outer sides and doors

#### zone 2

lower cabinets doors and upper cabinets

### zone 3

central door area and kitchen back

# zone 4

worktop

(winter white)

**A** (lava wood)

**H** (winter beige)

(light grey)

O (sand)

**A**(lava wood)