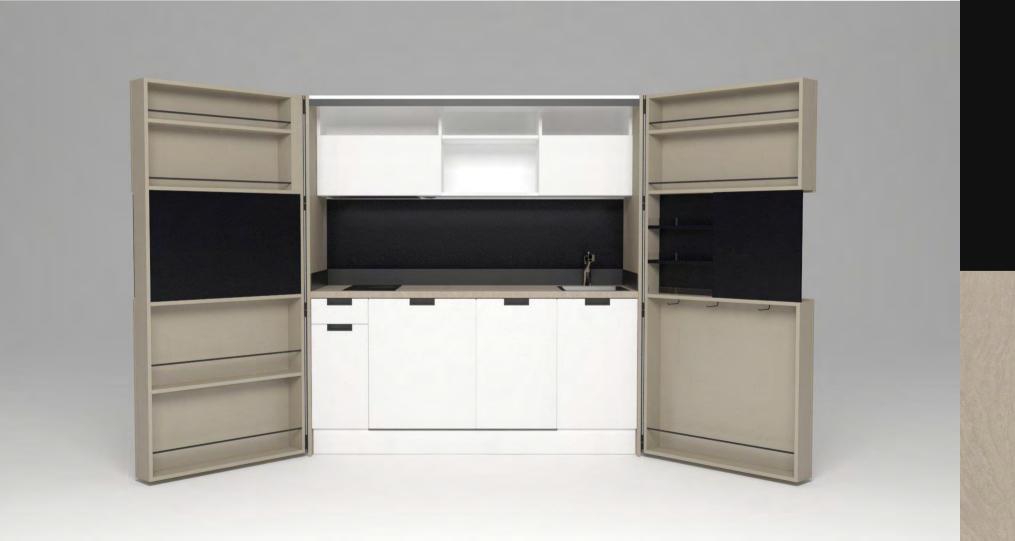

# Pop-up kitchen Pia

model: NOVA

## zone 1

outer sides and doors

#### zone 2

lower cabinets doors and upper cabinets

### zone 3

central door area and kitchen back

# zone 4

worktop

(winter white)

**A** (lava wood)

**H** (winter beige)

(light grey)

O (sand)

**A**(lava wood)