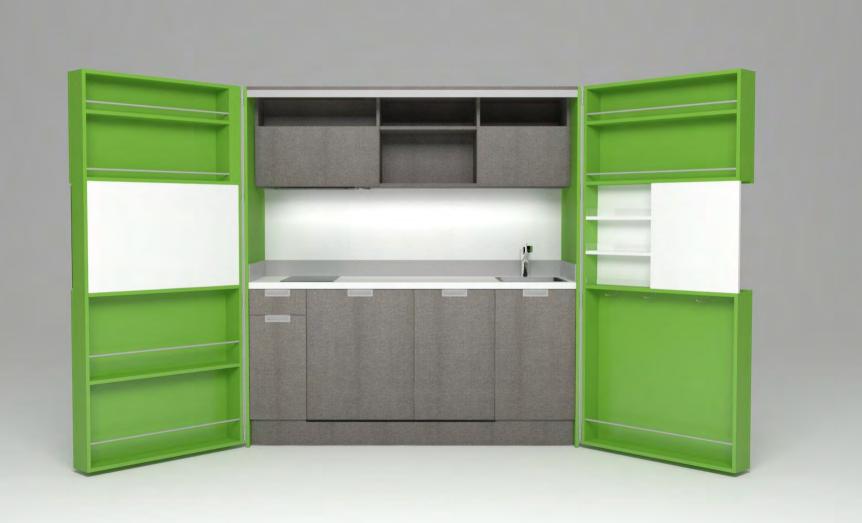

# Pop-up kitchen Pia

model: NOVA

## zone 1

outer sides and doors

#### zone 2

lower cabinets doors and upper cabinets

### zone 3

central door area and kitchen back

# zone 4

worktop

(winter white)

**A** (lava wood)

**H** (winter beige)

(light grey)

O (sand)

**A**(lava wood)