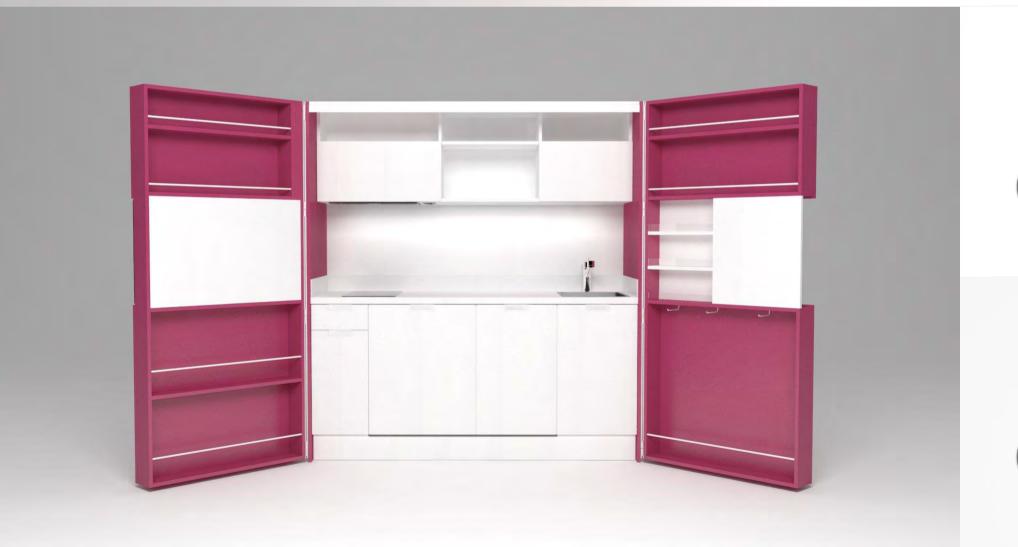

P (black)

**F** (winter white)

**G** (winter grey)

(winter grey)

(winter white)

(winter white)

(fuchsia)

**F** (winter white)