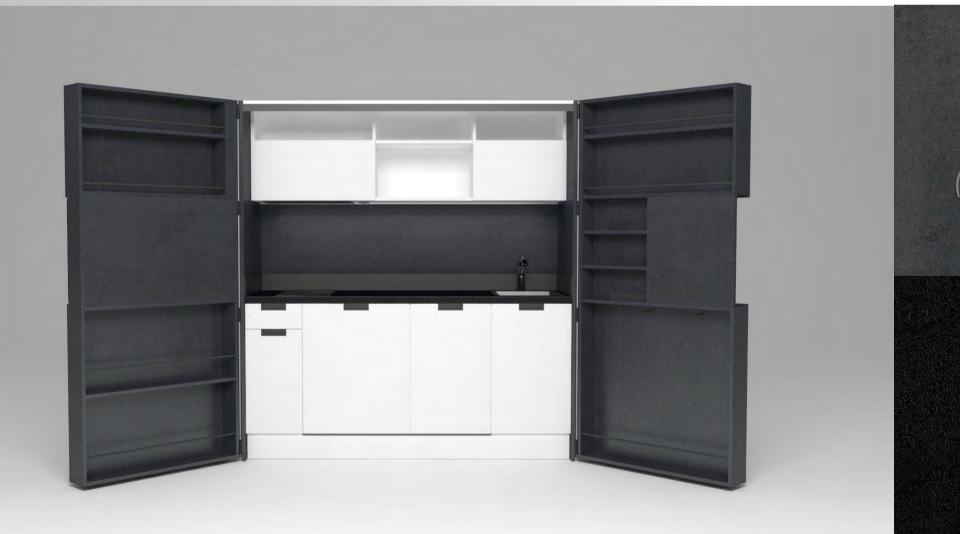

# Pop-up kitchen Pia

model: NOVA

## zone 1

outer sides and doors

#### zone 2

lower cabinets doors and upper cabinets

### zone 3

central door area and kitchen back

# zone 4

worktop

(winter white)

**A** (lava wood)

**H** (winter beige)

(light grey)

O (sand)

**A**(lava wood)