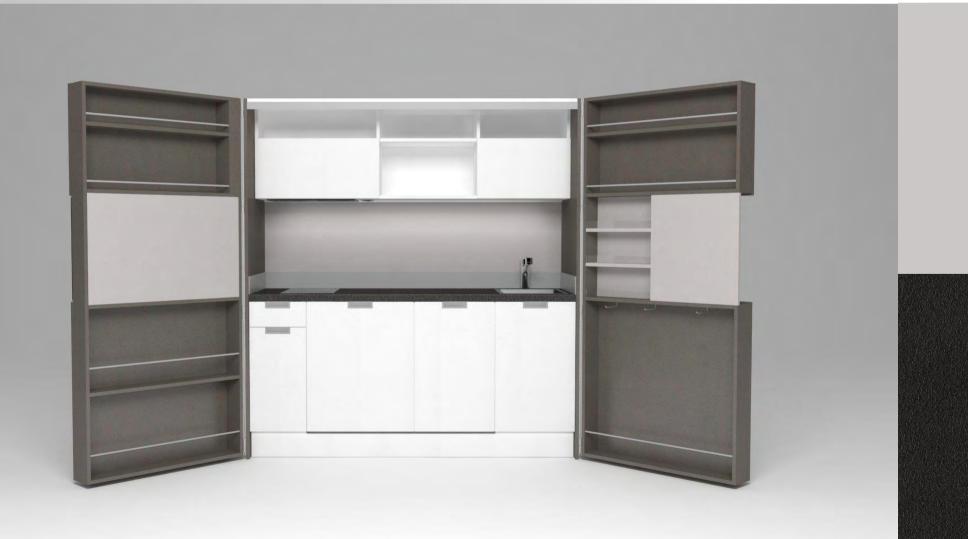

# Pop-up kitchen Pia

model: NOVA

## zone 1

outer sides and doors

#### zone 2

lower cabinets doors and upper cabinets

### zone 3

central door area and kitchen back

# zone 4

worktop

(winter white)

**A** (lava wood)

**H** (winter beige)

(light grey)

O (sand)

**A**(lava wood)