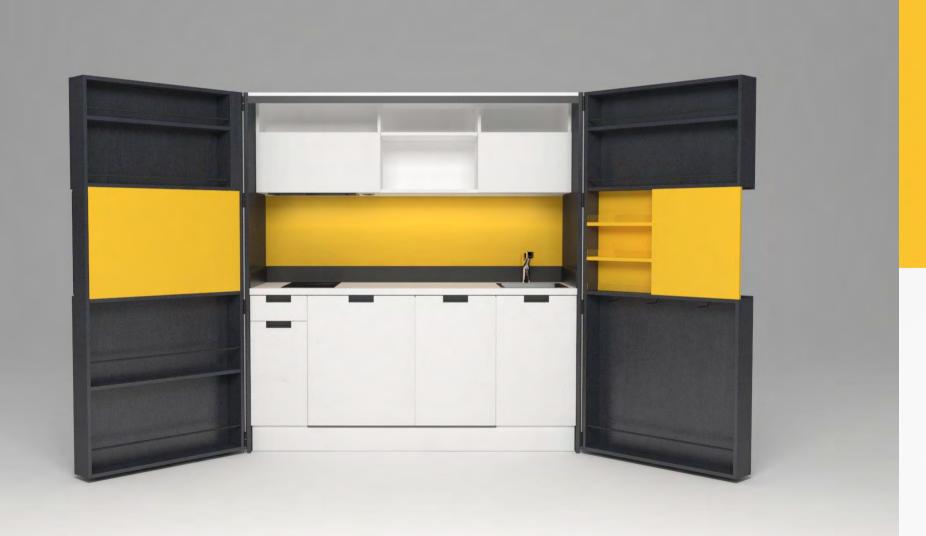

# Pop-up kitchen Pia

model: NOVA

## zone 1

outer sides and doors

#### zone 2

lower cabinets doors and upper cabinets

### zone 3

central door area and kitchen back

# zone 4

worktop

(winter white)

**A** (lava wood)

**H** (winter beige)

(light grey)

O (sand)

**A**(lava wood)