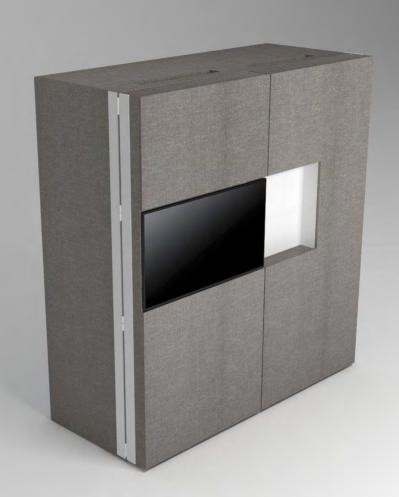

# Pop-up kitchen Pia

model: NOVA

## zone 1

outer sides and doors

#### zone 2

lower cabinets doors and upper cabinets

### zone 3

central door area and kitchen back

# zone 4

worktop

(winter white)

**A** (lava wood)

**H** (winter beige)

(light grey)

O (sand)

**A**(lava wood)