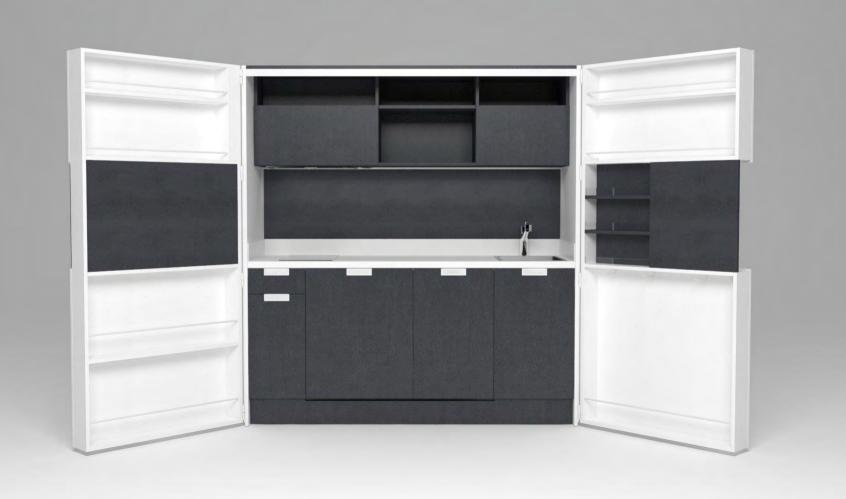

# Pop-up kitchen Pia

model: NOVA

## zone 1

outer sides and doors

#### zone 2

lower cabinets doors and upper cabinets

### zone 3

central door area and kitchen back

# zone 4

worktop

(winter white)

**A** (lava wood)

**H** (winter beige)

(light grey)

O (sand)

**A**(lava wood)