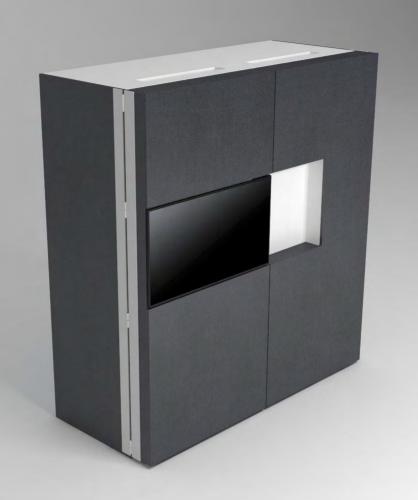

# Pop-up kitchen Pia

model: NOVA

## zone 1

outer sides and doors

#### zone 2

lower cabinets doors and upper cabinets

### zone 3

central door area and kitchen back

# zone 4

worktop

(winter white)

**A** (lava wood)

**H** (winter beige)

(light grey)

O (sand)

**A**(lava wood)