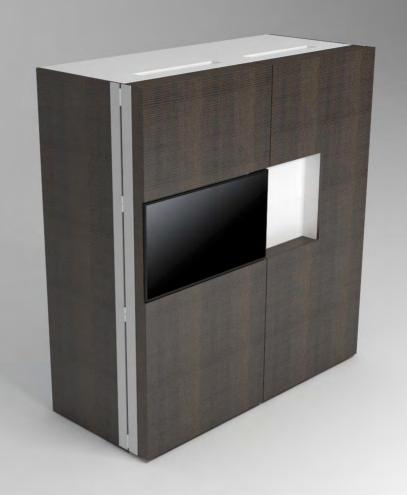

# Pop-up kitchen Pia

model: NOVA

## zone 1

outer sides and doors

#### zone 2

lower cabinets doors and upper cabinets

### zone 3

central door area and kitchen back

# zone 4

worktop

(winter white)

**A** (lava wood)

**H** (winter beige)

(light grey)

O (sand)

**A**(lava wood)