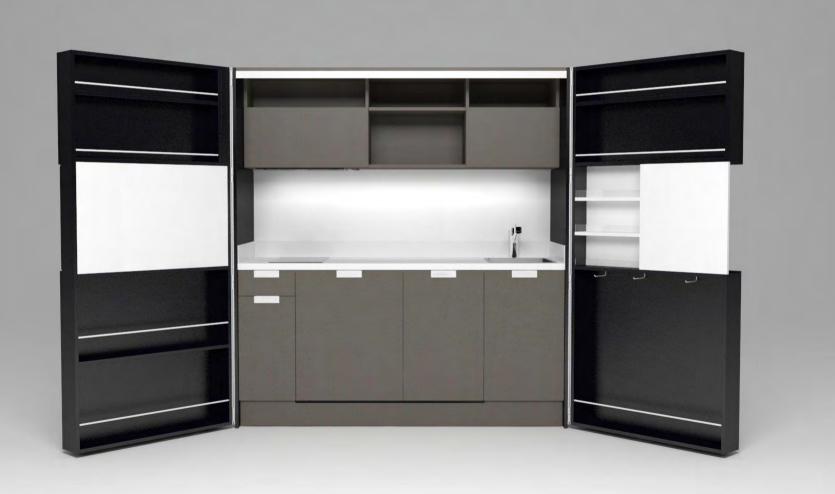

# Pop-up kitchen Pia

model: NOVA

## zone 1

outer sides and doors

#### zone 2

lower cabinets doors and upper cabinets

### zone 3

central door area and kitchen back

# zone 4

worktop

(winter white)

**A** (lava wood)

**H** (winter beige)

(light grey)

O (sand)

**A**(lava wood)