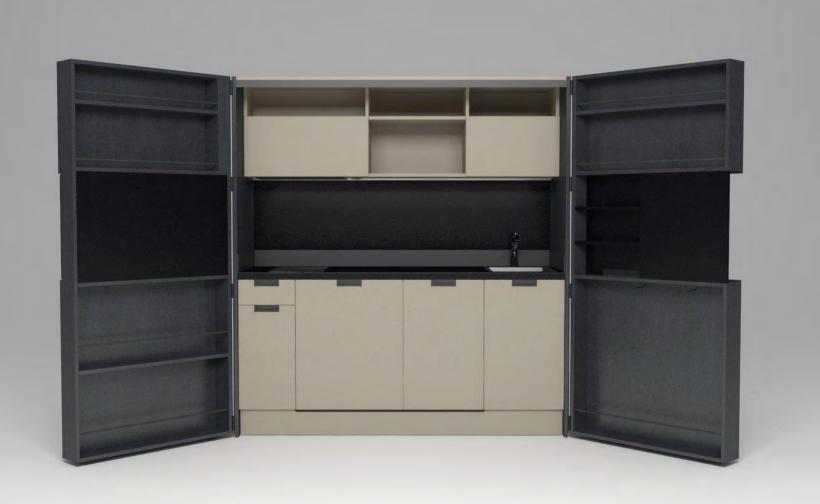

# Pop-up kitchen Pia

model: NOVA

## zone 1

outer sides and doors

#### zone 2

lower cabinets doors and upper cabinets

### zone 3

central door area and kitchen back

# zone 4

worktop

(winter white)

**A** (lava wood)

**H** (winter beige)

(light grey)

O (sand)

**A**(lava wood)