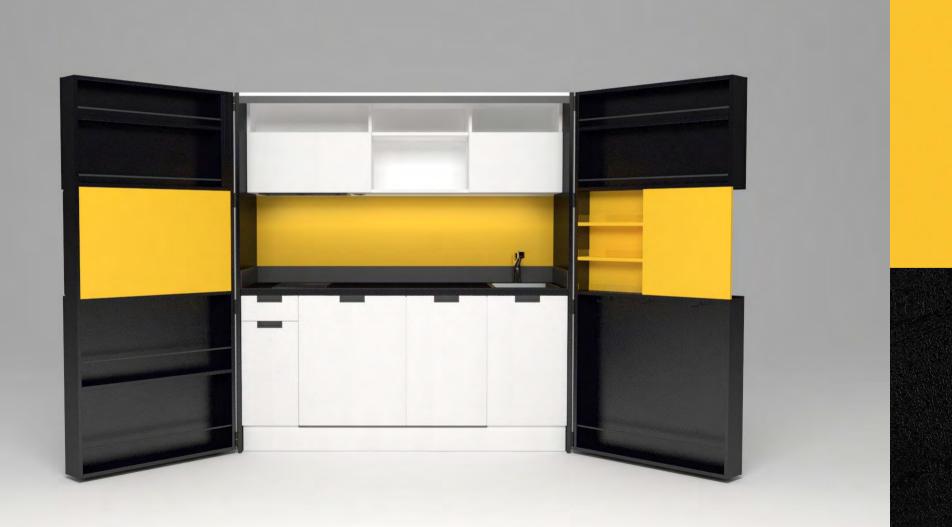

## zone 1

outer sides and doors

#### zone 2

lower cabinets doors and upper cabinets

### zone 3

central door area and kitchen back

# zone 4

worktop

(winter white)

**A** (lava wood)

**H** (winter beige)

(light grey)

O (sand)

**A**(lava wood)