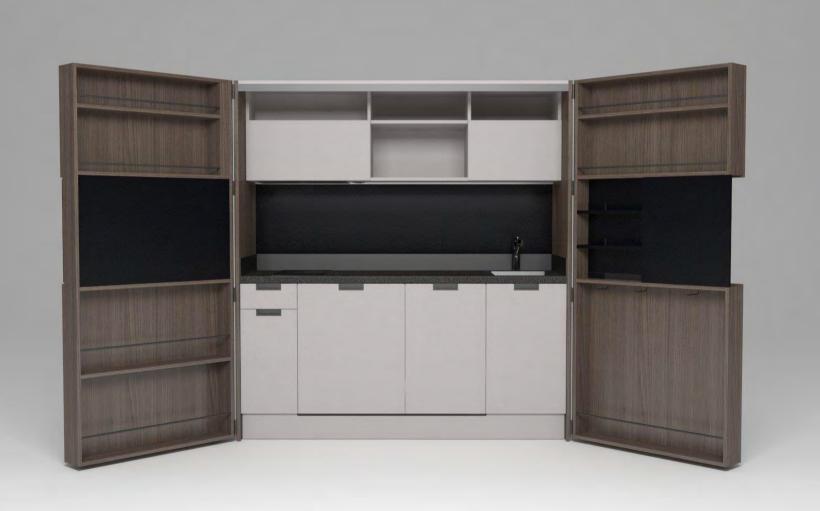

## zone 1

outer sides and doors

#### zone 2

lower cabinets doors and upper cabinets

### zone 3

central door area and kitchen back

# zone 4

worktop

(winter white)

**A** (lava wood)

**H** (winter beige)

(light grey)

O (sand)

**A**(lava wood)