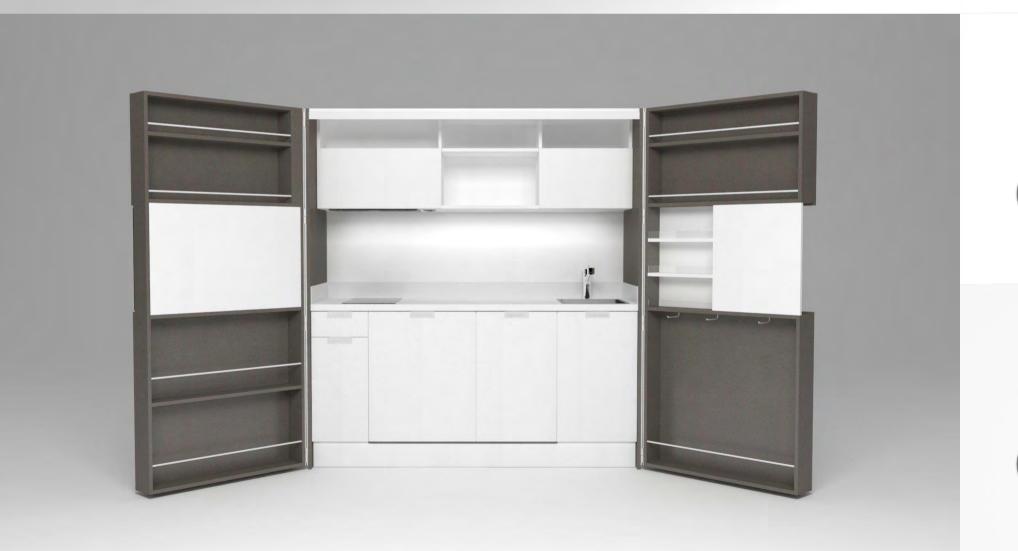

# Pop-up kitchen Pia

model: NOVA

## zone 1

outer sides and doors

#### zone 2

lower cabinets doors and upper cabinets

### zone 3

central door area and kitchen back

# zone 4

worktop

(winter white)

**A** (lava wood)

**H** (winter beige)

(light grey)

O (sand)

**A**(lava wood)