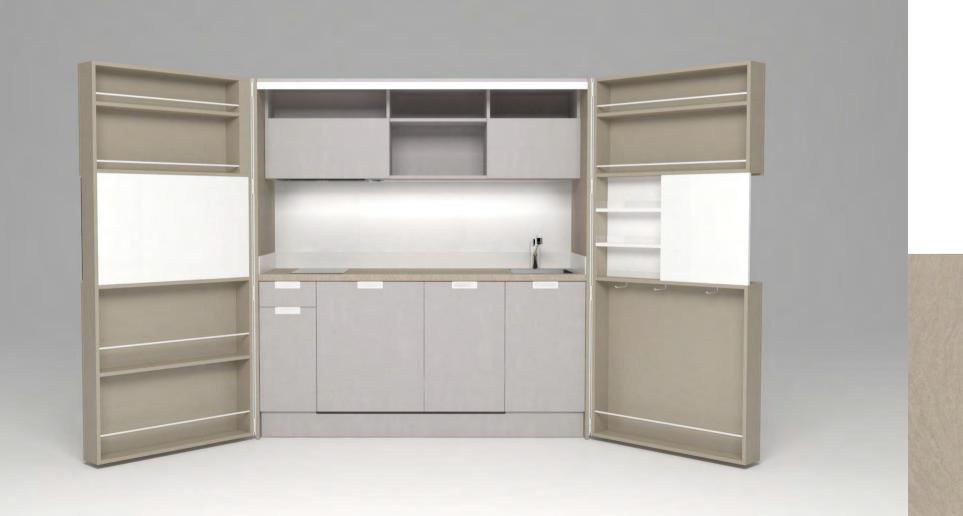

# Pop-up kitchen Pia

model: NOVA

## zone 1

outer sides and doors

#### zone 2

lower cabinets doors and upper cabinets

### zone 3

central door area and kitchen back

# zone 4

worktop

(winter white)

**A** (lava wood)

**H** (winter beige)

(light grey)

O (sand)

**A**(lava wood)