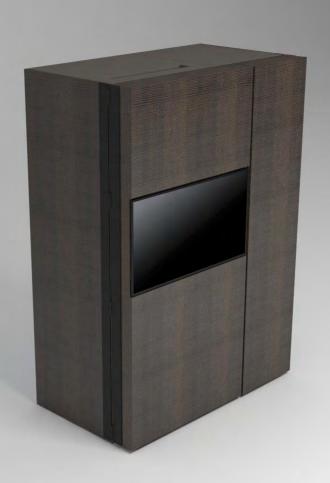

# Pop-up kitchen Pia

model: BOND

#### zone 1

outer sides and doors

#### zone 2

lower cabinets doors and upper cabinets

### zone 3

central door area and kitchen back

## zone 4

worktop

(winter white)

**A**(lava wood)

(winter beige)

(light grey)

O (sand)

**A**(lava wood)