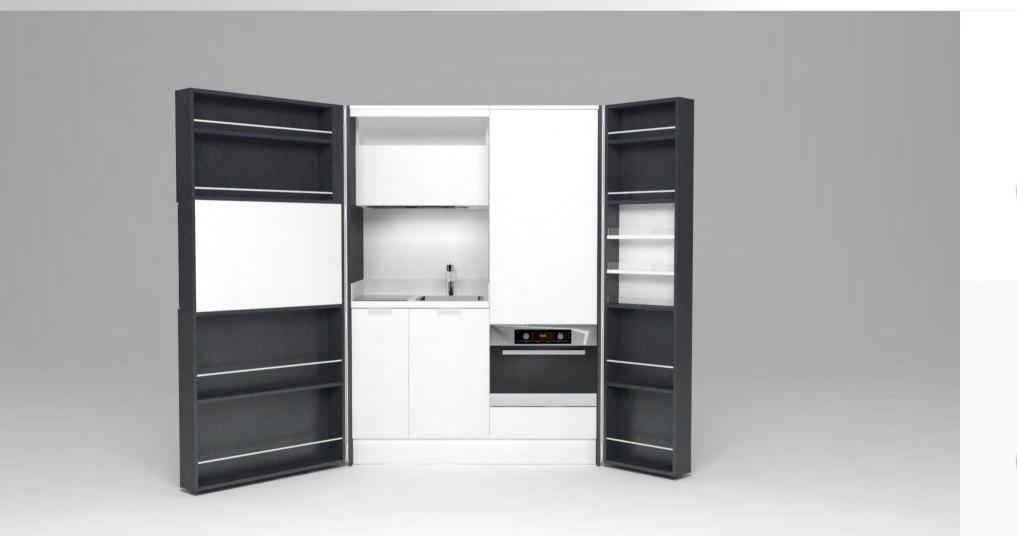

# Pop-up kitchen Pia

model: BOND

#### zone 2

lower cabinets doors and upper cabinets

### zone 3

central door area and kitchen back