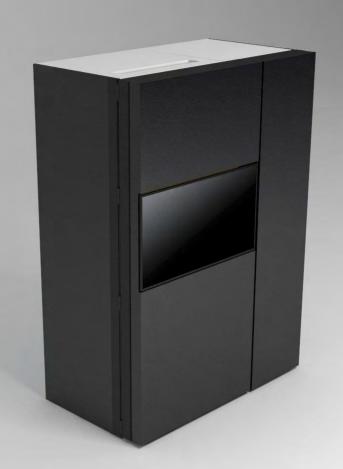

sia) (winter white)

(winter white) (lava) (light grey) (mocca)

**F** (winter white)

(light grey)



E (textile grey)



**G** (winter grey)

**F** (winter white)



M (yellow)



**G** (winter grey)

(winter white)



(winter white)



**G** (winter grey)

(winter white)



**G** (winter grey)

P (black)



**G** (winter grey)

**H** (winter beige)



**K** (black)

P (black)

**H** (winter beige)

(light grey)



(winter white)

O (sand)



**H** (winter beige)

(winter white)



**K** (black)

O (sand)

(light grey)

(winter beige)



(lava)

(sand)

(light grey)

E (textile grey)

(winter white)

(light grey) (sand oak) (winter white)



(lava)

**F** (winter white)



(winter white)



(lava)

(winter white)



(light grey)

**S** (mocca)



**K** (black)

(lava)



(winter white)



**K** (black)

**F** (winter white)



M (yellow)

P (black)



(fuchsia)

**F** (winter white)



(winter white)



M (yellow)

**F** (winter white)



(winter white)



N (green)

(winter white)



**F** (winter white)



N (green)

E (textile grey)



(winter white)