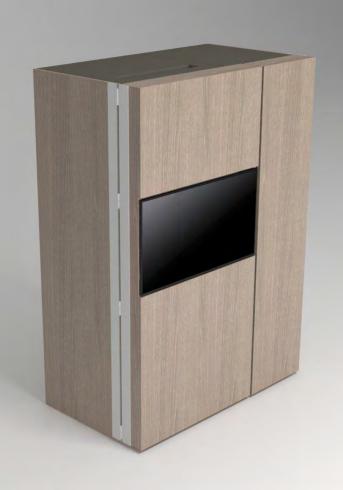

color combination number



# Pop-up kitchen Pia

model: BOND



#### zone 1

outer sides and doors

#### zone 2

lower cabinets doors and upper cabinets

### zone 3

central door area and kitchen back

## zone 4

worktop





(winter white)



**A**(lava wood)

(winter beige)



(light grey)

O (sand)



**A**(lava wood)

(light grey)



**K** (black)

**S** (mocca)



B (sand oak)

(lava)



(winter white)



B (sand oak)

**F** (winter white)



(winter white)



C (red wood)

M (yellow)



**K** (black)

P (black)



C (red wood)

(winter white)



**K** (black)

P (black)



C (red wood)

**K** (black)



(winter white)



**D** (dark oak)

**F** (winter white)



(winter white)



D (dark oak)

(lava)

(lava)

**S** (mocca)



E (textile grey)

(textile grey)



(winter white)



E (textile grey)

(light grey)



**K** (black)

P (black)



**F** (winter white)

(winter grey)

(winter grey)



**F** (winter white)

**F** (winter white)



(fuchsia)



**F** (winter white)

(winter white)



M (yellow)

P (black)

**F** (winter white)

(light grey)



N (green)

(winter white) (winter beige) (fuchsia) (winter white)

(winter white) (lava) (light gr