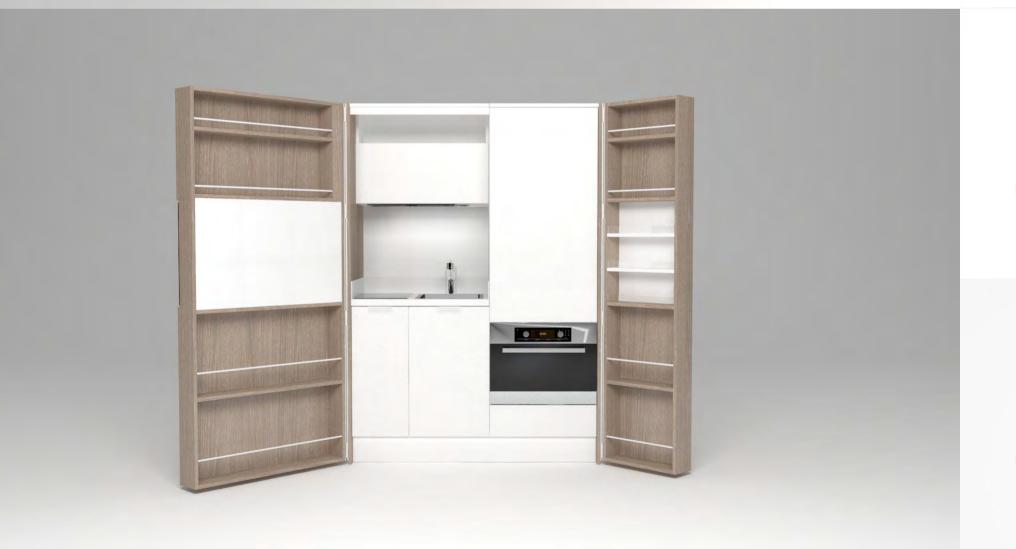

# Pop-up kitchen Pia

model: BOND

#### zone 2

lower cabinets doors and upper cabinets

### zone 3

central door area and kitchen back

## zone 4

worktop

(winter white)

**A**(lava wood)

(winter beige)

(light grey)

O (sand)

**A**(lava wood)