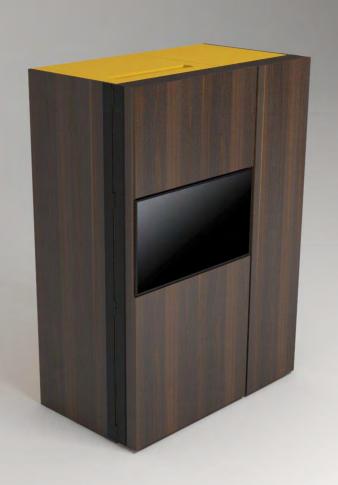

# Pop-up kitchen Pia

model: BOND

#### zone 1

outer sides and doors

#### zone 2

lower cabinets doors and upper cabinets

### zone 3

central door area and kitchen back

## zone 4

worktop

(winter white)

**A**(lava wood)

(winter beige)

(light grey)

O (sand)

**A**(lava wood)