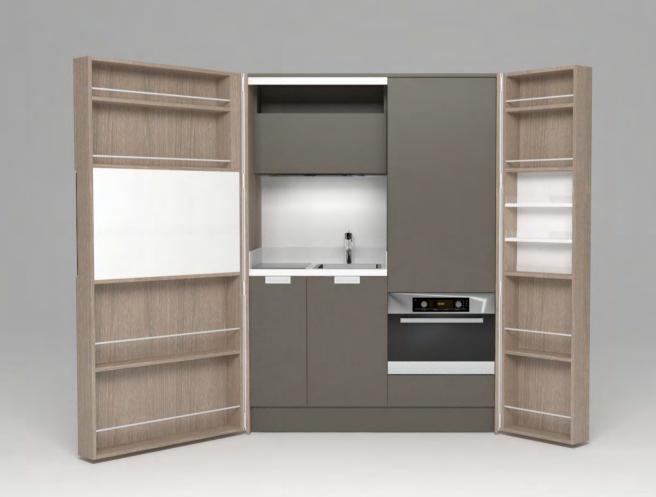

# Pop-up kitchen Pia

model: BOND

#### zone 2

lower cabinets doors and upper cabinets

### zone 3

central door area and kitchen back

## zone 4

worktop

(winter white)

**A**(lava wood)

(winter beige)

(light grey)

O (sand)

**A**(lava wood)