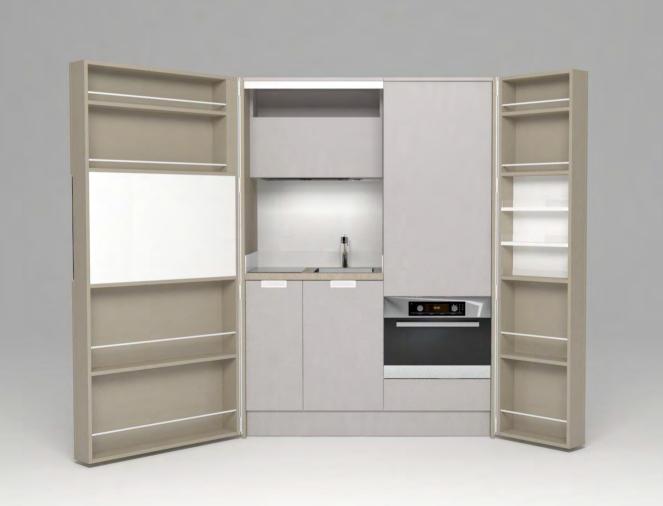

# Pop-up kitchen Pia

model: BOND

#### zone 1

outer sides and doors

#### zone 2

lower cabinets doors and upper cabinets

### zone 3

central door area and kitchen back

## zone 4

worktop

(winter white)

**A**(lava wood)

(winter beige)

(light grey)

O (sand)

**A**(lava wood)