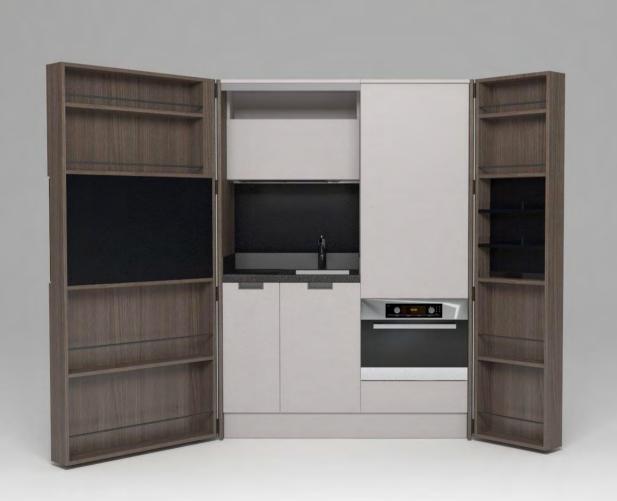

# Pop-up kitchen Pia

model: BOND

#### zone 2

lower cabinets doors and upper cabinets

### zone 3

central door area and kitchen back

## zone 4

worktop

(winter white)

**A**(lava wood)

(winter beige)

(light grey)

O (sand)

**A**(lava wood)