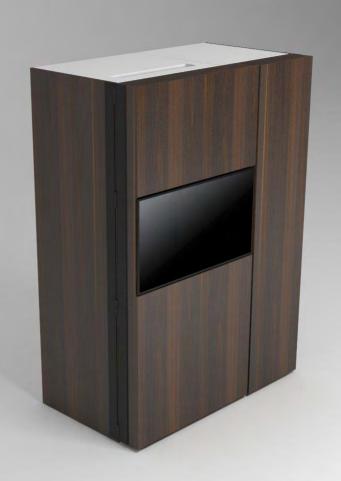

# Pop-up kitchen Pia

model: BOND

#### zone 1

outer sides and doors

#### zone 2

lower cabinets doors and upper cabinets

### zone 3

central door area and kitchen back

## zone 4

worktop

(winter white)

**A**(lava wood)

(winter beige)

(light grey)

O (sand)

**A**(lava wood)