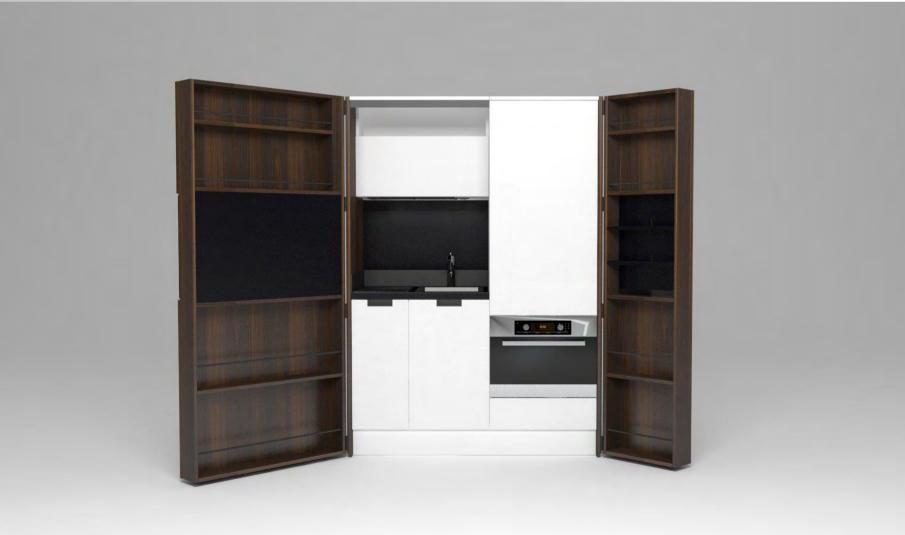

# Pop-up kitchen Pia

model: BOND

#### zone 1

outer sides and doors

#### zone 2

lower cabinets doors and upper cabinets

### zone 3

central door area and kitchen back

## zone 4

worktop

(winter white)

**A**(lava wood)

(winter beige)

(light grey)

O (sand)

**A**(lava wood)