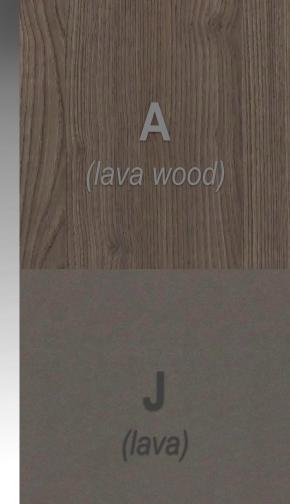

color combination number

## zone 4

worktop

(winter white)

**A**(lava wood)

(winter beige)

(light grey)

O (sand)

**A**(lava wood)