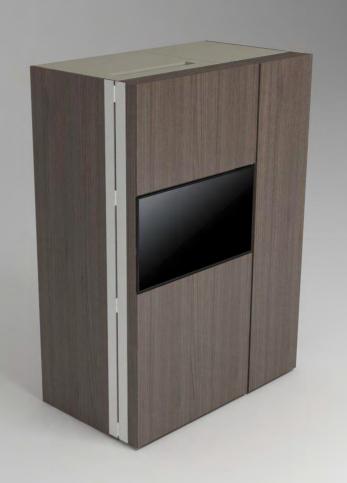

color combination number



# Pop-up kitchen Pia

model: BOND



#### zone 1

outer sides and doors

#### zone 2

lower cabinets doors and upper cabinets

### zone 3

central door area and kitchen back

## zone 4

worktop





(winter white)



**A**(lava wood)

(winter beige)



(light grey)

O (sand)



**A**(lava wood)

(light grey)



**K** (black)

**S** (mocca)



B (sand oak)

(lava)



(winter white)



B (sand oak)

**F** (winter white)



(winter white)



C (red wood)

M (yellow)



**K** (black)

P (black)



C (red wood)

(winter white)



**K** (black)

P (black)



C (red wood)

**K** (black)



(winter white)



**D** (dark oak)

**F** (winter white)



(winter white)



D (dark oak)

(lava)

(lava)

**S** (mocca)



E (textile grey)

(textile grey)



(winter white)



E (textile grey)

(light grey)



**K** (black)

P (black)



**F** (winter white)

(winter grey)

(winter grey)



**F** (winter white)

**F** (winter white)



(fuchsia)



**F** (winter white)

(winter white)



M (yellow)

P (black)

**F** (w