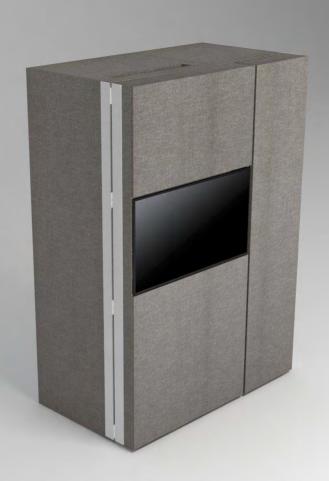

# Pop-up kitchen Pia

model: BOND

#### zone 1

outer sides and doors

#### zone 2

lower cabinets doors and upper cabinets

### zone 3

central door area and kitchen back

## zone 4

worktop

(winter white)

**A**(lava wood)

(winter beige)

(light grey)

O (sand)

**A**(lava wood)