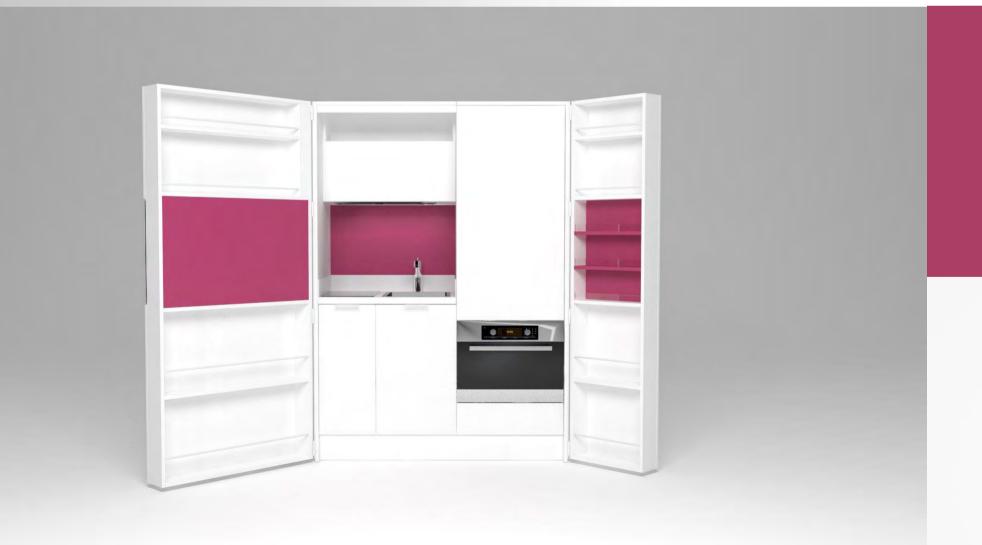

# Pop-up kitchen Pia

model: BOND

#### zone 1

outer sides and doors

#### zone 2

lower cabinets doors and upper cabinets

### zone 3

central door area and kitchen back

## zone 4

worktop

(winter white)

**A**(lava wood)

(winter beige)

(light grey)

O (sand)

**A**(lava wood)