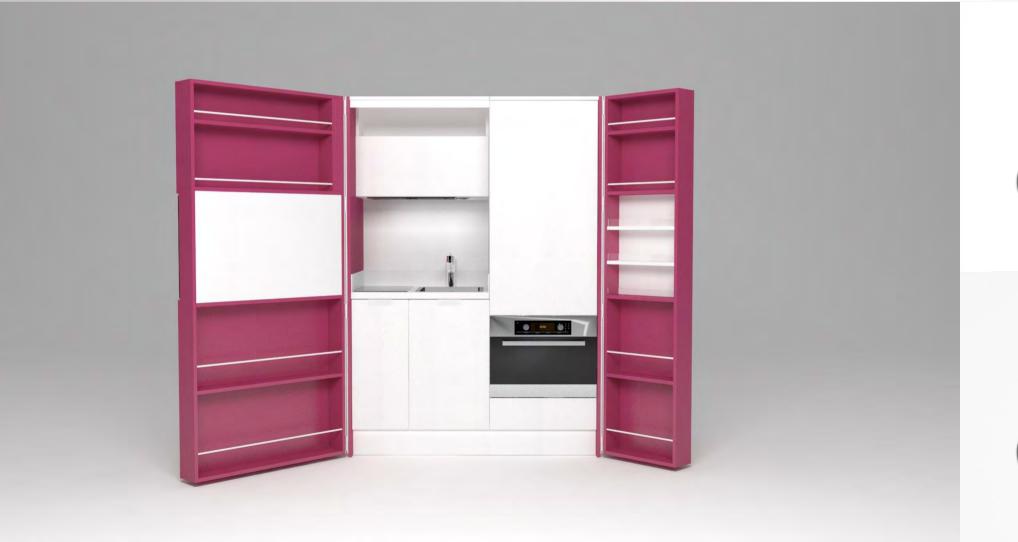

# Pop-up kitchen Pia

model: BOND

#### zone 1

outer sides and doors

#### zone 2

lower cabinets doors and upper cabinets

### zone 3

central door area and kitchen back

## zone 4

worktop

(winter white)

**A**(lava wood)

(winter beige)

(light grey)

O (sand)

**A**(lava wood)