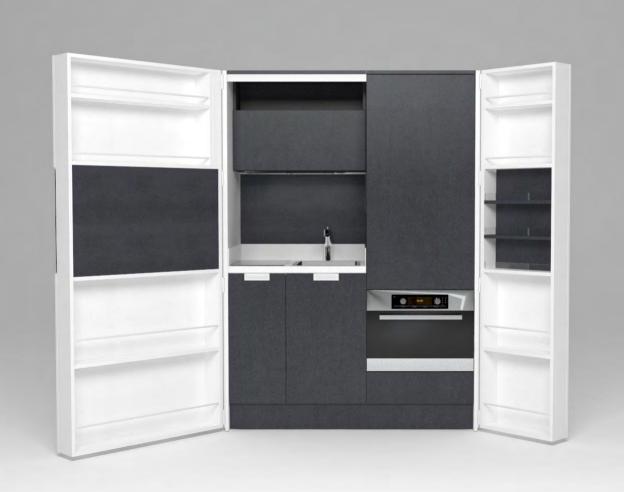

# Pop-up kitchen Pia

model: BOND

#### zone 1

outer sides and doors

#### zone 2

lower cabinets doors and upper cabinets

### zone 3

central door area and kitchen back

## zone 4

worktop

(winter white)

**A**(lava wood)

(winter beige)

(light grey)

O (sand)

**A**(lava wood)