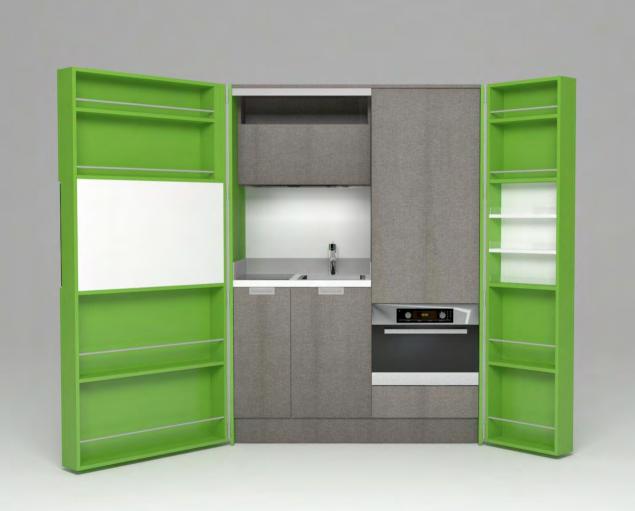

# Pop-up kitchen Pia

model: BOND

#### zone 1

outer sides and doors

#### zone 2

lower cabinets doors and upper cabinets

### zone 3

central door area and kitchen back

## zone 4

worktop

(winter white)

**A**(lava wood)

(winter beige)

(light grey)

O (sand)

**A**(lava wood)