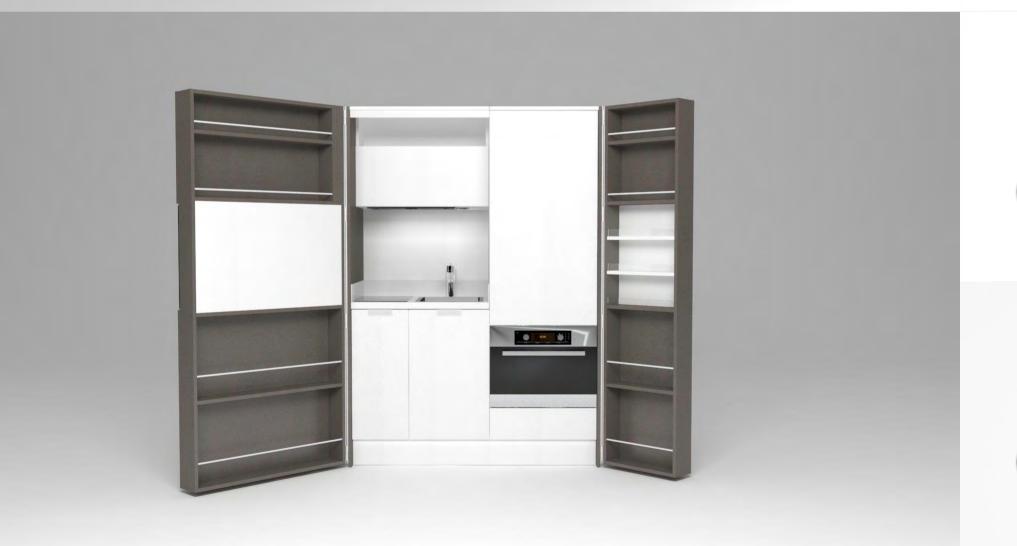

# Pop-up kitchen Pia

model: BOND

#### zone 2

lower cabinets doors and upper cabinets

### zone 3

central door area and kitchen back

## zone 4

worktop

(winter white)

**A**(lava wood)

(winter beige)

(light grey)

O (sand)

**A**(lava wood)