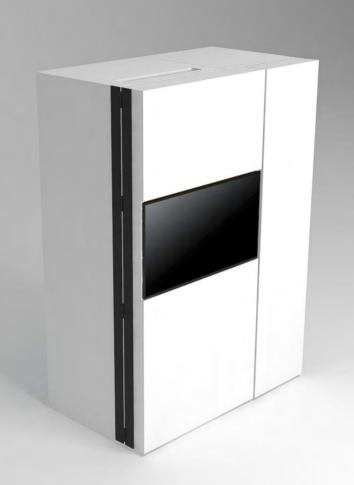

tral door area and kitchen back

## zone 4

worktop





(winter white)



**A**(lava wood)

(winter beige)



(light grey)

O (sand)



**A**(lava wood)

(light grey)



**K** (black)

**S** (mocca)



B (sand oak)

(lava)



(winter white)



B (sand oak)

**F** (winter white)



(winter white)



C (red wood)

M (yellow)



**K** (black)

P (black)



C (red wood)

(winter white)



**K** (black)

P (black)



C (red wood)

**K** (black)



(winter white)



**D** (dark oak)

**F** (winter white)



(winter white)



D (dark oak)

(lava)

(lava)

**S** (mocca)



E (textile grey)

(textile grey)



(winter white)



E (textile grey)

(light grey)



**K** (black)

P (black)



**F** (winter white)

(winter grey)

(winter grey)



**F** (winter white)

**F** (winter white)



(fuchsia)



**F** (winter white)

(winter white)



M (yellow)

P (black)

**F** (winter white)

(light grey)



N (green)

(winter white) (winter beige) (fuchsia) (winter white)

(winter white) (lava) (light grey) (mocca)

**F** (winter white)

(light grey)



E (textile grey)



**G** (winter grey)

**F** (winter white)



M (yellow)



**G** (winter grey)

(winter white)



(winter white)



**G** (winter grey)

(winter white)



**G** (winter grey)

P (black)



**G** (winter grey)

**H** (winter beige)



**K** (black)

P (black)

**H** (winter beige)

(light grey)



(winter white)

O (sand)



**H** (winter beige)

(winter white)



**K** (black)

O (sand)

(light grey)

(winter beige)



(lava)

(sand)

(light grey)

E (textile grey)

(winter white)

(light grey) (sand oak) (winter white)