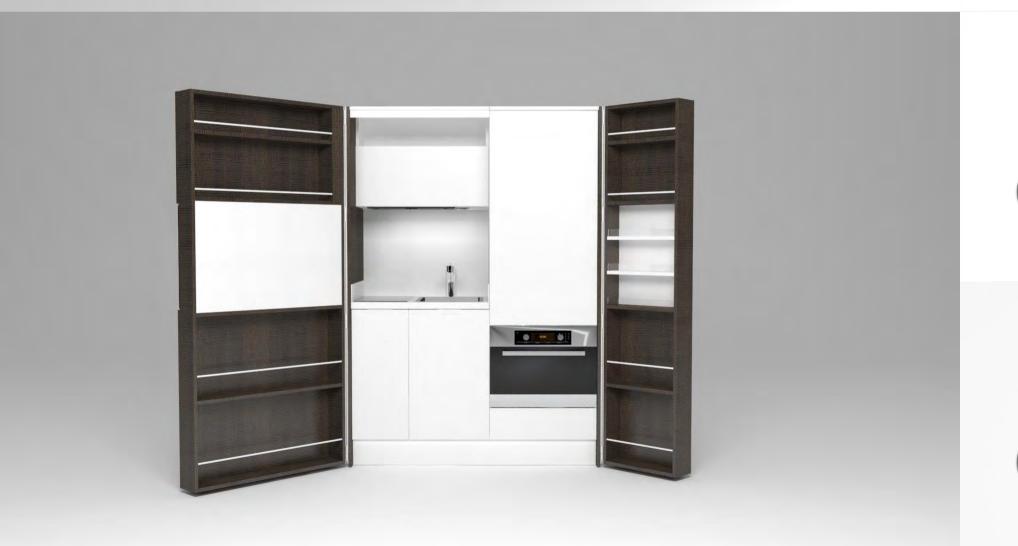

# Pop-up kitchen Pia

model: BOND

#### zone 2

lower cabinets doors and upper cabinets

### zone 3

central door area and kitchen back

## zone 4

worktop

(winter white)

**A**(lava wood)

(winter beige)

(light grey)

O (sand)

**A**(lava wood)