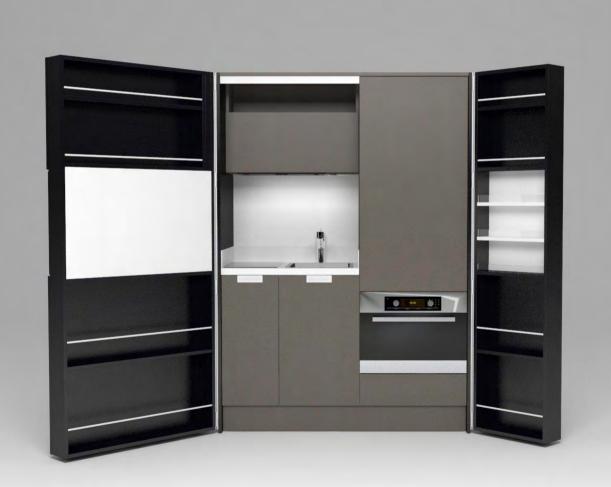

# Pop-up kitchen Pia

model: BOND

#### zone 2

lower cabinets doors and upper cabinets

### zone 3

central door area and kitchen back

## zone 4

worktop

(winter white)

**A**(lava wood)

(winter beige)

(light grey)

O (sand)

**A**(lava wood)