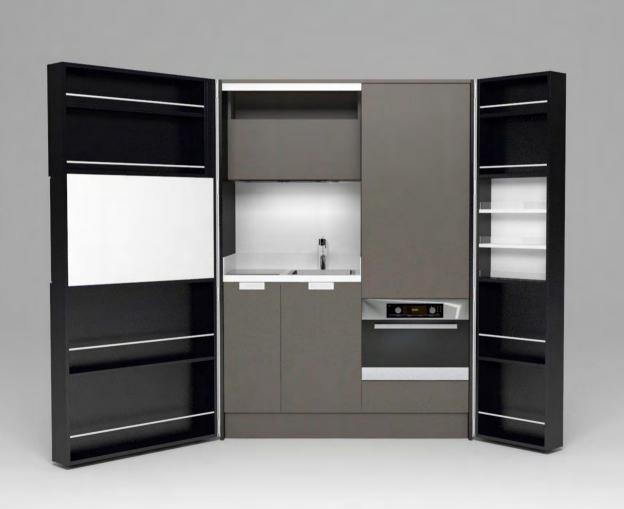

# Pop-up kitchen Pia

model: BOND

#### zone 2

lower cabinets doors and upper cabinets

### zone 3

central door area and kitchen back

## zone 4

worktop

(winter white)

**A**(lava wood)

(winter beige)

(light grey)

O (sand)

**A**(lava wood)