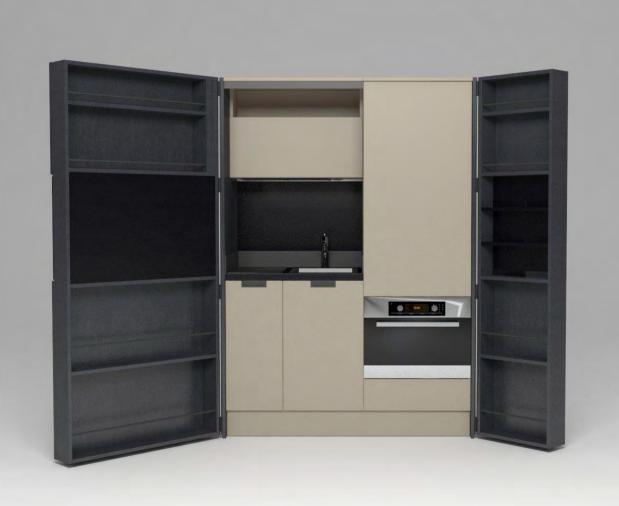

# Pop-up kitchen Pia

model: BOND

#### zone 1

outer sides and doors

#### zone 2

lower cabinets doors and upper cabinets

### zone 3

central door area and kitchen back

## zone 4

worktop

(winter white)

**A**(lava wood)

(winter beige)

(light grey)

O (sand)

**A**(lava wood)