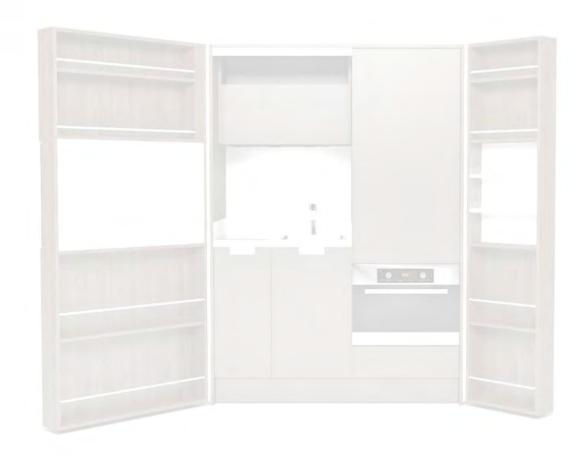

# Pop-up kitchen Pia

model: BOND

#### zone 2

lower cabinets doors and upper cabinets

### zone 3

central door area and kitchen back

## zone 4

worktop

(winter white)

**A**(lava wood)

(winter beige)

(light grey)

O (sand)

**A**(lava wood)