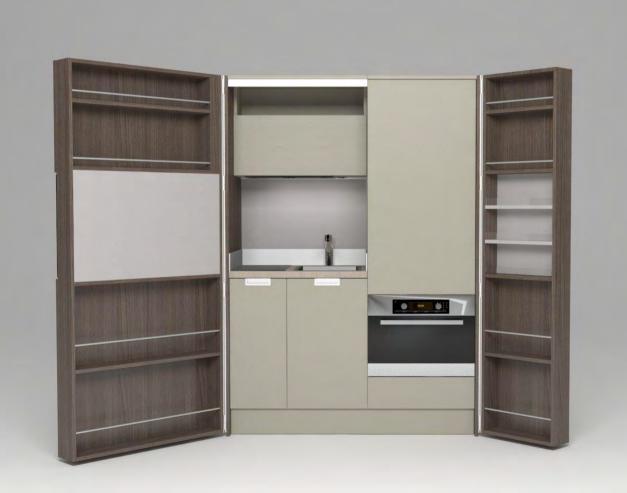

# Pop-up kitchen Pia

model: BOND

#### zone 2

lower cabinets doors and upper cabinets

### zone 3

central door area and kitchen back

## zone 4

worktop

(winter white)

**A**(lava wood)

(winter beige)

(light grey)

O (sand)

**A**(lava wood)