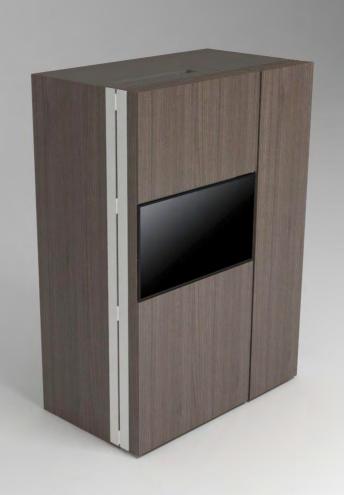

color combination number



# Pop-up kitchen Pia

model: BOND



#### zone 1

outer sides and doors

#### zone 2

lower cabinets doors and upper cabinets

### zone 3

central door area and kitchen back

## zone 4

worktop





(winter white)



**A**(lava wood)

(winter beige)



(light grey)

O (sand)



**A**(lava wood)

(light grey)



**K** (black)

**S** (mocca)



B (sand oak)

(lava)



(winter white)



B (sand oak)

**F** (winter white)



(winter white)



C (red wood)

M (yellow)



**K** (black)

P (black)



C (red wood)

(winter white)



**K** (black)

P (black)



C (red wood)

**K** (black)



(winter white)



**D** (dark oak)

**F** (winter white)



(winter white)



D (dark oak)

(lava)

(lava)

**S** (mocca)



E (textile grey)

(textile grey)



(winter white)



E (textile grey)

(light grey)



**K** (black)

P (black)



**F** (winter white)

(winter grey)

(winter grey)



**F** (winter white)

**F** (winter white)



(fuchsia)



**F** (winter white)

(winter white)



M (yellow)