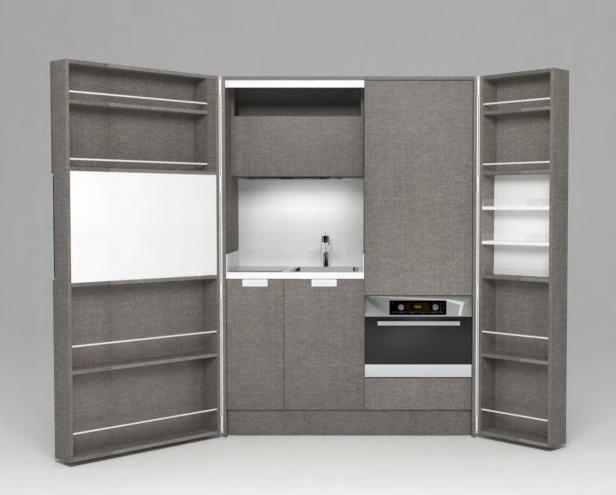

# Pop-up kitchen Pia

model: BOND

#### zone 1

outer sides and doors

#### zone 2

lower cabinets doors and upper cabinets

### zone 3

central door area and kitchen back

## zone 4

worktop

(winter white)

**A**(lava wood)

(winter beige)

(light grey)

O (sand)

**A**(lava wood)