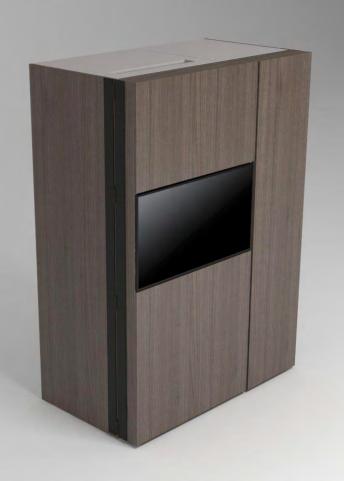

color combination number



# Pop-up kitchen Pia

model: BOND



#### zone 1

outer sides and doors

#### zone 2

lower cabinets doors and upper cabinets

### zone 3

central door area and kitchen back

## zone 4

worktop





(winter white)



**A**(lava wood)

(winter beige)



(light grey)

O (sand)



**A**(lava wood)

(light grey)



**K** (black)

**S** (mocca)



B (sand oak)

(lava)



(winter white)



B (sand oak)

**F** (winter white)



(winter white)



C (red wood)

M (yellow)



**K** (black)

P (black)



C (red wood)

(winter white)



**K** (black)

P (black)



C (red wood)

**K** (black)



(winter white)



**D** (dark oak)

**F** (winter white)



(winter white)



D (dark oak)

(lava)

(lava)

**S** (mocca)



E (textile grey)

(textile grey)



(winter white)



E (textile grey)

(light grey)



**K** (black)

P (black)



**F** (winter white)

(winter grey)

(winter grey)



**F** (winter white)

**F** (winter white)



(fuchsia)



**F** (winter white)

(winter white)



M (yellow)

P (black)

**F** (winter white)

(light grey)



N (green)

(winter white) (winte