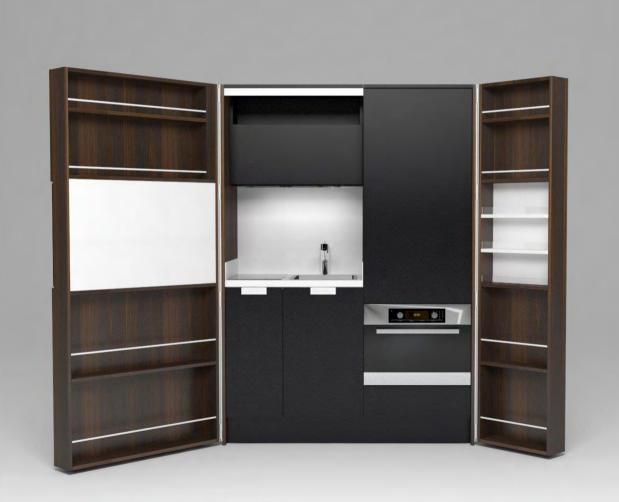

# Pop-up kitchen Pia

model: BOND

#### zone 2

lower cabinets doors and upper cabinets

### zone 3

central door area and kitchen back

## zone 4

worktop

(winter white)

**A**(lava wood)

(winter beige)

(light grey)

O (sand)

**A**(lava wood)