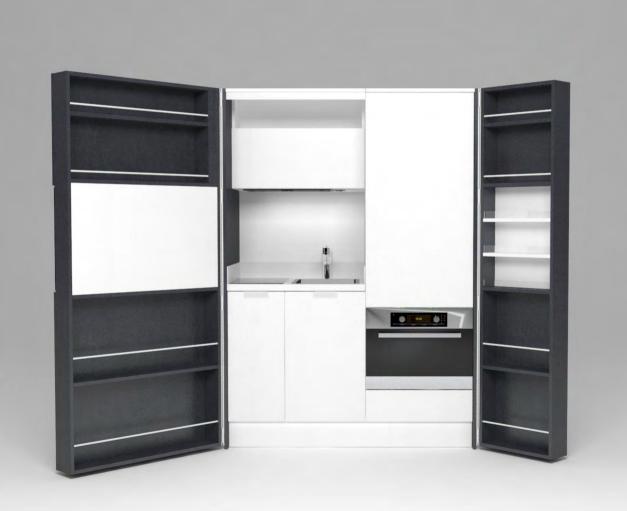

# Pop-up kitchen Pia

model: BOND

#### zone 2

lower cabinets doors and upper cabinets

### zone 3

central door area and kitchen back