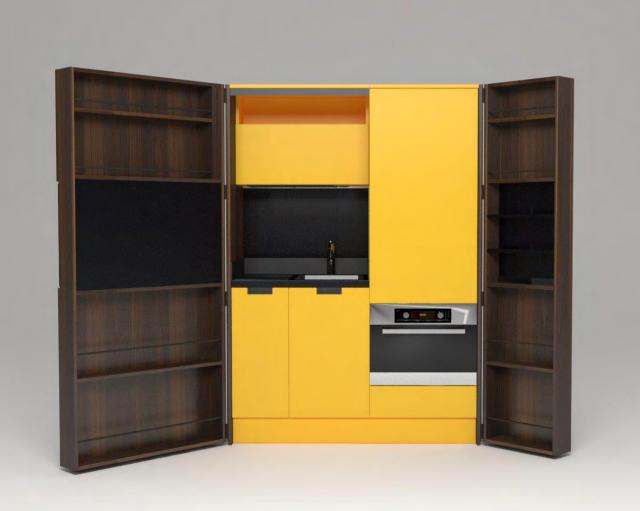

# Pop-up kitchen Pia

model: BOND

#### zone 1

outer sides and doors

#### zone 2

lower cabinets doors and upper cabinets

### zone 3

central door area and kitchen back

## zone 4

worktop

(winter white)

**A**(lava wood)

(winter beige)

(light grey)

O (sand)

**A**(lava wood)