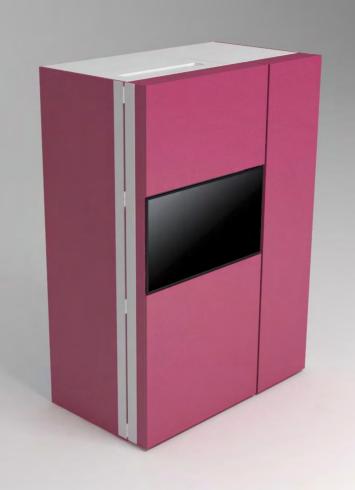

# Pop-up kitchen Pia

model: BOND

#### zone 1

outer sides and doors

#### zone 2

lower cabinets doors and upper cabinets

### zone 3

central door area and kitchen back

## zone 4

worktop

(winter white)

**A**(lava wood)

(winter beige)

(light grey)

O (sand)

**A**(lava wood)