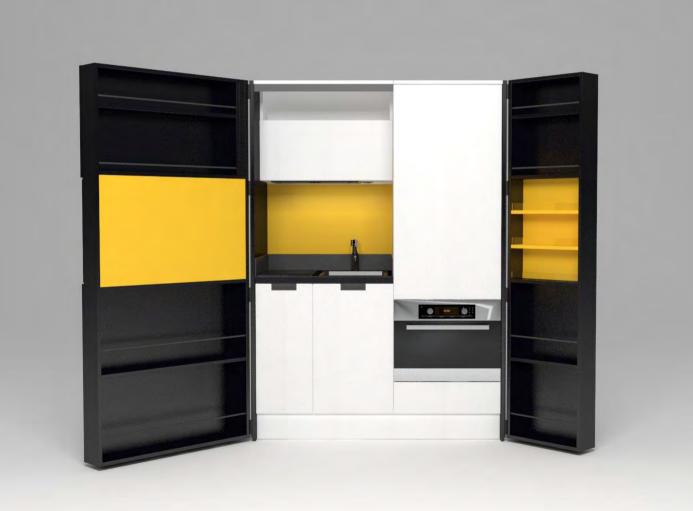

# Pop-up kitchen Pia

model: BOND

#### zone 2

lower cabinets doors and upper cabinets

### zone 3

central door area and kitchen back

## zone 4

worktop

(winter white)

**A**(lava wood)

(winter beige)

(light grey)

O (sand)

**A**(lava wood)