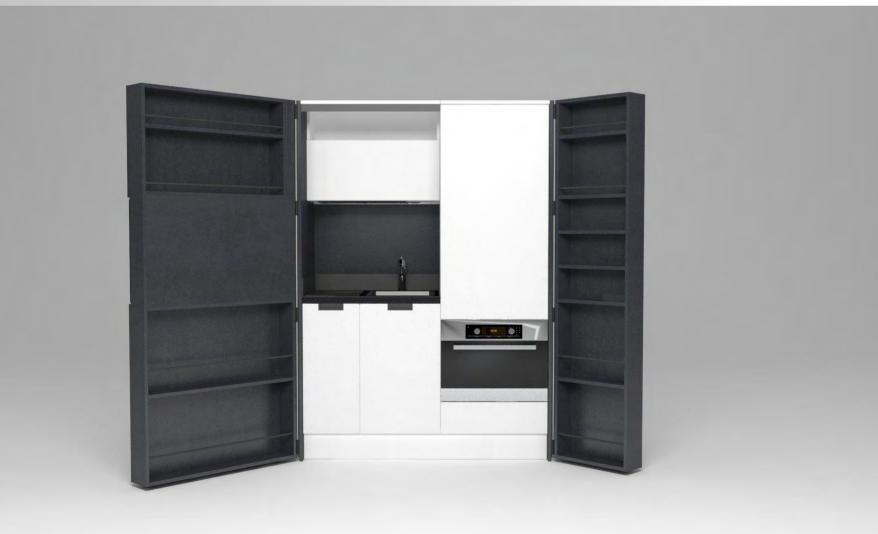

# Pop-up kitchen Pia

model: BOND

#### zone 1

outer sides and doors

#### zone 2

lower cabinets doors and upper cabinets

### zone 3

central door area and kitchen back

## zone 4

worktop

(winter white)

**A**(lava wood)

(winter beige)

(light grey)

O (sand)

**A**(lava wood)