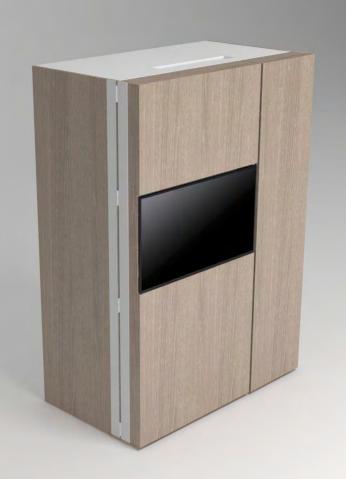

color combination number



# Pop-up kitchen Pia

model: BOND



#### zone 1

outer sides and doors

#### zone 2

lower cabinets doors and upper cabinets

### zone 3

central door area and kitchen back

## zone 4

worktop





(winter white)



**A**(lava wood)

(winter beige)



(light grey)

O (sand)



**A**(lava wood)

(light grey)



**K** (black)

**S** (mocca)



B (sand oak)

(lava)



(winter white)



B (sand oak)

**F** (winter white)



(winter white)



C (red wood)

M (yellow)



**K** (black)

P (black)



C (red wood)

(winter white)



**K** (black)

P (black)



C (red wood)

**K** (black)



(winter white)



**D** (dark oak)

**F** (winter white)



(winter white)



D (dark oak)

(lava)

(lava)

**S** (mocca)



E (textile grey)

(textile grey)



(winter white)



E (textile grey)

(light grey)



**K** (black)

P (black)



**F** (winter white)

(winter grey)

(winter grey)



**F** (winter white)

**F** (winter white)



(fuchsia)



**F** (winter white)

(winter white)



M (yellow)

P (black)

**F** (winter white)

(light grey)



N (green)

(winter white) (winter beige) (fuchsia) (winter white)

(winter white) (lava) (light grey) (mocca)

**F** (winter white)

(light