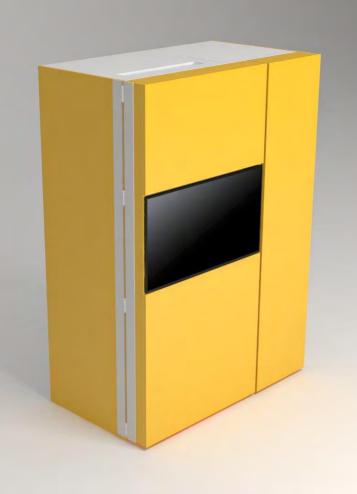

# Pop-up kitchen Pia

model: BOND

#### zone 1

outer sides and doors

#### zone 2

lower cabinets doors and upper cabinets

### zone 3

central door area and kitchen back

## zone 4

worktop

(winter white)

**A**(lava wood)

(winter beige)

(light grey)

O (sand)

**A**(lava wood)