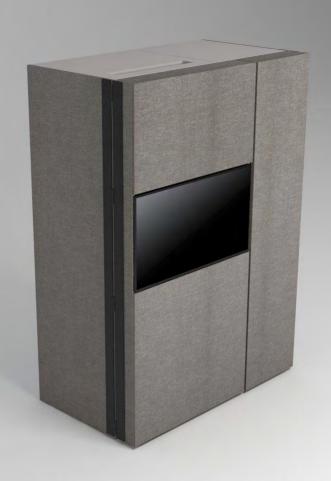

# Pop-up kitchen Pia

model: BOND

#### zone 1

outer sides and doors

#### zone 2

lower cabinets doors and upper cabinets

### zone 3

central door area and kitchen back

## zone 4

worktop

(winter white)

**A**(lava wood)

(winter beige)

(light grey)

O (sand)

**A**(lava wood)