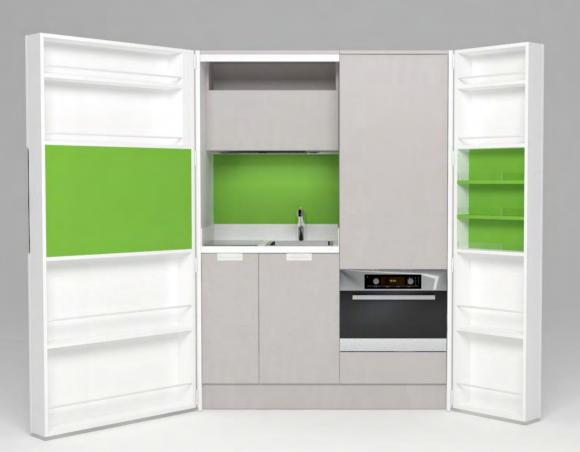

#### zone 1

outer sides and doors

#### zone 2

lower cabinets doors and upper cabinets

### zone 3

central door area and kitchen back

## zone 4

worktop

(winter white)

**A**(lava wood)

(winter beige)

(light grey)

O (sand)

**A**(lava wood)