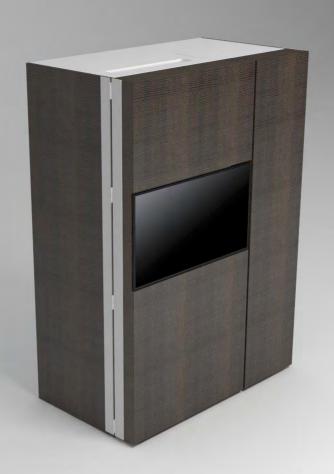

color combination number



# Pop-up kitchen Pia

model: BOND



#### zone 1

outer sides and doors

#### zone 2

lower cabinets doors and upper cabinets

### zone 3

central door area and kitchen back

## zone 4

worktop





(winter white)



**A**(lava wood)

(winter beige)



(light grey)

O (sand)



**A**(lava wood)

(light grey)



**K** (black)

**S** (mocca)



B (sand oak)

(lava)



(winter white)



B (sand oak)

**F** (winter white)



(winter white)



C (red wood)

M (yellow)



**K** (black)

P (black)



C (red wood)

(winter white)



**K** (black)

P (black)



C (red wood)

**K** (black)



(winter white)



**D** (dark oak)

**F** (winter white)



(winter white)



D (dark oak)

(lava)

(lava)

**S** (mocca)



E (textile grey)

(textile grey)



(winter white)



E (textile grey)

(light grey)



**K** (black)

P (black)



**F** (winter white)

(winter grey)

(winter grey)



**F** (winter white)

**F** (winter white)



(fuchsia)



**F** (winter white)

(winter white)



M (yellow)

P (black)

**F** (winter white)

(light grey)



N (green)

(winter white) (winter beige) (fuchsia) (winter white)

(winter white) (lava) (light grey) (mocca)

**F** (winter white)

(light grey)



E (textile grey)



**G** (winter grey)

**F** (winter white)



M (yellow)



**G** (winter grey)

(winter white)



(winter white)



**G** (winter grey)

(winter white)



**G** (winter grey)

P (black)



**G