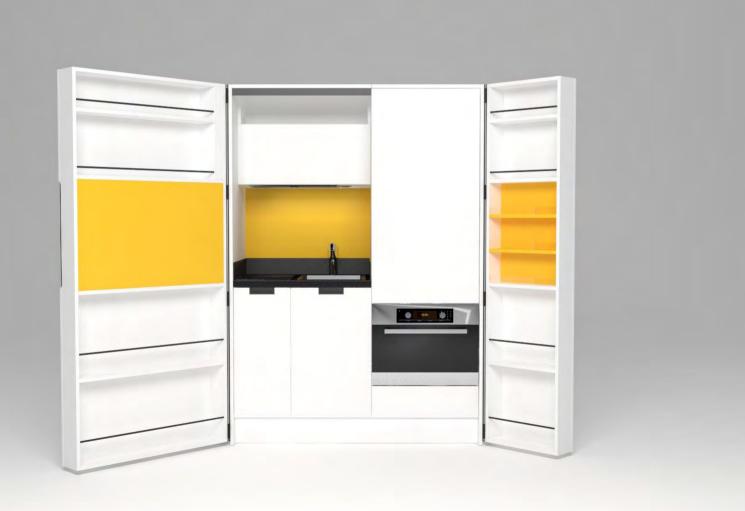

#### zone 1

outer sides and doors

#### zone 2

lower cabinets doors and upper cabinets

### zone 3

central door area and kitchen back

## zone 4

worktop

(winter white)

**A**(lava wood)

(winter beige)

(light grey)

O (sand)

**A**(lava wood)