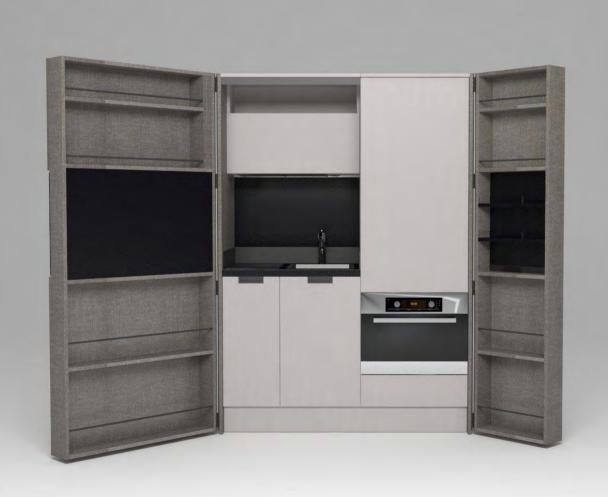

# Pop-up kitchen Pia

model: BOND

#### zone 1

outer sides and doors

#### zone 2

lower cabinets doors and upper cabinets

### zone 3

central door area and kitchen back

## zone 4

worktop

(winter white)

**A**(lava wood)

(winter beige)

(light grey)

O (sand)

**A**(lava wood)