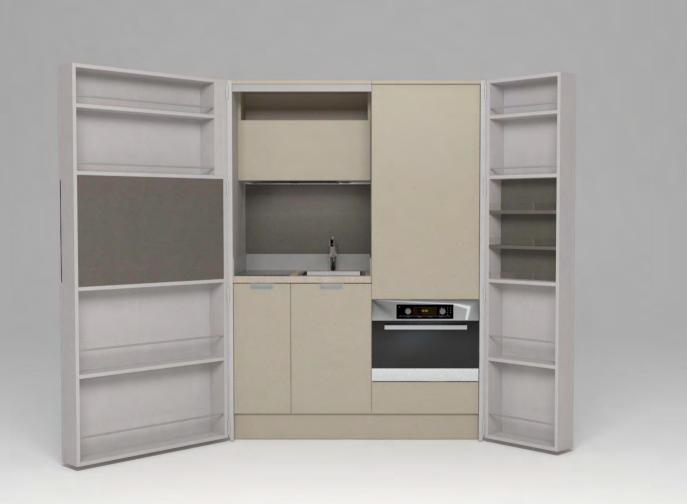

# Pop-up kitchen Pia

model: BOND

#### zone 1

outer sides and doors

#### zone 2

lower cabinets doors and upper cabinets

### zone 3

central door area and kitchen back

## zone 4

worktop

(winter white)

**A**(lava wood)

(winter beige)

(light grey)

O (sand)

**A**(lava wood)