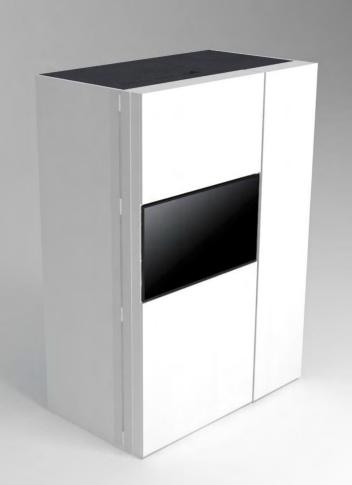

BOND



#### zone 1

outer sides and doors

#### zone 2

lower cabinets doors and upper cabinets

### zone 3

central door area and kitchen back

## zone 4

worktop





(winter white)



**A**(lava wood)

(winter beige)



(light grey)

O (sand)



**A**(lava wood)

(light grey)



**K** (black)

**S** (mocca)



B (sand oak)

(lava)



(winter white)



B (sand oak)

**F** (winter white)



(winter white)



C (red wood)

M (yellow)



**K** (black)

P (black)



C (red wood)

(winter white)



**K** (black)

P (black)



C (red wood)

**K** (black)



(winter white)



**D** (dark oak)

**F** (winter white)



(winter white)



D (dark oak)

(lava)

(lava)

**S** (mocca)



E (textile grey)

(textile grey)



(winter white)



E (textile grey)

(light grey)



**K** (black)

P (black)



**F** (winter white)

(winter grey)

(winter grey)



**F** (winter white)

**F** (winter white)



(fuchsia)



**F** (winter white)

(winter white)



M (yellow)

P (black)

**F** (winter white)

(light grey)



N (green)

(winter white) (winter beige) (fuchsia) (winter white)

(winter white) (lava) (light grey) (mocca)

**F** (winter white)

(light grey)



E (textile grey)



**G** (winter grey)

**F** (winter white)



M (yellow)



**G** (winter grey)

(winter white)



(winter white)



**G** (winter grey)

(winter white)



**G** (winter grey)

P (black)



**G** (winter grey)

**H** (winter beige)



**K** (black)

P (black)

**H** (winter beige)

(light grey)



(winter white)

O (sand)



**H** (winter beige)

(winter white)



**K** (black)

O (sand)

(light grey)

(winter be