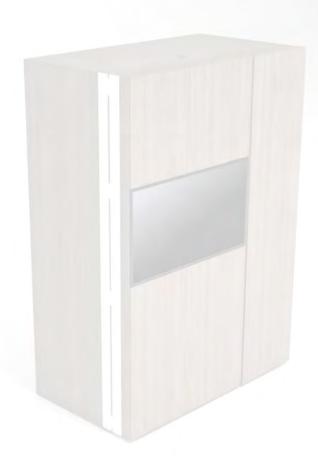

color combination number



# Pop-up kitchen Pia

model: BOND



#### zone 1

outer sides and doors

#### zone 2

lower cabinets doors and upper cabinets

### zone 3

central door area and kitchen back

## zone 4

worktop





(winter white)



**A**(lava wood)

(winter beige)



(light grey)

O (sand)



**A**(lava wood)

(light grey)



**K** (black)

**S** (mocca)



B (sand oak)

(lava)



(winter white)



B (sand oak)

**F** (winter white)



(winter white)



C (red wood)

M (yellow)



**K** (black)

P (black)



C (red wood)

(winter white)



**K** (black)

P (black)



C (red wood)

**K** (black)



(winter white)



**D** (dark oak)

**F** (winter white)



(winter white)



D (dark oak)

(lava)

(lava)

**S** (mocca)



E (textile grey)

(textile grey)



(winter white)



E (textile grey)

(light grey