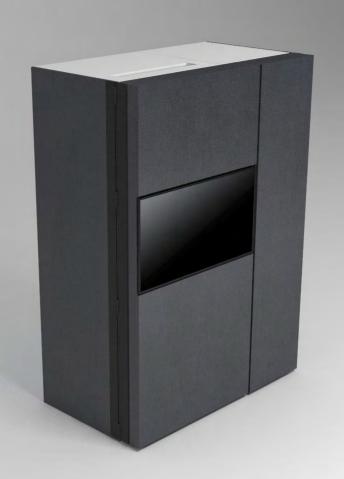

# Pop-up kitchen Pia

model: BOND

#### zone 1

outer sides and doors

#### zone 2

lower cabinets doors and upper cabinets

### zone 3

central door area and kitchen back

## zone 4

worktop

(winter white)

**A**(lava wood)

(winter beige)

(light grey)

O (sand)

**A**(lava wood)