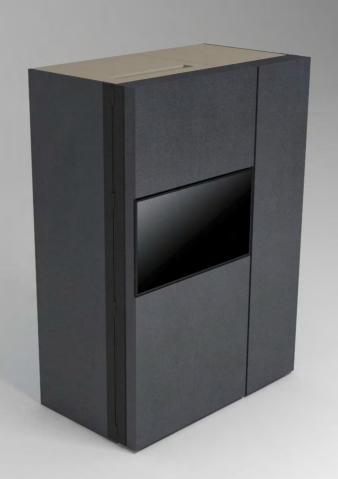

# Pop-up kitchen Pia

model: BOND

#### zone 1

outer sides and doors

#### zone 2

lower cabinets doors and upper cabinets

### zone 3

central door area and kitchen back

## zone 4

worktop

(winter white)

**A**(lava wood)

(winter beige)

(light grey)

O (sand)

**A**(lava wood)