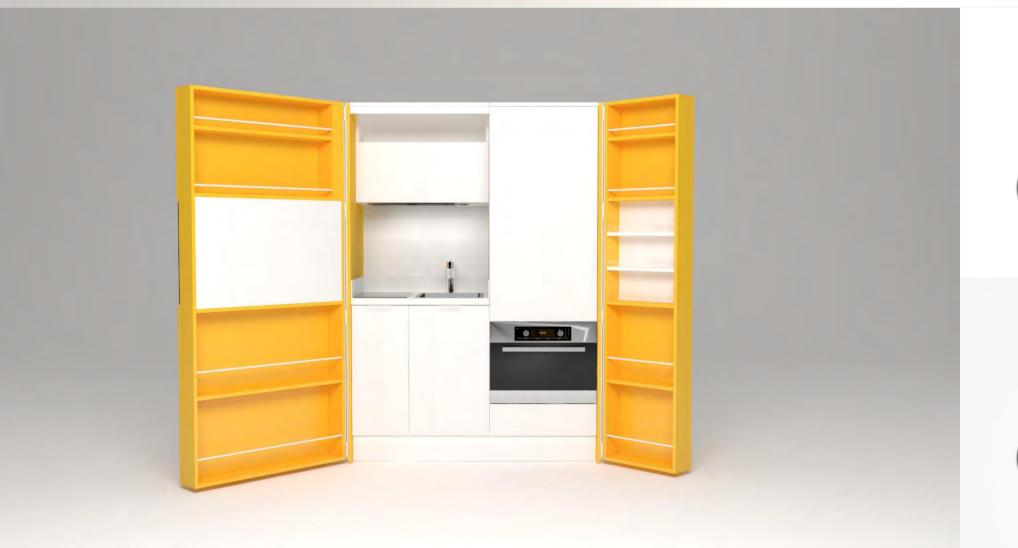

# Pop-up kitchen Pia

model: BOND

#### zone 1

outer sides and doors

#### zone 2

lower cabinets doors and upper cabinets

### zone 3

central door area and kitchen back

## zone 4

worktop

(winter white)

**A**(lava wood)

(winter beige)

(light grey)

O (sand)

**A**(lava wood)