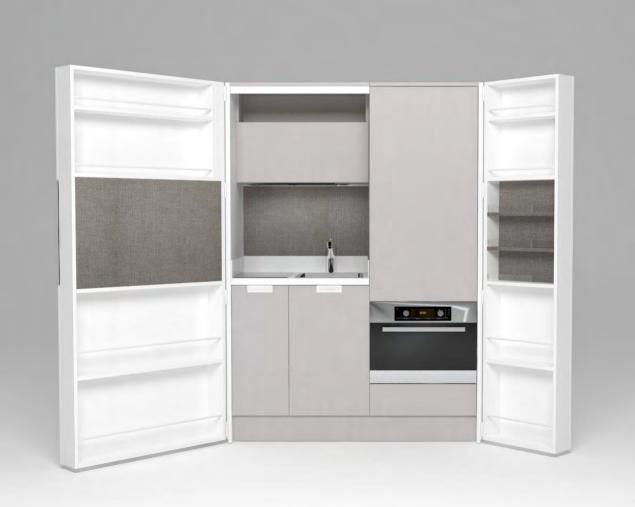

#### zone 1

outer sides and doors

#### zone 2

lower cabinets doors and upper cabinets

### zone 3

central door area and kitchen back

## zone 4

worktop

(winter white)

**A**(lava wood)

(winter beige)

(light grey)

O (sand)

**A**(lava wood)