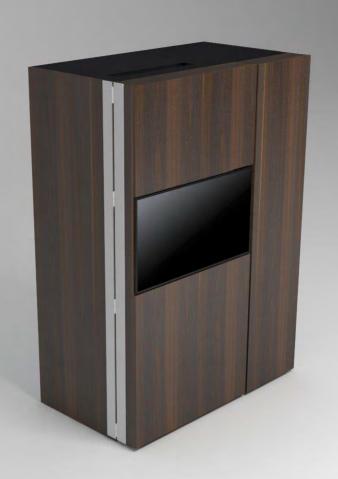

color combination number



# Pop-up kitchen Pia

model: BOND



#### zone 1

outer sides and doors

#### zone 2

lower cabinets doors and upper cabinets

### zone 3

central door area and kitchen back

## zone 4

worktop





(winter white)



**A**(lava wood)

(winter beige)



(light grey)

O (sand)



**A**(lava wood)

(light grey)



**K** (black)

**S** (mocca)



B (sand oak)

(lava)



(winter white)



B (sand oak)

**F** (winter white)



(winter white)



C (red wood)

M (yellow)



**K** (black)

P (black)



C (red wood)

(winter white)



**K** (black)

P (black)



C (red wood)

**K** (black)



(winter white)



**D** (dark oak)

**F** (winter white)



(winter white)



D (dark oak)

(lava)

(lava)

**S** (mocca)



E (textile grey)

(textile grey)



(winter white)



E (textile grey)

(light grey)



**K** (black)

P (black)



**F** (winter white)

(winter grey)

(winter grey)



**F** (winter white)

**F** (winter white)



(fuchsia)



**F** (winter white)

(winter white)



M (yellow)

P (black)

**F** (winter white)

(light grey)



N (green)

(winter white) (winter beige) (fuchsia) (winter white)

(winter white) (lava) (light grey) (mocca)

**F** (winter white)

(light grey)



E (textile grey)



**G** (winter grey)

**F** (winter white)



M (yellow)



**G** (winter grey)

(winter white)



(winter white)



**G** (winter grey)

(winte