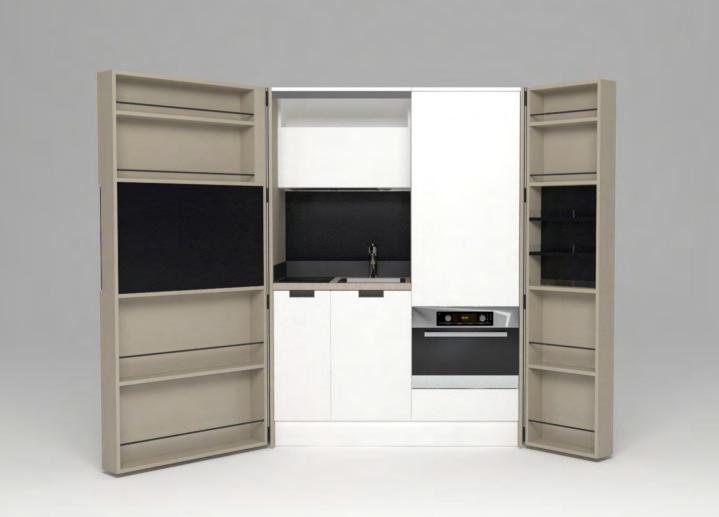

# Pop-up kitchen Pia

model: BOND

#### zone 1

outer sides and doors

#### zone 2

lower cabinets doors and upper cabinets

### zone 3

central door area and kitchen back

## zone 4

worktop

(winter white)

**A**(lava wood)

(winter beige)

(light grey)

O (sand)

**A**(lava wood)