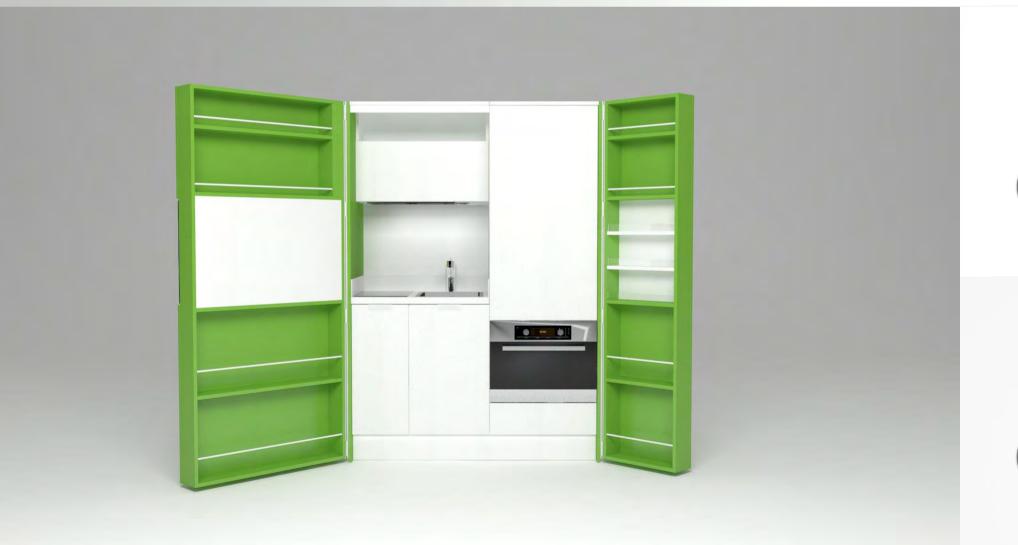

# Pop-up kitchen Pia

model: BOND

#### zone 1

outer sides and doors

#### zone 2

lower cabinets doors and upper cabinets

### zone 3

central door area and kitchen back

## zone 4

worktop

(winter white)

**A**(lava wood)

(winter beige)

(light grey)

O (sand)

**A**(lava wood)