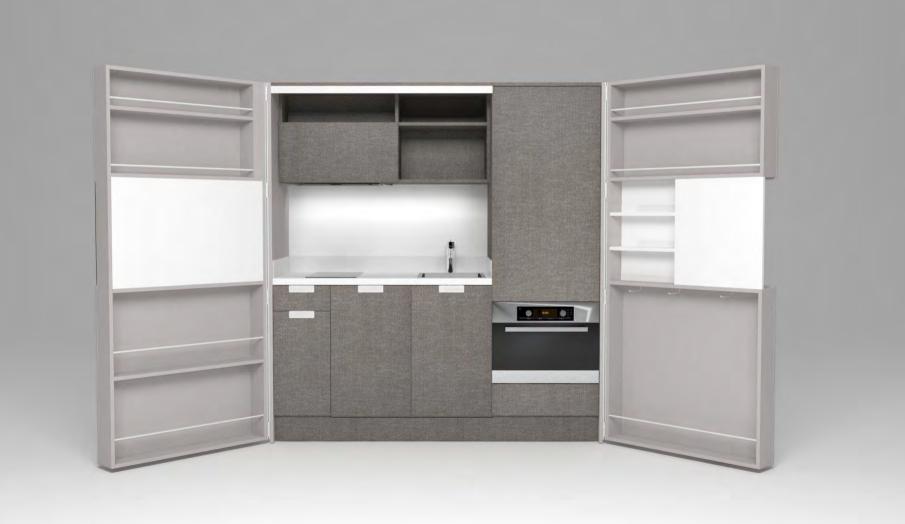

# Pop-up kitchen Pia

model: ALTA

### zone 1

outer sides and doors

#### zone 2

lower cabinets doors and upper cabinets

#### zone 3

central door area and kitchen back

## zone 4

worktop

(winter white)

**A** (lava wood)

**H** (winter beige)

(light grey)

O (sand)

**A**(lava wood)