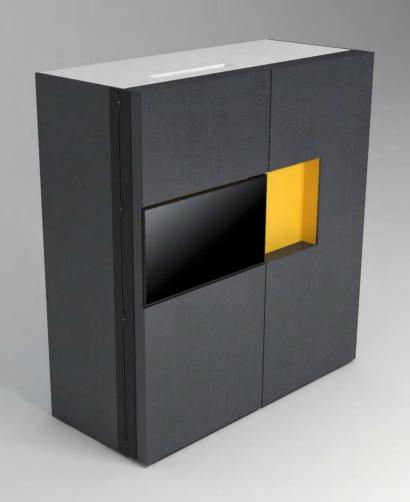

# Pop-up kitchen Pia

model: ALTA

### zone 1

outer sides and doors

#### zone 2

lower cabinets doors and upper cabinets

#### zone 3

central door area and kitchen back

## zone 4

worktop

(winter white)

**A** (lava wood)

**H** (winter beige)

(light grey)

O (sand)

**A**(lava wood)