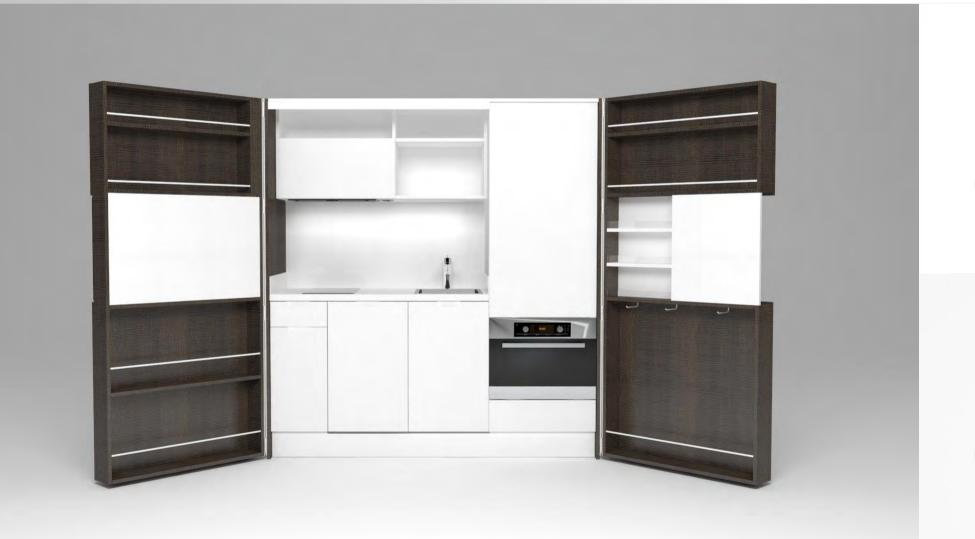

# Pop-up kitchen Pia

model: ALTA

### zone 1

outer sides and doors

#### zone 2

lower cabinets doors and upper cabinets

#### zone 3

central door area and kitchen back

## zone 4

worktop

(winter white)

**A** (lava wood)

**H** (winter beige)

(light grey)

O (sand)

**A**(lava wood)