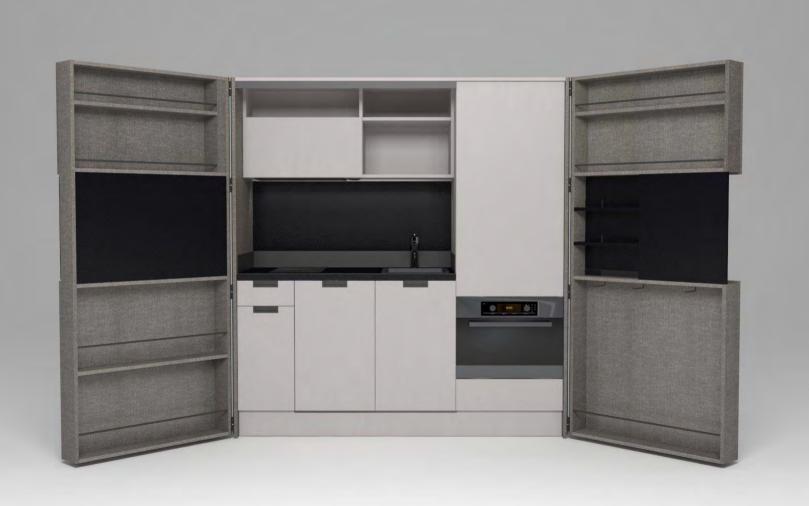

# Pop-up kitchen Pia

model: ALTA

#### zone 2

lower cabinets doors and upper cabinets

#### zone 3

central door area and kitchen back

## zone 4

worktop

(winter white)

**A** (lava wood)

**H** (winter beige)

(light grey)

O (sand)

**A**(lava wood)