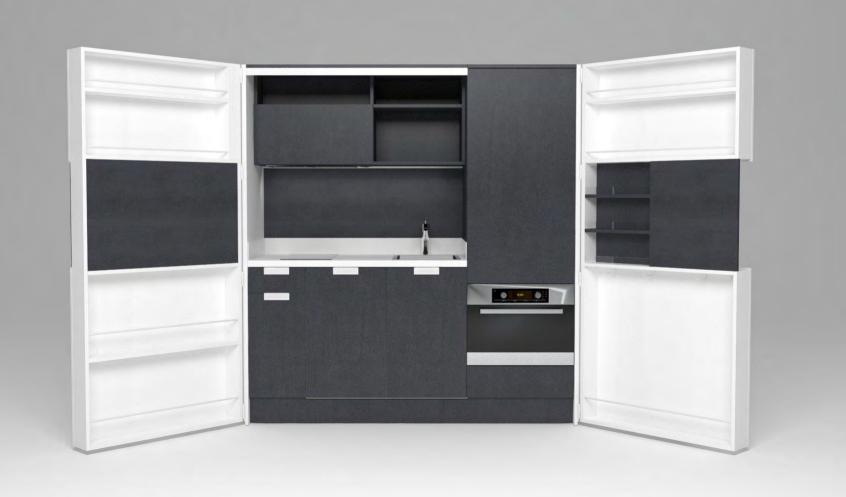

# Pop-up kitchen Pia

model: ALTA

### zone 1

outer sides and doors

#### zone 2

lower cabinets doors and upper cabinets

#### zone 3

central door area and kitchen back

## zone 4

worktop

(winter white)

**A** (lava wood)

**H** (winter beige)

(light grey)

O (sand)

**A**(lava wood)