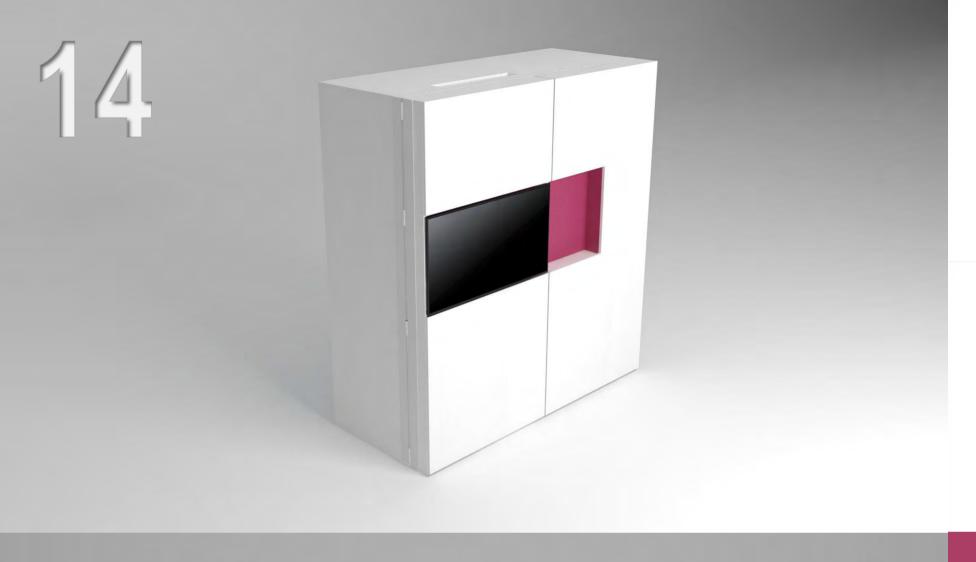

(winter white)

O (sand)

**H** (winter beige)

(winter white)

**K** (black)

O (sand)

26 (light grey) (winter beige) (lava) (sand)

(light grey)