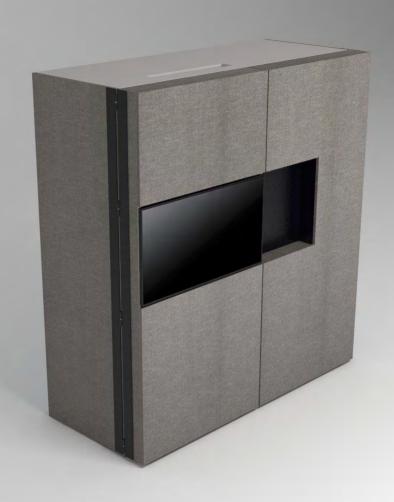

color combination number



# Pop-up kitchen Pia

model: ALTA



### zone 1

outer sides and doors

#### zone 2

lower cabinets doors and upper cabinets

#### zone 3

central door area and kitchen back

## zone 4

worktop





(winter white)



**A** (lava wood)

**H** (winter beige)



(light grey)

O (sand)



**A**(lava wood)

(light grey)



**K** (black)

**S** (mocca)



B (sand oak)

(lava)



(winter white)



B (sand oak)

(winter white)



**F** (winter white)

C (red wood)

M (yellow)



**K** (black)

P (black)



C (red wood)

(winter white)



**K** (black)

P (black)



C (red wood)

**K** (black)



(winter white)



**D** (dark oak)

(winter white)



(winter white)



D (dark oak)

(lava)

(lava)

**S** (mocca)



E
(textile grey)



(winter white)



E (textile grey)

(light grey)



**K** (black)

P (black)



**F** (winter white)

**G** (winter grey)

(winter grey)





**F** (winter white)

(winter white)



(fuchsia)



**F** (winter white)

(winter white)



M (yellow)

P (black)

16 (winter white) (light grey) (green)



(winter white) (lava) (light grey) (mocca)

**F** (winter white)

(light grey)



E (textile grey)



**G** (winter grey)

**F** (winter white)



M (yellow)



**G** (winter grey)

(winter white)



(winter white)



**G** (winter grey)

(winter white)



**G** (winter grey)

P (black)



**G** (winter grey)

**H** (winter beige)



**K** (black)

P (black)

**H** (winter beige)

(light grey)



(winter white)

O (sand)



**H** (winter beige)

(winter white)



**K** (black)

O (sand)

26 (light grey) (winter