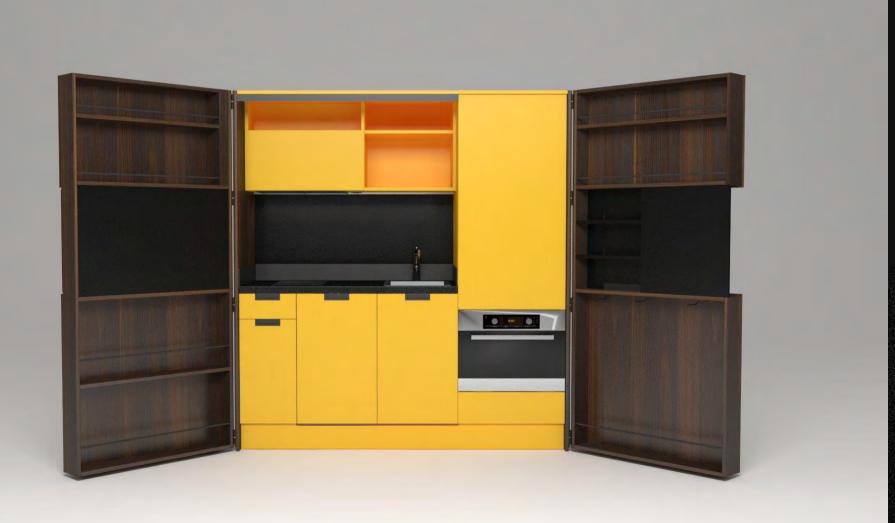

# Pop-up kitchen Pia

model: ALTA

### zone 1

outer sides and doors

#### zone 2

lower cabinets doors and upper cabinets

#### zone 3

central door area and kitchen back

## zone 4

worktop

(winter white)

**A** (lava wood)

**H** (winter beige)

(light grey)

O (sand)

**A**(lava wood)