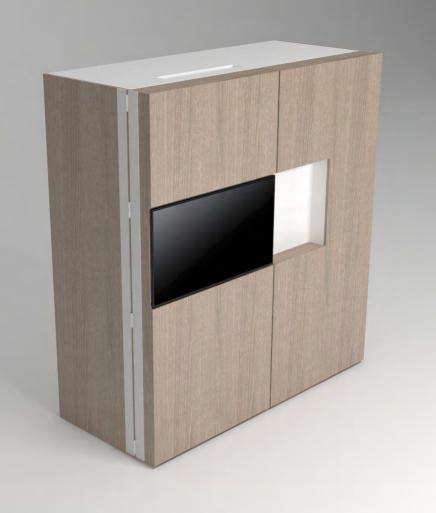

color combination number



# Pop-up kitchen Pia

model: ALTA



### zone 1

outer sides and doors

#### zone 2

lower cabinets doors and upper cabinets

#### zone 3

central door area and kitchen back

## zone 4

worktop





(winter white)



**A** (lava wood)

**H** (winter beige)



(light grey)

O (sand)



**A**(lava wood)

(light grey)



**K** (black)

**S** (mocca)



B (sand oak)

(lava)



(winter white)



B (sand oak)

(winter white)



**F** (winter white)

C (red wood)

M (yellow)



**K** (black)

P (black)



C (red wood)

(winter white)



**K** (black)

P (black)



C (red wood)

**K** (black)



(winter white)



**D** (dark oak)

(winter white)



(winter white)



D (dark oak)

(lava)

(lava)

**S** (mocca)



E
(textile grey)



(winter white)



E (textile grey)

(light grey)



**K** (black)

P (black)



**F** (winter white)

**G** (winter grey)

(winter grey)





**F** (winter white)

(winter white)



(fuchsia)



**F** (winter white)

(winter white)



M (yellow)

P (black)

16 (winter white) (light grey) (green)



(winter white) (lava) (light grey) (mocca)

**F** (winter white)

(light grey)



E (textile grey)



**G** (winter grey)

**F** (winter white)



M (yellow)