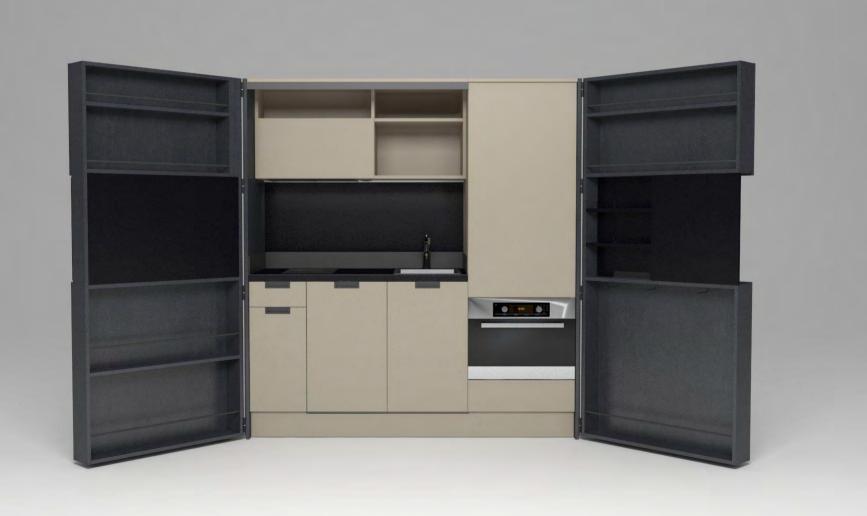

# Pop-up kitchen Pia

model: ALTA

#### zone 2

lower cabinets doors and upper cabinets

#### zone 3

central door area and kitchen back