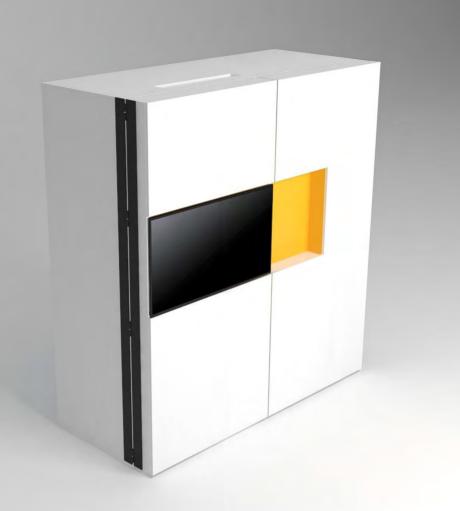

### zone 1

outer sides and doors

#### zone 2

lower cabinets doors and upper cabinets

#### zone 3

central door area and kitchen back

## zone 4

worktop

(winter white)

**A** (lava wood)

**H** (winter beige)

(light grey)

O (sand)

**A**(lava wood)