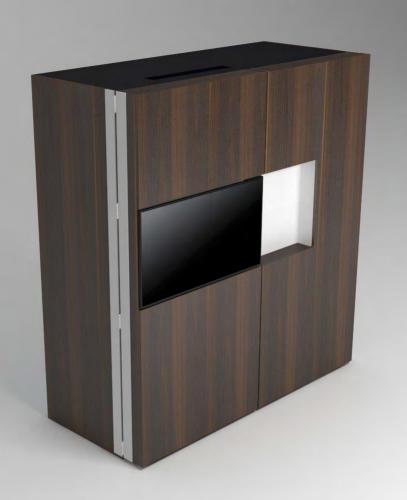

color combination number



# Pop-up kitchen Pia

model: ALTA



### zone 1

outer sides and doors

#### zone 2

lower cabinets doors and upper cabinets

#### zone 3

central door area and kitchen back

## zone 4

worktop





(winter white)



**A** (lava wood)

**H** (winter beige)



(light grey)

O (sand)



**A**(lava wood)

(light grey)



**K** (black)

**S** (mocca)



B (sand oak)

(lava)



(winter white)



B (sand oak)

(winter white)



**F** (winter white)

C (red wood)

M (yellow)



**K** (black)

P (black)



C (red wood)

(winter white)



**K** (black)

P (black)



C (red wood)

**K** (black)



(winter white)



**D** (dark oak)

(winter white)



(winter white)



D (dark oak)

(lava)

(lava)

**S** (mocca)



E
(textile grey)



(winter white)



E (textile grey)

(light grey)



**K** (black)

P (black)



**F** (winter white)

**G** (winter grey)

(winter grey)





**F** (winter white)

(winter white)



(fuchsia)



**F** (winter white)

(winter white)



M (yellow)

P (black)

16 (winter white) (light grey) (green)



(winter white) (lava) (light grey) (mocca)

**F** (winter white)

(light grey)



E (textile grey)



**G** (winter grey)

**F** (winter white)



M (yellow)



**G** (winter grey)

(winter white)



(winter white)



**G** (winter grey)

(winter white)



**G** (winter grey)

P (black)



**G** (winter grey)

**H** (winter be