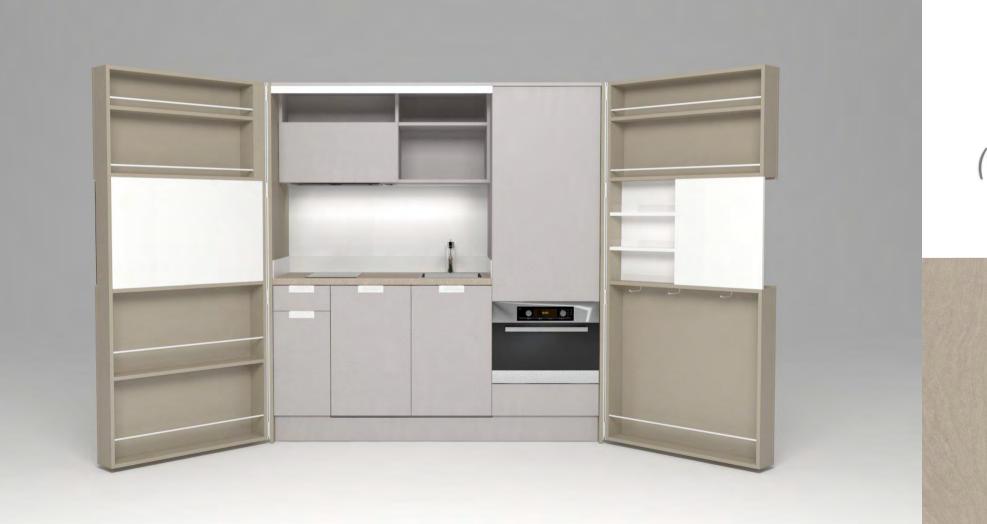

# Pop-up kitchen Pia

model: ALTA

### zone 1

outer sides and doors

#### zone 2

lower cabinets doors and upper cabinets

#### zone 3

central door area and kitchen back

## zone 4

worktop

(winter white)

**A** (lava wood)

**H** (winter beige)

(light grey)

O (sand)

**A**(lava wood)