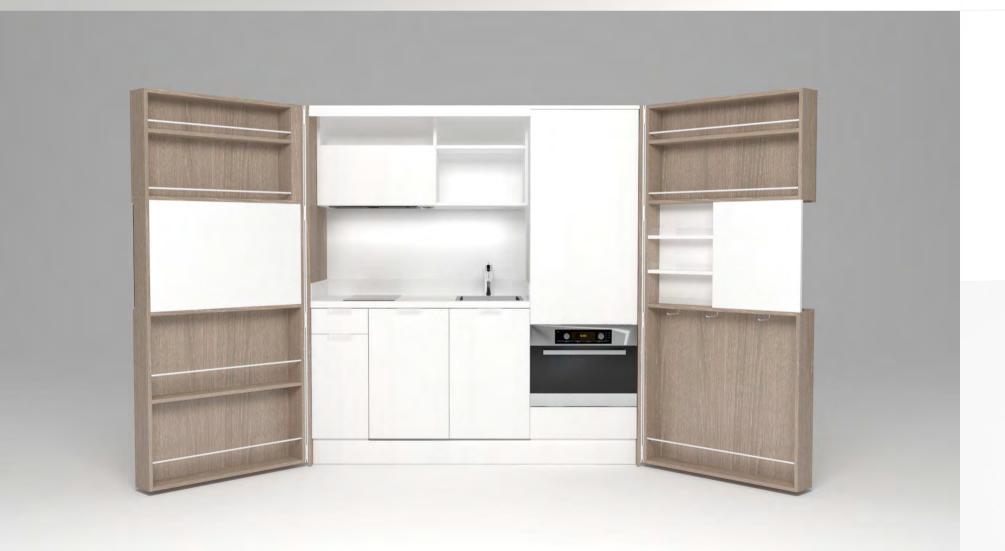

# Pop-up kitchen Pia

model: ALTA

#### zone 2

lower cabinets doors and upper cabinets

#### zone 3

central door area and kitchen back

## zone 4

worktop

(winter white)

**A** (lava wood)

**H** (winter beige)

(light grey)

O (sand)

**A**(lava wood)