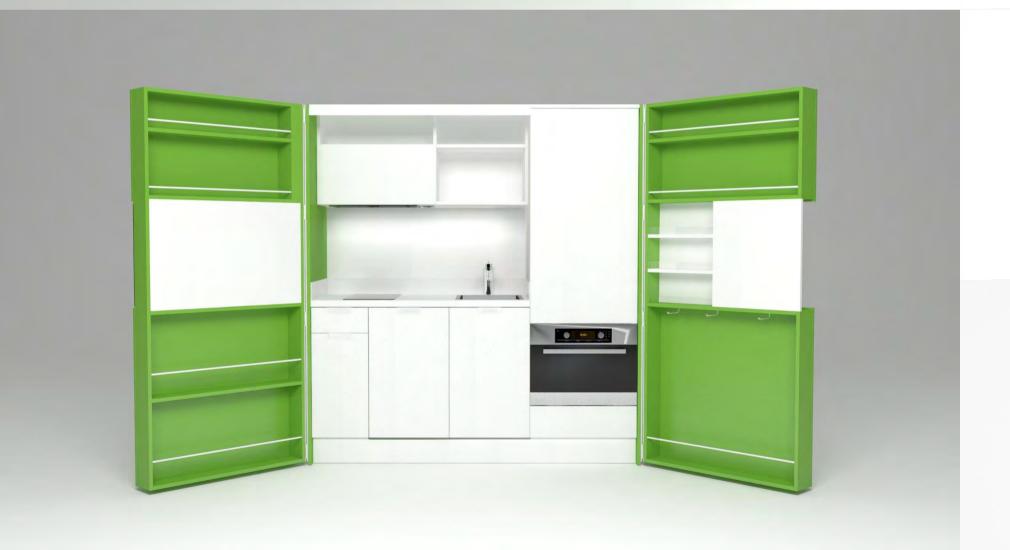

# Pop-up kitchen Pia

model: ALTA

### zone 1

outer sides and doors

#### zone 2

lower cabinets doors and upper cabinets

#### zone 3

central door area and kitchen back

## zone 4

worktop

(winter white)

**A** (lava wood)

**H** (winter beige)

(light grey)

O (sand)

**A**(lava wood)