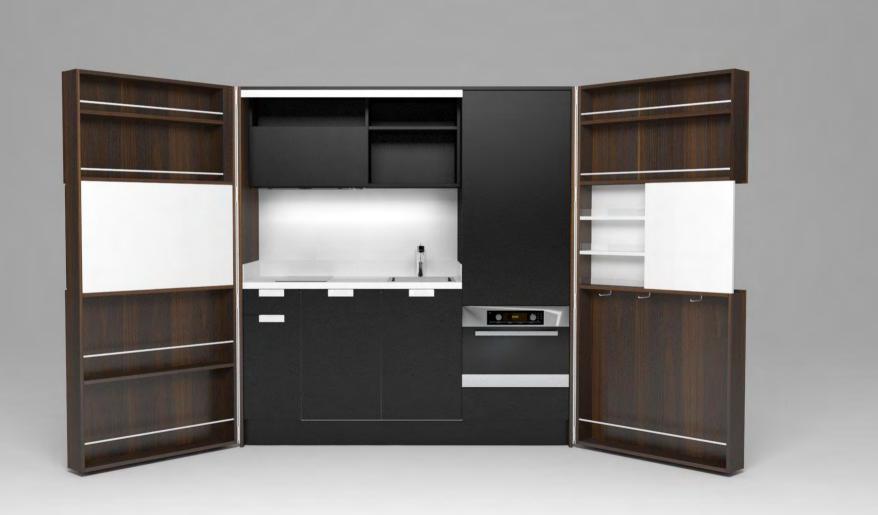

# Pop-up kitchen Pia

model: ALTA

### zone 1

outer sides and doors

#### zone 2

lower cabinets doors and upper cabinets

#### zone 3

central door area and kitchen back

## zone 4

worktop

(winter white)

**A** (lava wood)

**H** (winter beige)

(light grey)

O (sand)

**A**(lava wood)