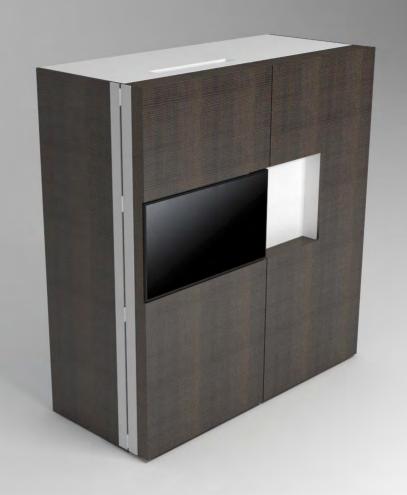

color combination number



# Pop-up kitchen Pia

model: ALTA



### zone 1

outer sides and doors

#### zone 2

lower cabinets doors and upper cabinets

#### zone 3

central door area and kitchen back

## zone 4

worktop





(winter white)



**A** (lava wood)

**H** (winter beige)



(light grey)

O (sand)



**A**(lava wood)

(light grey)



**K** (black)

**S** (mocca)



B (sand oak)

(lava)



(winter white)



B (sand oak)

(winter white)



**F** (winter white)

C (red wood)

M (yellow)



**K** (black)

P (black)



C (red wood)

(winter white)



**K** (black)

P (black)



C (red wood)

**K** (black)



(winter white)



**D** (dark oak)

(winter white)



(winter white)



D (dark oak)

(lava)

(lava)

**S** (mocca)



E
(textile grey)



(winter white)



E (textile grey)

(light grey)



**K** (black)

P (black)



**F** (winter white)

**G** (winter grey)

(winter grey)





**F** (winter white)

(winter white)



(fuchsia)



**F** (winter white)

(winter white)



M (yellow)

P (black)

16 (winter white) (light grey) (green)



(winter white) (lava) (light grey) (mocca)

**F** (winter white)

(light grey)



E (textile grey)



**G** (winter grey)

**F** (winter white)



M (yellow)



**G** (winter grey)

(winter white)



(winter white)



**G** (winter grey)

(winter white)



**G** (winter grey)

P (black)



**G** (winter grey)

**H** (winter beige)



**K** (black)

P (black)

**H** (winter b