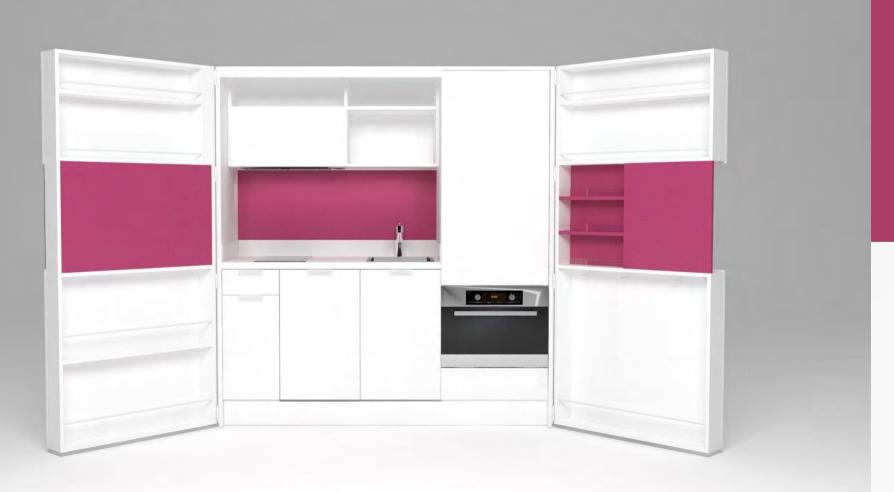

(winter white)

O (sand)

**H** (winter beige)

(winter white)

**K** (black)

O (sand)

26 (light grey) (winter beige) (lava) (sand)

(light grey)