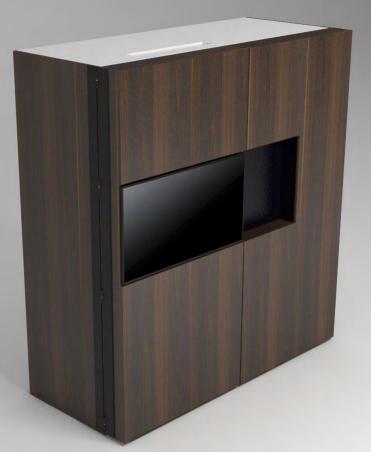

color combination number



# Pop-up kitchen Pia

model: ALTA



### zone 1

outer sides and doors

#### zone 2

lower cabinets doors and upper cabinets

#### zone 3

central door area and kitchen back

## zone 4

worktop





(winter white)



**A** (lava wood)

**H** (winter beige)



(light grey)

O (sand)



**A**(lava wood)

(light grey)



**K** (black)

**S** (mocca)



B (sand oak)

(lava)



(winter white)



B (sand oak)

(winter white)



**F** (winter white)

C (red wood)

M (yellow)



**K** (black)

P (black)



C (red wood)

(winter white)



**K** (black)

P (black)



C (red wood)

**K** (black)



(winter white)



**D** (dark oak)

(winter white)



(winter white)



D (dark oak)

(lava)

(lava)

**S** (mocca)



E
(textile grey)



(winter white)



E (textile grey)

(light grey)



**K** (black)

P (black)



**F** (winter white)

**G** (winter grey)

(winter grey)





**F** (winter white)

(winter white)



(fuchsia)



**F** (winter white)

(winter white)



M (yellow)

P (black)

16 (winter white) (light grey) (green)



(winter white) (lava) (light grey) (mocca)

**F** (winter white)

(light grey)



E (textile grey)



**G** (winter grey)

**F** (winter white)



M (yellow)



**G** (winter grey)

(winter white)



(winter white)



**G** (winter grey)

(winter white)



**G** (wint