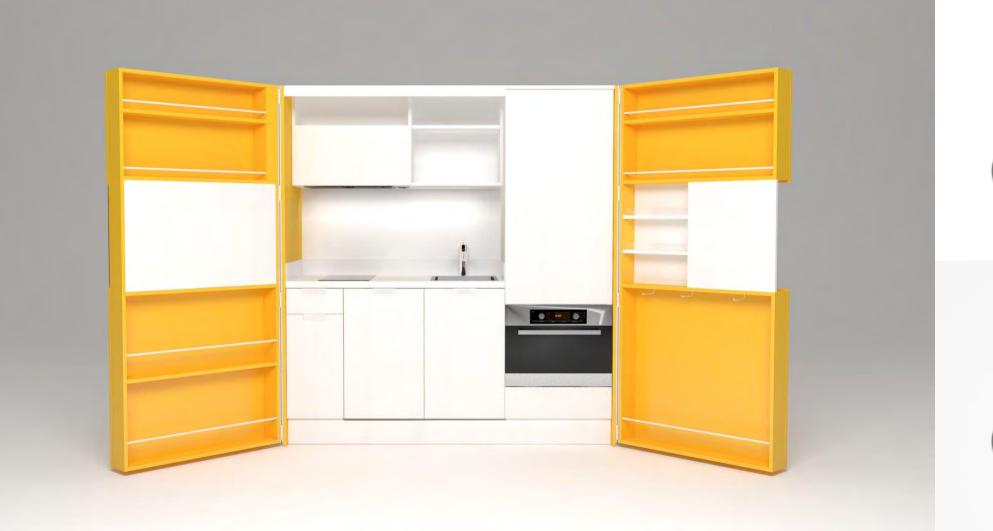

# Pop-up kitchen Pia

model: ALTA

### zone 1

outer sides and doors

#### zone 2

lower cabinets doors and upper cabinets

#### zone 3

central door area and kitchen back

## zone 4

worktop

(winter white)

**A** (lava wood)

**H** (winter beige)

(light grey)

O (sand)

**A**(lava wood)