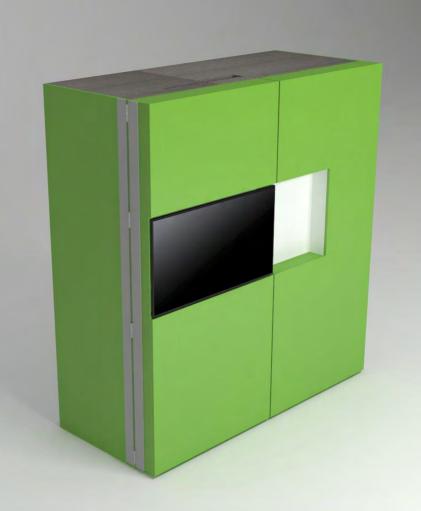

# Pop-up kitchen Pia

model: ALTA

### zone 1

outer sides and doors

#### zone 2

lower cabinets doors and upper cabinets

#### zone 3

central door area and kitchen back

## zone 4

worktop

(winter white)

**A** (lava wood)

**H** (winter beige)

(light grey)

O (sand)

**A**(lava wood)