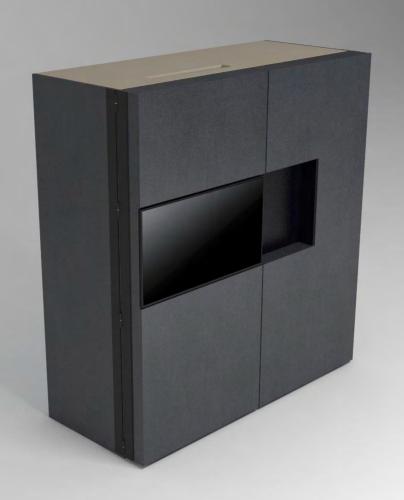

# Pop-up kitchen Pia

model: ALTA

### zone 1

outer sides and doors

## zone 4

worktop

(winter white)

**A** (lava wood)

**H** (winter beige)

(light grey)

O (sand)

**A**(lava wood)