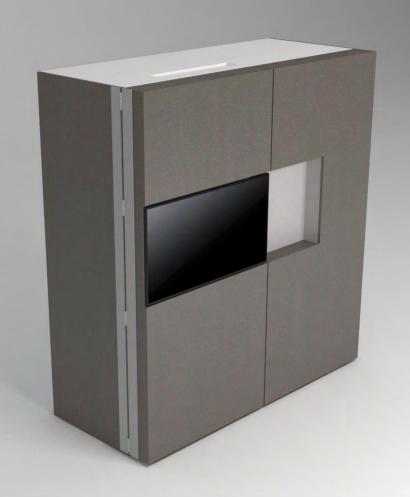

(fuchsia)



**F** (winter white)

(winter white)



M (yellow)

P (black)

16 (winter white) (light grey) (green)



(winter white) (lava) (light grey) (mocca)

**F** (winter white)

(light grey)



E (textile grey)



**G** (winter grey)

**F** (winter white)



M (yellow)



**G** (winter grey)

(winter white)



(winter white)



**G** (winter grey)

(winter white)



**G** (winter grey)

P (black)



**G** (winter grey)

**H** (winter beige)



**K** (black)

P (black)

**H** (winter beige)

(light grey)



(winter white)

O (sand)



**H** (winter beige)

(winter white)



**K** (black)

O (sand)

26 (light grey) (winter beige) (lava) (sand)

(light grey)

E (textile grey)



(winter white)

(light grey)

B (sand oak)



(winter white)



(lava)

(winter white)



(winter white)



(lava)

**F** (winter white)



(light grey)

**S** (mocca)



**K** (black)

(lava)



(winter white)



**K** (black)

**F** (winter white)



M (yellow)

P (black)

(fuchsia)

**F** (winter white)



(winter white)



M (yellow)

**F** (winter white)



(winter white)



N (green)

**F** (winter white)



(winter white)



N (green)

E (textile grey)



(winter white)