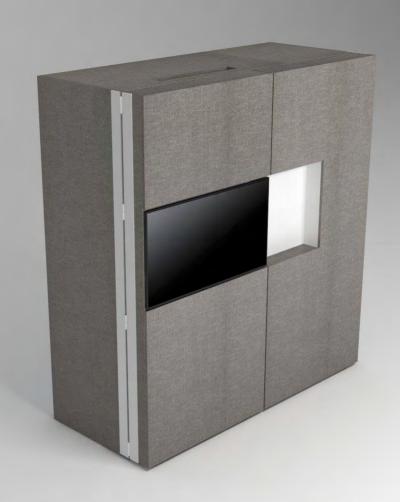

color combination number



# Pop-up kitchen Pia

model: ALTA



### zone 1

outer sides and doors

#### zone 2

lower cabinets doors and upper cabinets

#### zone 3

central door area and kitchen back

## zone 4

worktop





(winter white)



**A** (lava wood)

**H** (winter beige)



(light grey)

O (sand)



**A**(lava wood)

(light grey)



**K** (black)

**S** (mocca)



B (sand oak)

(lava)



(winter white)



B (sand oak)

(winter white)



**F** (winter white)

C (red wood)

M (yellow)



**K** (black)

P (black)



C (red wood)

(winter white)



**K** (black)

P (black)



C (red wood)

**K** (black)



(winter white)



**D** (dark oak)

(winter white)



(winter white)



D (dark oak)

(lava)

(lava)

**S** (mocca)



E
(textile grey)



(winter white)



E (textile grey)

(light grey)



**K** (black)

P (black)



**F** (winter white)

**G** (winter grey)

(winter grey)





**F** (winter white)

(winter white)



(fuchsia)



**F** (winter white)

(winter white)



M (yellow)

P (black)

16 (winter white) (light grey) (green)



(winter white) (lava) (light grey) (mocca)

**F** (winter white)

(light grey)



E (textile grey)



**G** (winter grey)

**F** (winter white)



M (yellow)



**G** (winter grey)

(winter white)



(winter white)



**G** (winter grey)

(winter white)



**G** (winter grey)

P (black)



**G** (winter grey)

**H** (winter beige)



**K** (black)

P (black)

**H** (winter beige)

(light grey)



(winter white)

O (sand)



**H** (winter beige)

(winter white)



**K** (bla