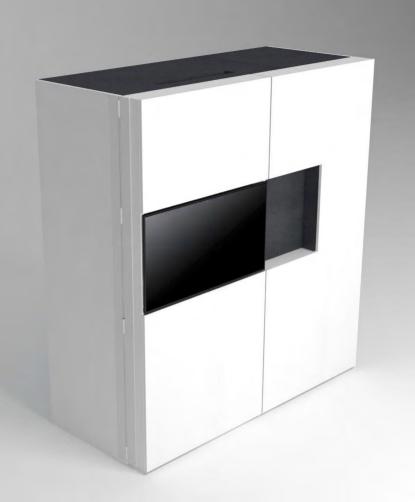

# Pop-up kitchen Pia

model: ALTA

### zone 1

outer sides and doors

#### zone 2

lower cabinets doors and upper cabinets

#### zone 3

central door area and kitchen back

## zone 4

worktop

(winter white)

**A** (lava wood)

**H** (winter beige)

(light grey)

O (sand)

**A**(lava wood)