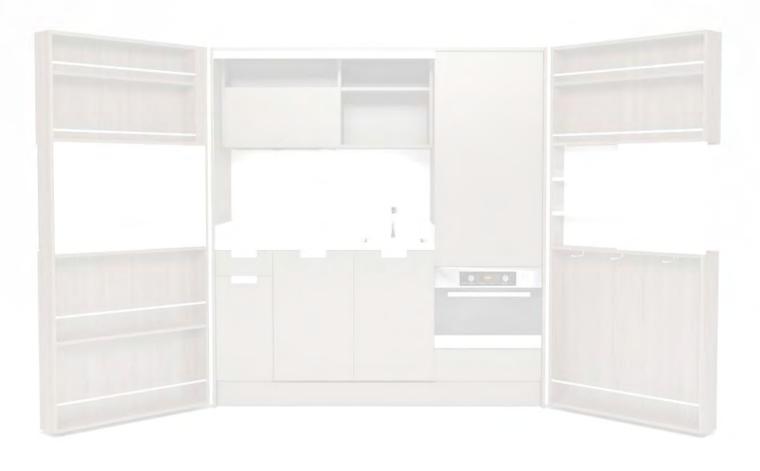

# Pop-up kitchen Pia

model: ALTA

#### zone 2

lower cabinets doors and upper cabinets

#### zone 3

central door area and kitchen back

## zone 4

worktop

(winter white)

**A** (lava wood)

**H** (winter beige)

(light grey)

O (sand)

**A**(lava wood)