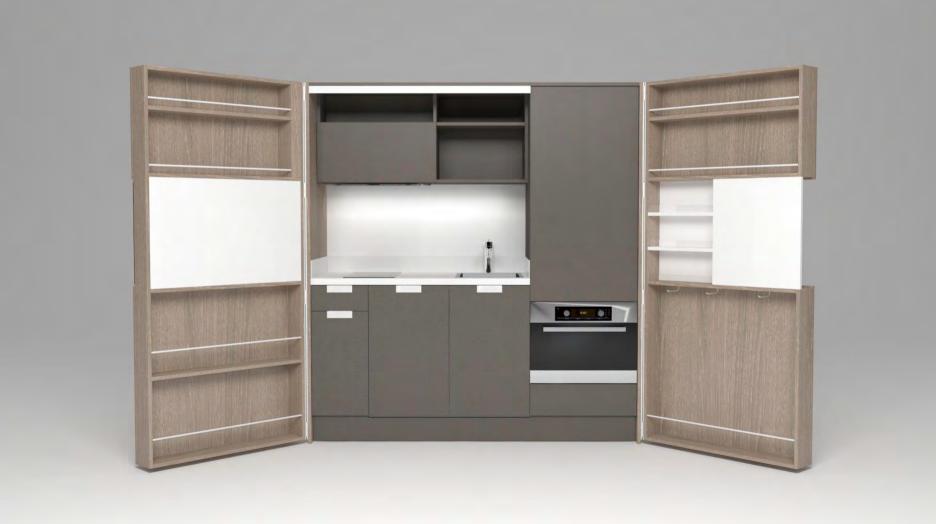

# Pop-up kitchen Pia

model: ALTA

#### zone 2

lower cabinets doors and upper cabinets

#### zone 3

central door area and kitchen back

## zone 4

worktop

(winter white)

**A** (lava wood)

**H** (winter beige)

(light grey)

O (sand)

**A**(lava wood)