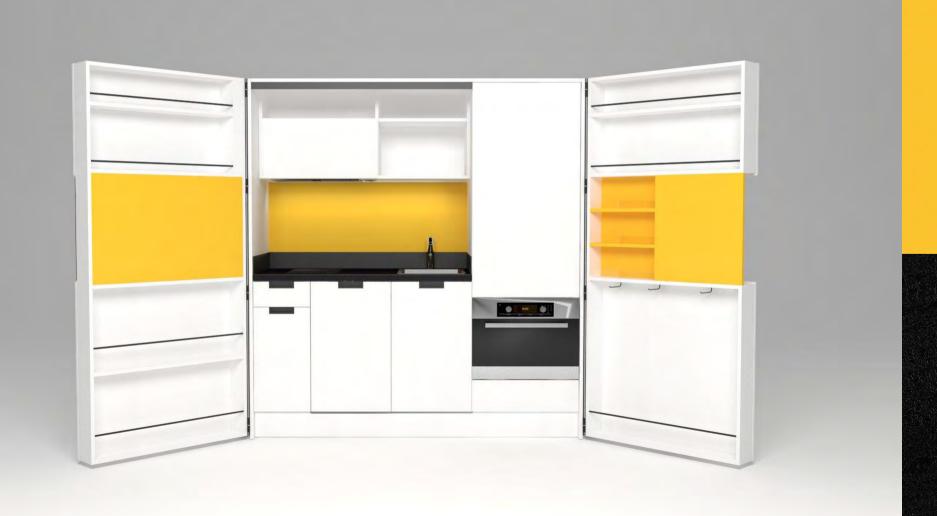

### zone 1

outer sides and doors

#### zone 2

lower cabinets doors and upper cabinets

#### zone 3

central door area and kitchen back

## zone 4

worktop

(winter white)

**A** (lava wood)

**H** (winter beige)

(light grey)

O (sand)

**A**(lava wood)