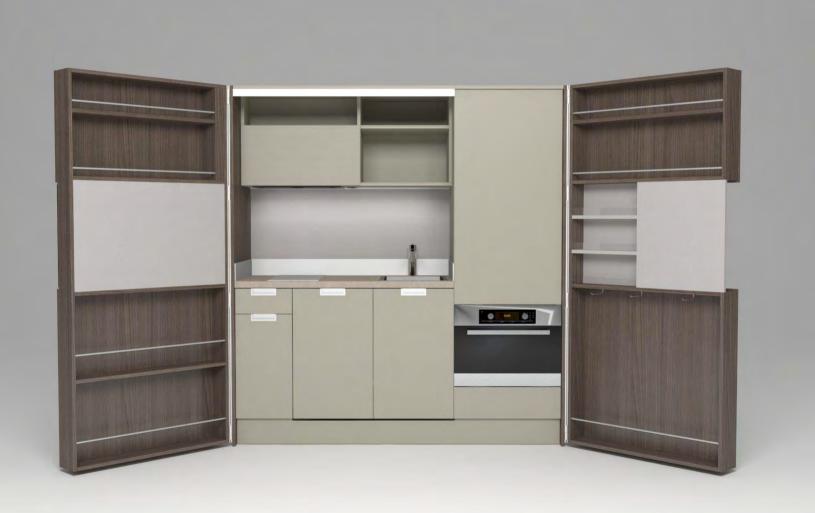

# Pop-up kitchen Pia

model: ALTA

#### zone 2

lower cabinets doors and upper cabinets

#### zone 3

central door area and kitchen back

## zone 4

worktop

(winter white)

**A** (lava wood)

**H** (winter beige)

(light grey)

O (sand)

**A**(lava wood)