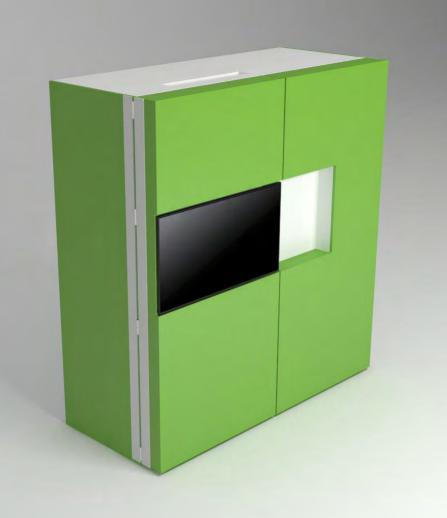

# Pop-up kitchen Pia

model: ALTA

### zone 1

outer sides and doors

#### zone 2

lower cabinets doors and upper cabinets

#### zone 3

central door area and kitchen back

## zone 4

worktop

(winter white)

**A** (lava wood)

**H** (winter beige)

(light grey)

O (sand)

**A**(lava wood)