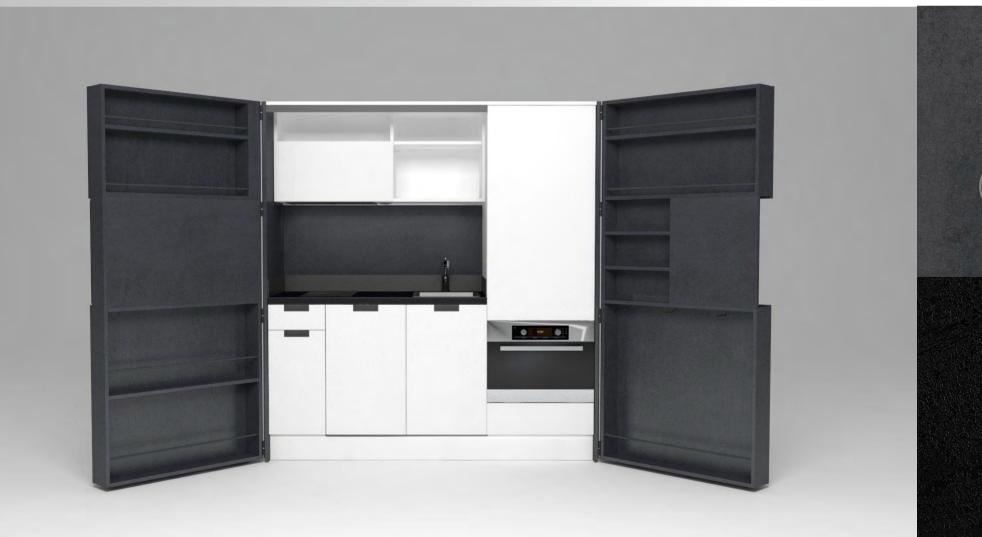

# Pop-up kitchen Pia

model: ALTA

#### zone 2

lower cabinets doors and upper cabinets

#### zone 3

central door area and kitchen back