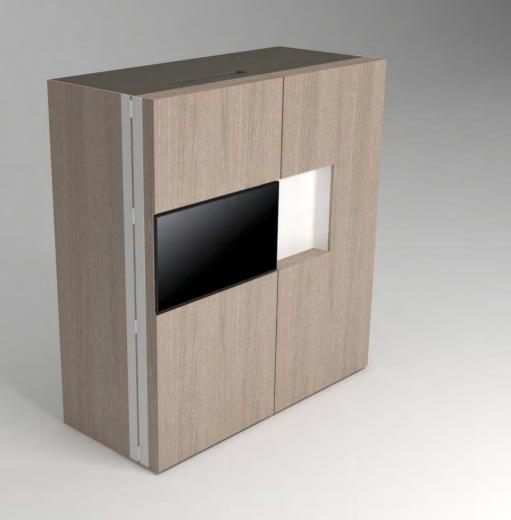

color combination number



# Pop-up kitchen Pia

model: ALTA



### zone 1

outer sides and doors

#### zone 2

lower cabinets doors and upper cabinets

#### zone 3

central door area and kitchen back

## zone 4

worktop





(winter white)



**A** (lava wood)

**H** (winter beige)



(light grey)

O (sand)



**A**(lava wood)

(light grey)



**K** (black)

**S** (mocca)



B (sand oak)

(lava)



(winter white)



B (sand oak)

(winter white)



**F** (winter white)

C (red wood)

M (yellow)



**K** (black)

P (black)



C (red wood)

(winter white)



**K** (black)

P (black)



C (red wood)

**K** (black)



(winter white)



**D** (dark oak)

(winter white)



(winter white)



D (dark oak)

(lava)

(lava)

**S** (mocca)



E
(textile grey)



(winter white)



E (textile grey)

(light grey)



**K** (black)

P (black)



**F** (winter white)

**G** (winter grey)

(winter grey)





**F** (winter white)

(winter white)



(fuchsia)



**F** (winter white)

(winter white)



M (yellow)

P (black)

16 (winter white) (light grey) (green)



(winter white) (lava) (light grey) (mocca)

**F** (winter white)

(light grey)



E (textile grey)



**G** (winter