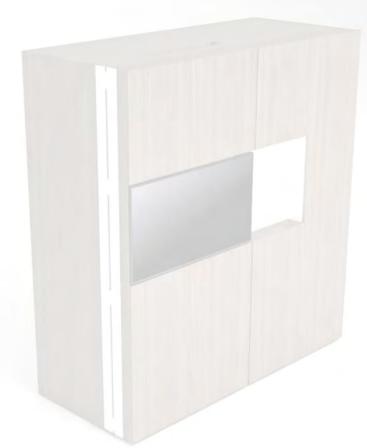

color combination number



# Pop-up kitchen Pia

model: ALTA



### zone 1

outer sides and doors

#### zone 2

lower cabinets doors and upper cabinets

#### zone 3

central door area and kitchen back

## zone 4

worktop





(winter white)



**A** (lava wood)

**H** (winter beige)



(light grey)

O (sand)



**A**(lava wood)

(light grey)



**K** (black)

**S** (mocca)



B (sand oak)

(lava)



(winter white)



B (sand oak)

(winter white)



**F** (winter white)

C (red wood)

M (yellow)



**K** (black)

P (black)



C (red wood)

(winter white)



**K** (black)

P (black)



C (red wood)

**K** (black)



(winter white)



**D** (dark oak)

(winter white)



(winter white)



D (dark oak)

(lava)

(lava)

**S** (mocca)



E
(textile grey)



(winter white)



E (textile grey)

(light grey)



**K** (black