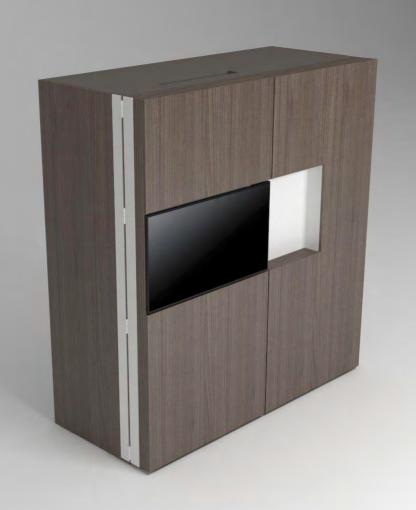

color combination number



# Pop-up kitchen Pia

model: ALTA



### zone 1

outer sides and doors

#### zone 2

lower cabinets doors and upper cabinets

#### zone 3

central door area and kitchen back

## zone 4

worktop





(winter white)



**A** (lava wood)

**H** (winter beige)



(light grey)

O (sand)



**A**(lava wood)

(light grey)



**K** (black)

**S** (mocca)



B (sand oak)

(lava)



(winter white)



B (sand oak)

(winter white)



**F** (winter white)

C (red wood)

M (yellow)



**K** (black)

P (black)



C (red wood)

(winter white)



**K** (black)

P (black)



C (red wood)

**K** (black)



(winter white)



**D** (dark oak)

(winter white)



(winter white)



D (dark oak)

(lava)

(lava)

**S** (mocca)



E
(textile grey)



(winter white)



E (textile grey)

(light grey)



**K** (black)

P (black)



**F** (winter white)

**G** (winter grey)

(winter grey)





**F** (winter white)

(winter white)



(fuchsia)



**F** (winter white)

(winter white)



M (yellow)

P (black)

16