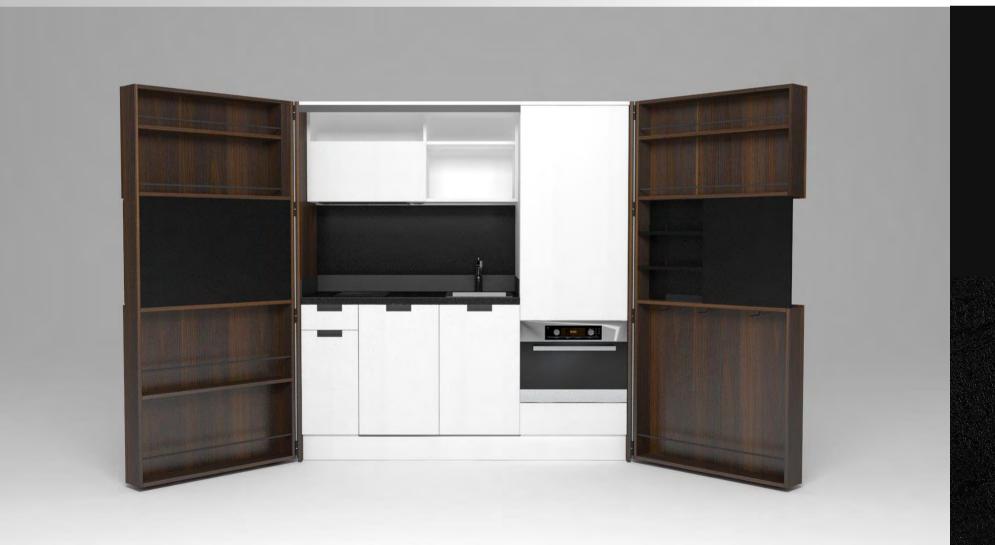

# Pop-up kitchen Pia

model: ALTA

### zone 1

outer sides and doors

#### zone 2

lower cabinets doors and upper cabinets

#### zone 3

central door area and kitchen back

## zone 4

worktop

(winter white)

**A** (lava wood)

**H** (winter beige)

(light grey)

O (sand)

**A**(lava wood)