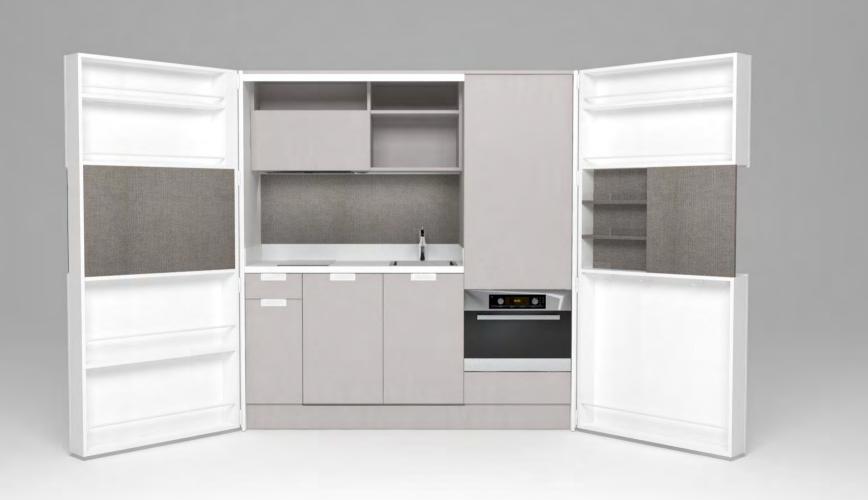

### zone 1

outer sides and doors

#### zone 2

lower cabinets doors and upper cabinets

#### zone 3

central door area and kitchen back

## zone 4

worktop

(winter white)

**A** (lava wood)

**H** (winter beige)

(light grey)

O (sand)

**A**(lava wood)