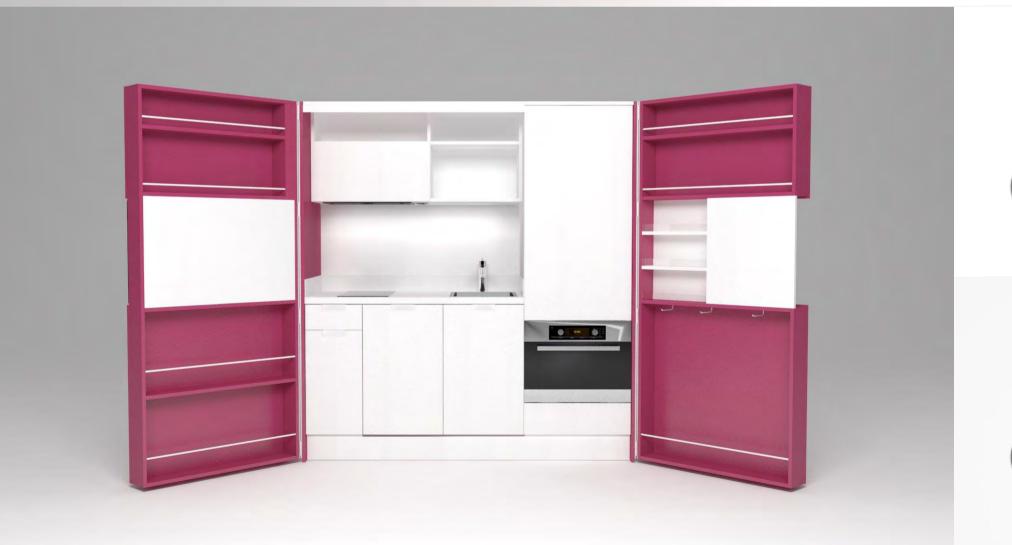

# Pop-up kitchen Pia

model: ALTA

### zone 1

outer sides and doors

#### zone 2

lower cabinets doors and upper cabinets

#### zone 3

central door area and kitchen back

## zone 4

worktop

(winter white)

**A** (lava wood)

**H** (winter beige)

(light grey)

O (sand)

**A**(lava wood)