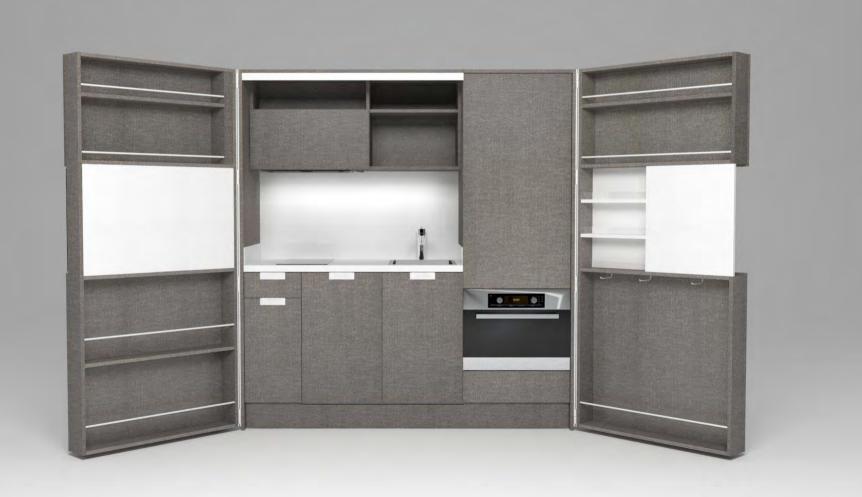

# Pop-up kitchen Pia

model: ALTA

#### zone 2

lower cabinets doors and upper cabinets

#### zone 3

central door area and kitchen back

## zone 4

worktop

(winter white)

**A** (lava wood)

**H** (winter beige)

(light grey)

O (sand)

**A**(lava wood)