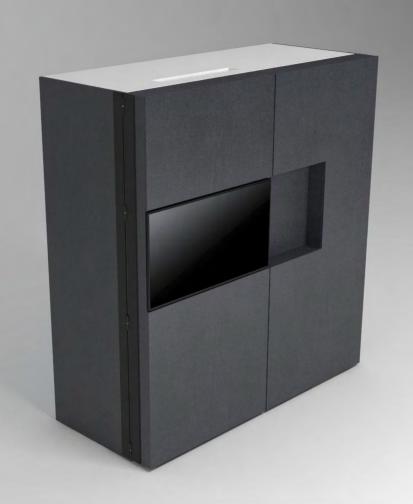

# Pop-up kitchen Pia

model: ALTA

### zone 1

outer sides and doors

## zone 4

worktop

(winter white)

**A** (lava wood)

**H** (winter beige)

(light grey)

O (sand)

**A**(lava wood)