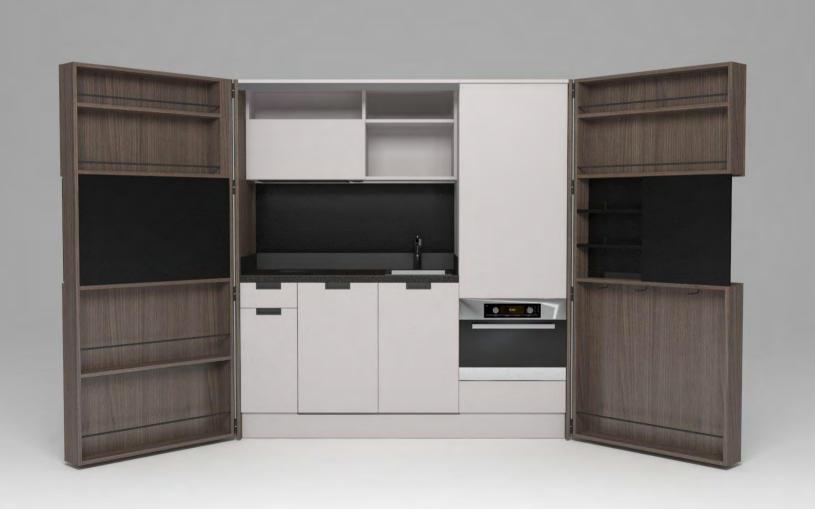

# Pop-up kitchen Pia

model: ALTA

#### zone 2

lower cabinets doors and upper cabinets

#### zone 3

central door area and kitchen back

## zone 4

worktop

(winter white)

**A** (lava wood)

**H** (winter beige)

(light grey)

O (sand)

**A**(lava wood)