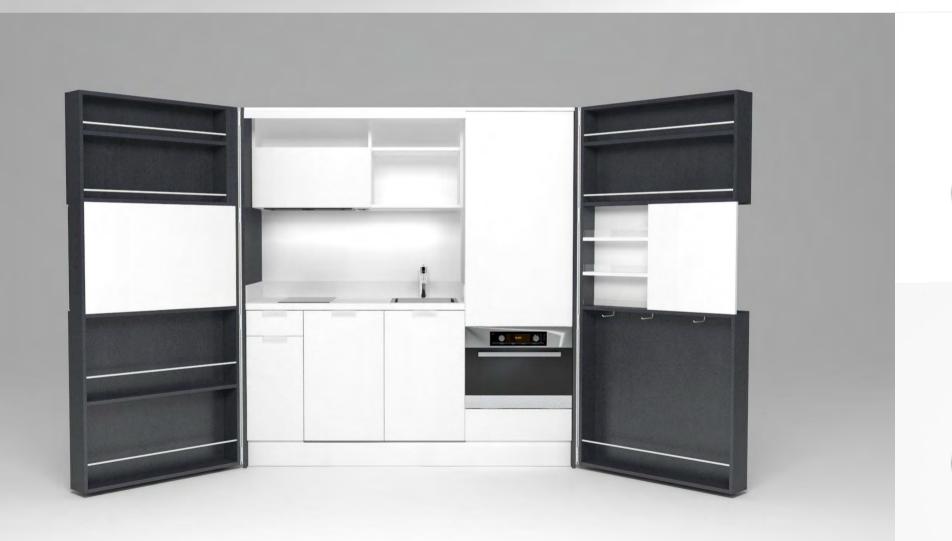

# Pop-up kitchen Pia

model: ALTA

### zone 1

outer sides and doors

#### zone 2

lower cabinets doors and upper cabinets

#### zone 3

central door area and kitchen back

## zone 4

worktop

(winter white)

**A** (lava wood)

**H** (winter beige)

(light grey)

O (sand)

**A**(lava wood)