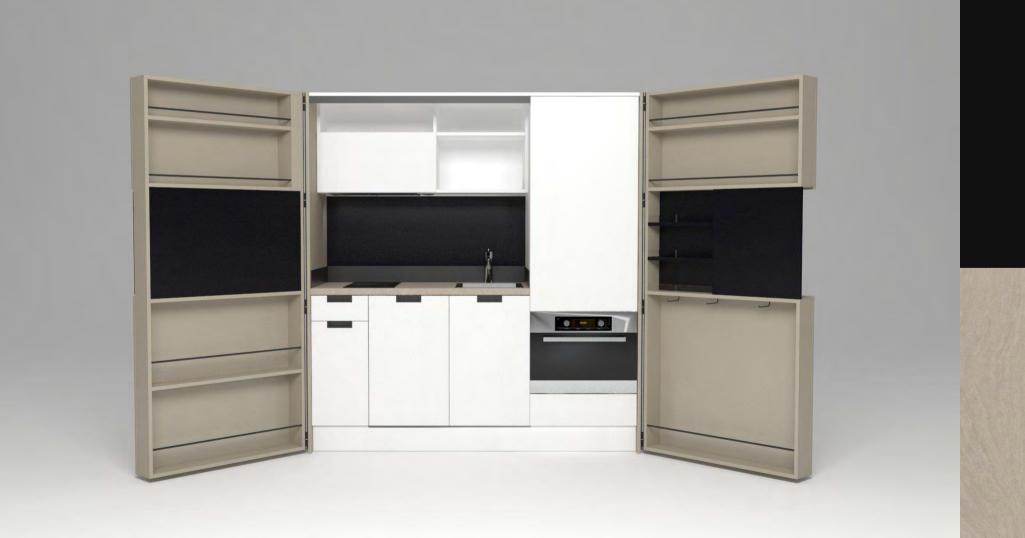

# Pop-up kitchen Pia

model: ALTA

### zone 1

outer sides and doors

#### zone 2

lower cabinets doors and upper cabinets

#### zone 3

central door area and kitchen back

## zone 4

worktop

(winter white)

**A** (lava wood)

**H** (winter beige)

(light grey)

O (sand)

**A**(lava wood)