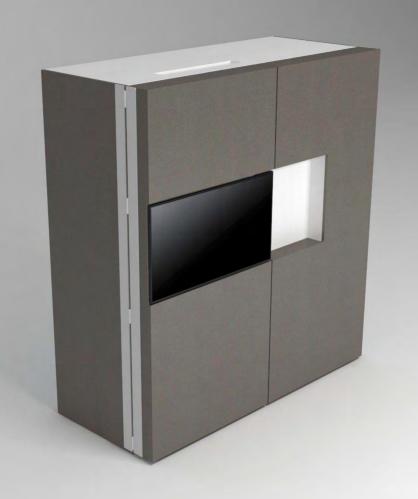

)





**F** (winter white)

(winter white)



(fuchsia)



**F** (winter white)

(winter white)



M (yellow)

P (black)

16 (winter white) (light grey) (green)



(winter white) (lava) (light grey) (mocca)

**F** (winter white)

(light grey)



E (textile grey)



**G** (winter grey)

**F** (winter white)



M (yellow)



**G** (winter grey)

(winter white)



(winter white)



**G** (winter grey)

(winter white)



**G** (winter grey)

P (black)



**G** (winter grey)

**H** (winter beige)



**K** (black)

P (black)

**H** (winter beige)

(light grey)



(winter white)

O (sand)



**H** (winter beige)

(winter white)



**K** (black)

O (sand)

26 (light grey) (winter beige) (lava) (sand)

(light grey)

E (textile grey)



(winter white)

(light grey)

B (sand oak)



(winter white)



(lava)

(winter white)



(winter white)



(lava)

**F** (winter white)



(light grey)

**S** (mocca)



**K** (black)

(lava)



(winter white)



**K** (black)

**F** (winter white)



M (yellow)

P (black)

(fuchsia)

**F** (winter white)



(winter white)



M (yellow)

**F** (winter white)



(winter white)



N (green)

**F** (winter white)



(winter white)



N (green)

E (textile grey)



(winter white)