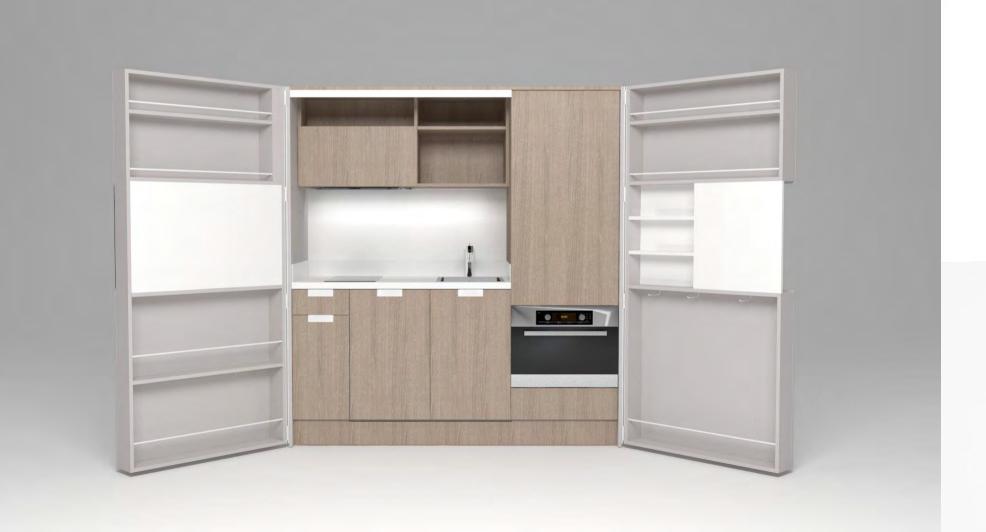

# Pop-up kitchen Pia

model: ALTA

### zone 1

outer sides and doors

#### zone 2

lower cabinets doors and upper cabinets

#### zone 3

central door area and kitchen back

## zone 4

worktop

(winter white)

**A** (lava wood)

**H** (winter beige)

(light grey)

O (sand)

**A**(lava wood)