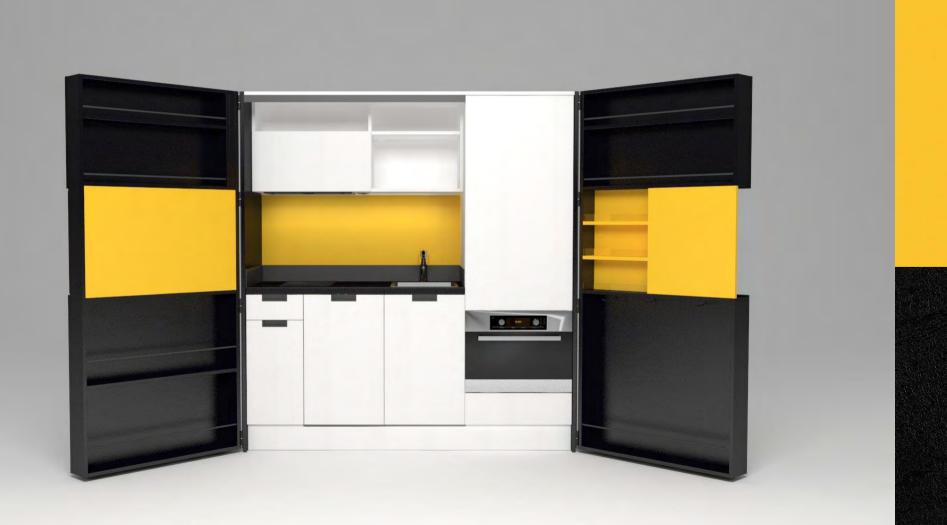

# Pop-up kitchen Pia

model: ALTA

### zone 1

outer sides and doors

#### zone 2

lower cabinets doors and upper cabinets

#### zone 3

central door area and kitchen back

## zone 4

worktop

(winter white)

**A** (lava wood)

**H** (winter beige)

(light grey)

O (sand)

**A**(lava wood)