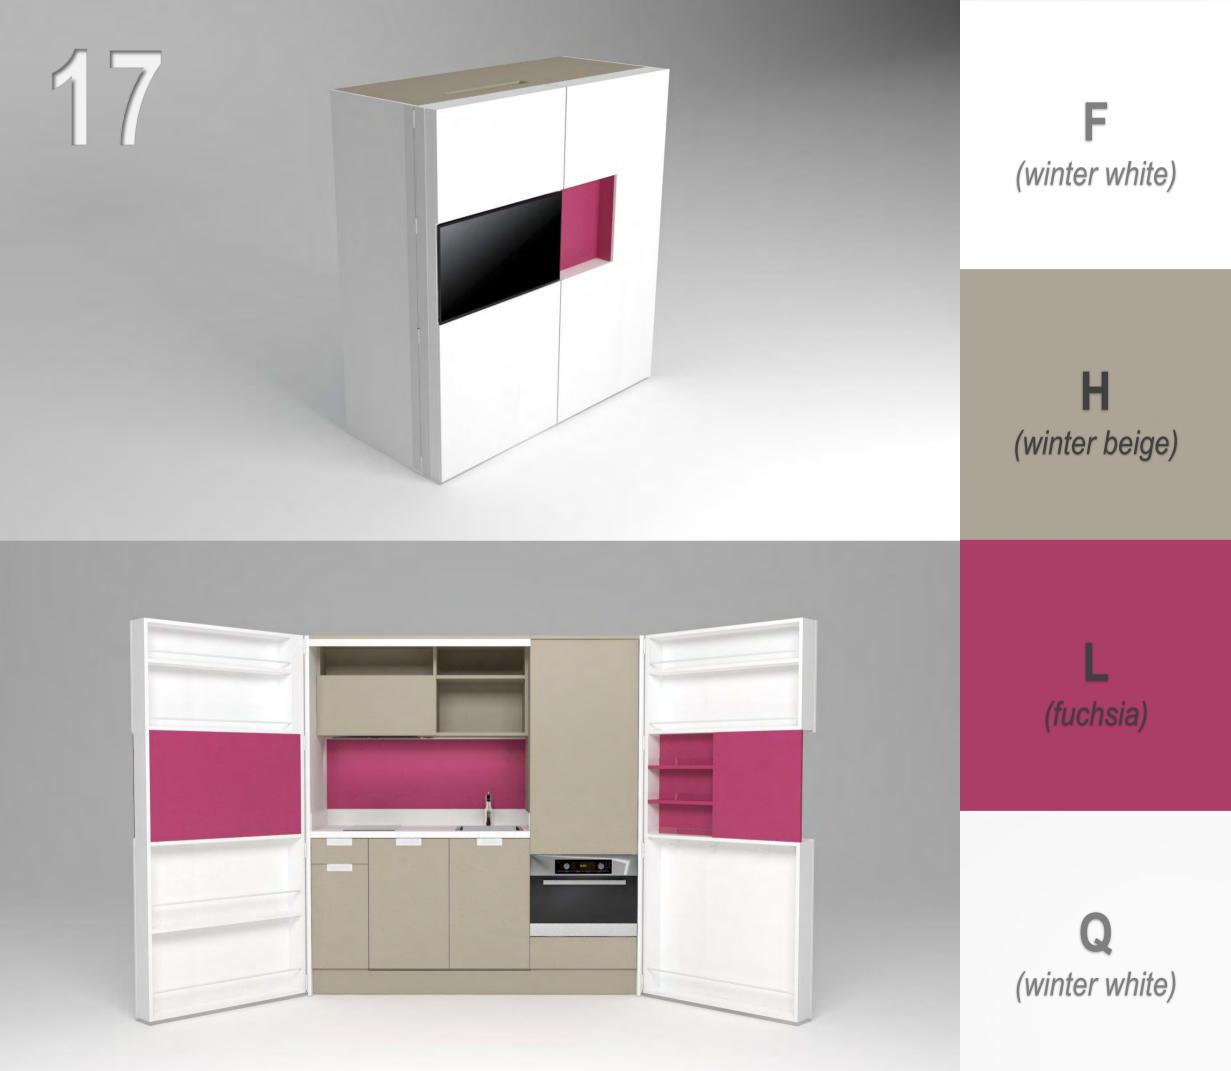

**F** (winter white)

C (red wood)

M (yellow)

**K** (black)

P (black)

C (red wood)

(winter white)

**K** (black)

P (black)

**F** (winter white)

**G** (winter grey)

(winter grey)

**F** (winter white)

(winter white)

(fuchsia)

**F** (winter white)

**F** (winter white)

M (yellow)

P (black)

(fuchsia)

**F** (winter white)

(winter white)

M (yellow)

**F** (winter white)