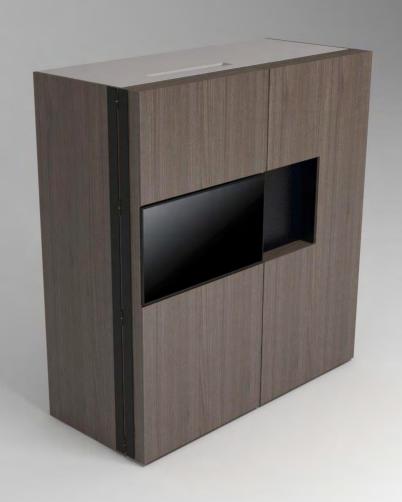

color combination number



# Pop-up kitchen Pia

model: ALTA



### zone 1

outer sides and doors

#### zone 2

lower cabinets doors and upper cabinets

#### zone 3

central door area and kitchen back

## zone 4

worktop





(winter white)



**A** (lava wood)

**H** (winter beige)



(light grey)

O (sand)



**A**(lava wood)

(light grey)



**K** (black)

**S** (mocca)



B (sand oak)

(lava)



(winter white)



B (sand oak)

(winter white)



**F** (winter white)

C (red wood)

M (yellow)



**K** (black)

P (black)



C (red wood)

(winter white)



**K** (black)

P (black)



C (red wood)

**K** (black)



(winter white)



**D** (dark oak)

(winter white)



(winter white)



D (dark oak)

(lava)

(lava)

**S** (mocca)



E
(textile grey)



(winter white)



E (textile grey)

(light grey)



**K** (black)

P (black)



**F** (winter white)

**G** (winter grey)

(winter grey)





**F** (winter white)

(winter white)



(fuchsia)



**F** (winter white)

(winter white)



M (yellow)

P (black)

16 (winter white) (light grey) (green)



(winter white) (lava) (light grey) (mocca)

**F**