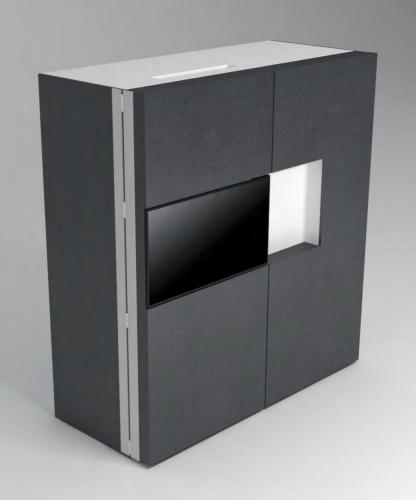

# Pop-up kitchen Pia

model: ALTA

### zone 1

outer sides and doors

#### zone 2

lower cabinets doors and upper cabinets

#### zone 3

central door area and kitchen back

## zone 4

worktop

(winter white)

**A** (lava wood)

**H** (winter beige)

(light grey)

O (sand)

**A**(lava wood)