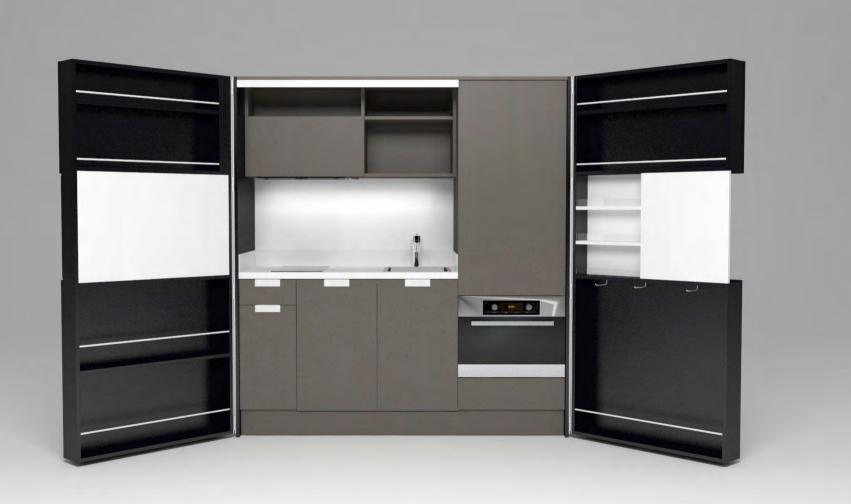

# Pop-up kitchen Pia

model: ALTA

### zone 1

outer sides and doors

#### zone 2

lower cabinets doors and upper cabinets

#### zone 3

central door area and kitchen back

## zone 4

worktop

(winter white)

**A** (lava wood)

**H** (winter beige)

(light grey)

O (sand)

**A**(lava wood)