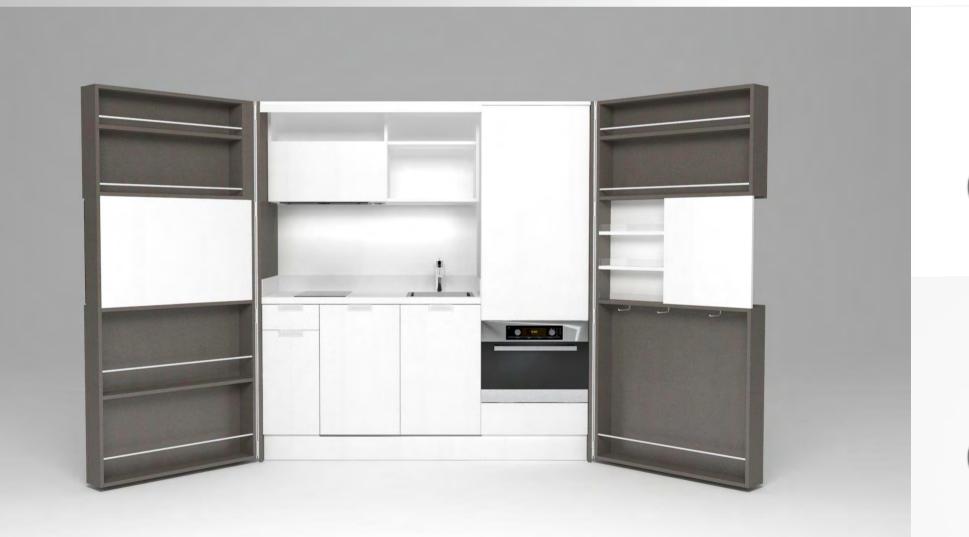

# Pop-up kitchen Pia

model: ALTA

### zone 1

outer sides and doors

#### zone 2

lower cabinets doors and upper cabinets

#### zone 3

central door area and kitchen back

## zone 4

worktop

(winter white)

**A** (lava wood)

**H** (winter beige)

(light grey)

O (sand)

**A**(lava wood)