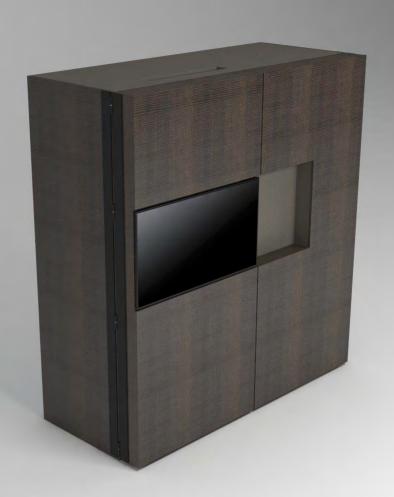

color combination number



# Pop-up kitchen Pia

model: ALTA



### zone 1

outer sides and doors

#### zone 2

lower cabinets doors and upper cabinets

#### zone 3

central door area and kitchen back

## zone 4

worktop





(winter white)



**A** (lava wood)

**H** (winter beige)



(light grey)

O (sand)



**A**(lava wood)

(light grey)



**K** (black)

**S** (mocca)



B (sand oak)

(lava)



(winter white)



B (sand oak)

(winter white)



**F** (winter white)

C (red wood)

M (yellow)



**K** (black)

P (black)



C (red wood)

(winter white)



**K** (black)

P (black)



C (red wood)

**K** (black)



(winter white)



**D** (dark oak)

(winter white)



(winter white)



D (dark oak)

(lava)

(lava)

**S** (mocca)



E
(textile grey)



(winter white)



E (textile grey)

(light grey)



**K** (black)

P (black)



**F** (winter white)

**G** (winter grey)

(winter grey)





**F** (winter white)

(winter white)



(fuchsia)



**F** (winter white)

(winter white)



M (yellow)

P (black)

16 (winter white) (light grey) (green)



(winter white) (lava) (light grey) (mocca)

**F** (winter white)

(light grey)



E (textile grey)



**G** (winter grey)

**F** (winter white)



M (yellow)



**G** (winter grey)

(winter white)



(winter white)



**G** (winter grey)

(winter white)



**G** (winter grey)

P (black)



**G** (winter grey)

**H** (winter beige)



**K** (black)

P (black)

**H** (winter beige)

(light grey)



(winter white)

O (sand)



**H