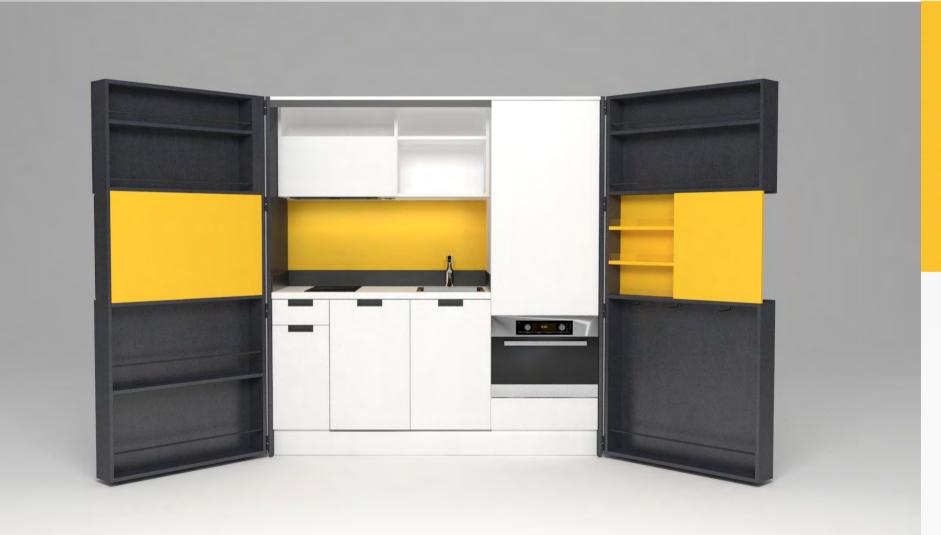

# Pop-up kitchen Pia

model: ALTA

### zone 1

outer sides and doors

#### zone 2

lower cabinets doors and upper cabinets

#### zone 3

central door area and kitchen back

## zone 4

worktop

(winter white)

**A** (lava wood)

**H** (winter beige)

(light grey)

O (sand)

**A**(lava wood)