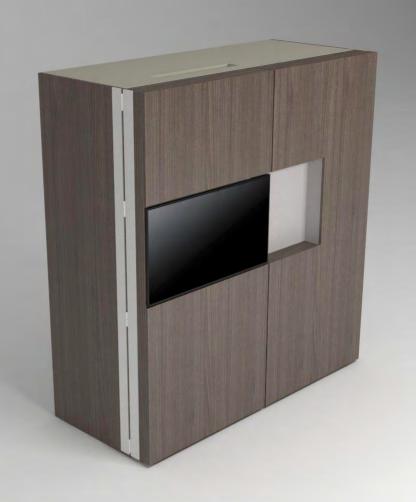

color combination number



# Pop-up kitchen Pia

model: ALTA



### zone 1

outer sides and doors

#### zone 2

lower cabinets doors and upper cabinets

#### zone 3

central door area and kitchen back

## zone 4

worktop





(winter white)



**A** (lava wood)

**H** (winter beige)



(light grey)

O (sand)



**A**(lava wood)

(light grey)



**K** (black)

**S** (mocca)



B (sand oak)

(lava)



(winter white)



B (sand oak)

(winter white)



**F** (winter white)

C (red wood)

M (yellow)



**K** (black)

P (black)



C (red wood)

(winter white)



**K** (black)

P (black)



C (red wood)

**K** (black)



(winter white)



**D** (dark oak)

(winter white)



(winter white)



D (dark oak)

(lava)

(lava)

**S** (mocca)



E
(textile grey)



(winter white)



E (textile grey)

(light grey)



**K** (black)

P (black)



**F** (winter white)

**G** (winter grey)

(winter grey)





**F** (winter white)

(winter white)



(fuchsia)



**F** (winter white)

(winter white)



M (yellow)

P (black)

16 (winter white) (ligh