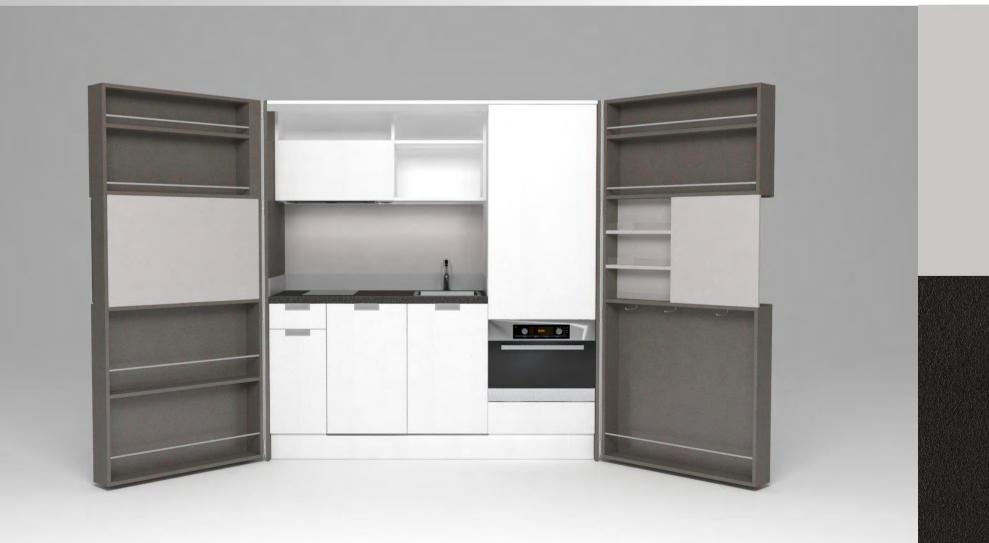

# Pop-up kitchen Pia

model: ALTA

### zone 1

outer sides and doors

#### zone 2

lower cabinets doors and upper cabinets

#### zone 3

central door area and kitchen back

## zone 4

worktop

(winter white)

**A** (lava wood)

**H** (winter beige)

(light grey)

O (sand)

**A**(lava wood)