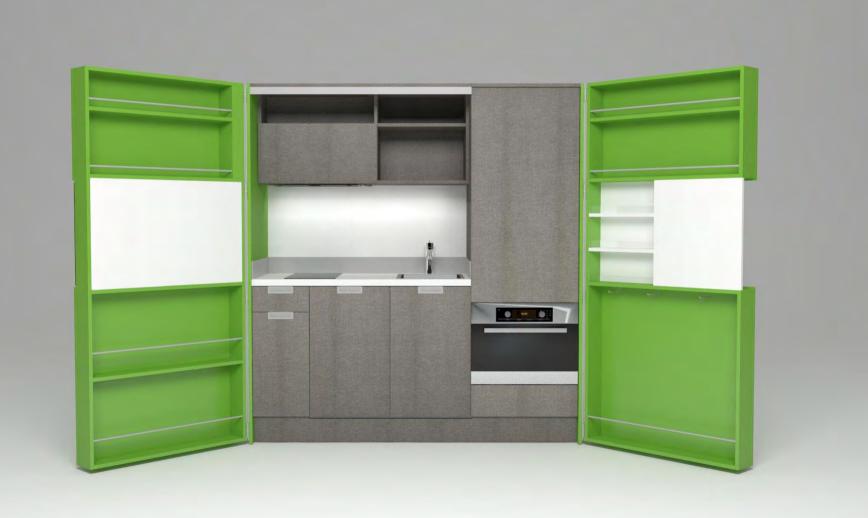

# Pop-up kitchen Pia

model: ALTA

### zone 1

outer sides and doors

#### zone 2

lower cabinets doors and upper cabinets

#### zone 3

central door area and kitchen back

## zone 4

worktop

(winter white)

**A** (lava wood)

**H** (winter beige)

(light grey)

O (sand)

**A**(lava wood)