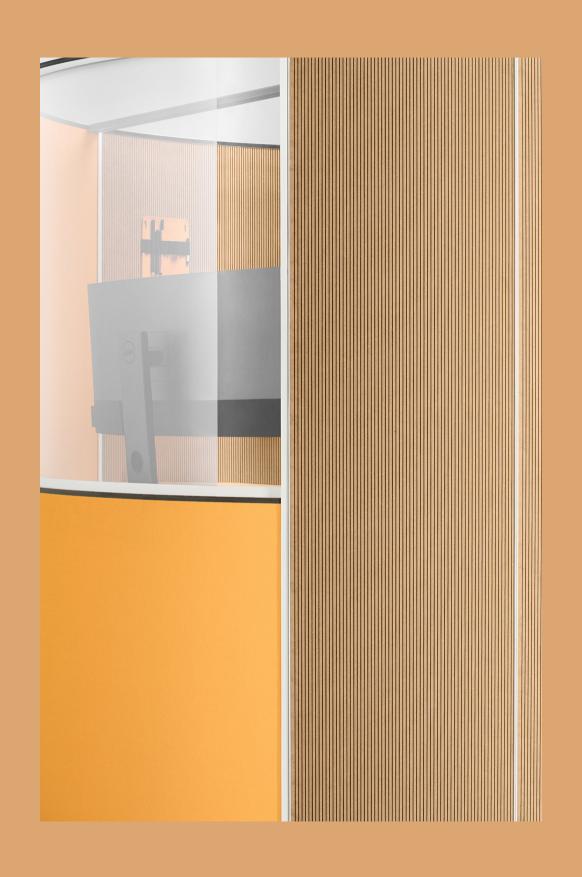

## **OFFICE SHELL**

a sustainable
workstation that allows privacy
in open plan offices

offers a less stressful work environment by reducing distractions adjustable worktop height for working in sitting or standing position

OFFICE SHELL helps
increase productivity and
reduce the spread of
infectious diseases

quickly available by opening the sliding door

enables adjustment of temperature, as well as lighting colour and intensity