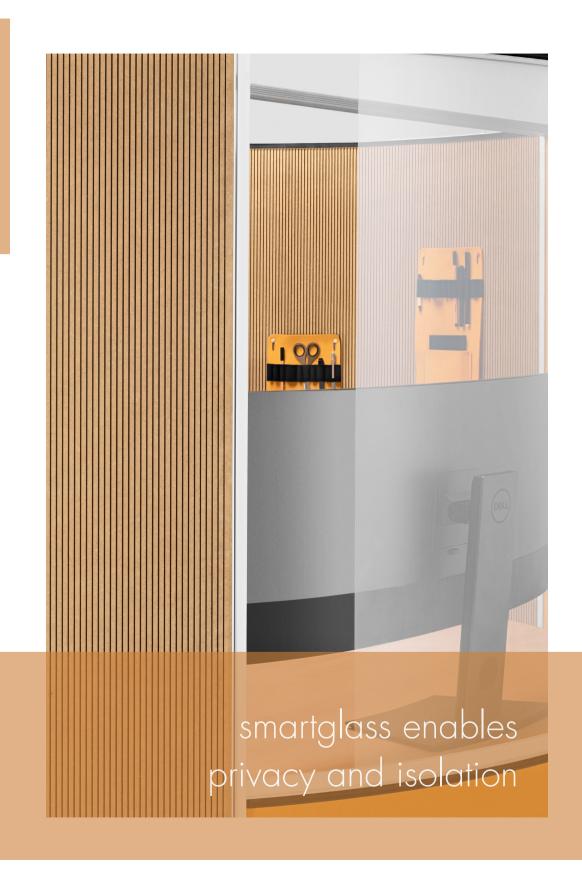

OFFICE SHELL helps
increase productivity and
reduce the spread of
infectious diseases

quickly available by opening the sliding door

enables adjustment of temperature, as well as lighting colour and intensity