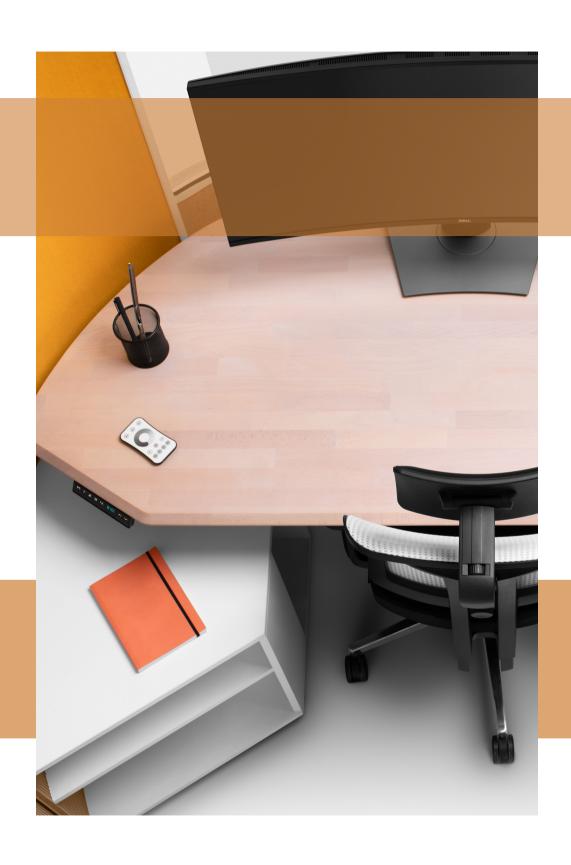

## **OFFICE SHELL**

a sustainable
workstation that allows privacy
in open plan offices

offers a less stressful work environment by reducing distractions adjustable worktop height for working in sitting or standing position

## Dimensions

table A W 178 D 85 H 73-123 cm

drawer 1 W 103 D 53 H 55 cm

table B W 183 D 99 H 73-123 cm

drawer 2 W 103 D 53 H 55 cm

Fabric color Furniture colo

video at the link: https://bit.ly/2HLJpjh

dizzconcept
www.dizzconcept.com