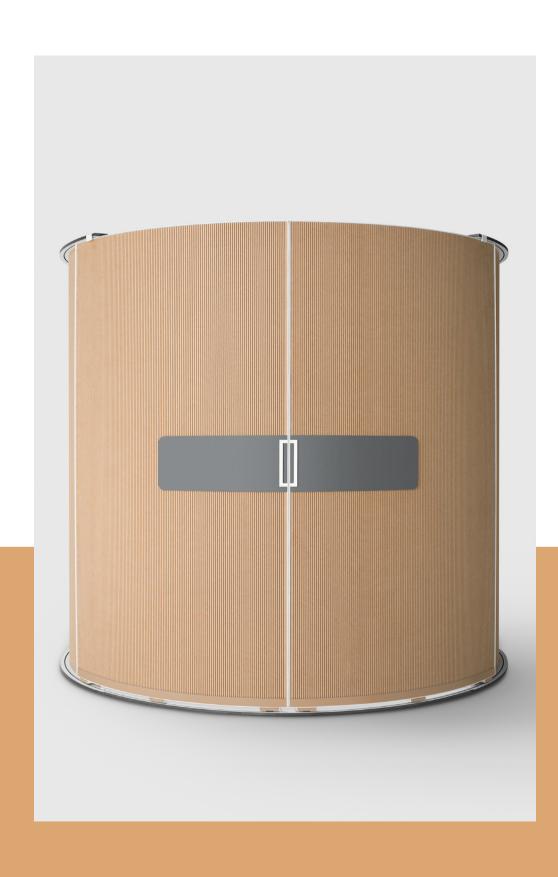

## **OFFICE SHELL**

a sustainable
workstation that allows privacy
in open plan offices

offers a less stressful work environment by reducing distractions adjustable worktop height for working in sitting or standing position

OFFICE SHELL helps
increase productivity and
reduce the spread of
infectious diseases

quickly available by opening the sliding door

enables adjustment of temperature, as well as lighting colour and intensity