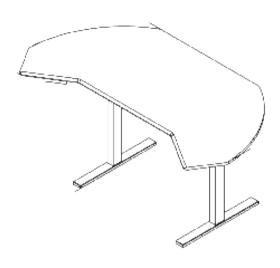

## Dimensions

table A W 178 D 85 H 73-123 cm

drawer 1 W 103 D 53 H 55 cm

table B W 183 D 99 H 73-123 cm

drawer 2 W 103 D 53 H 55 cm

Fabric color Furniture colo

video at the link: https://bit.ly/2HLJpjh

dizzconcept
www.dizzconcept.com