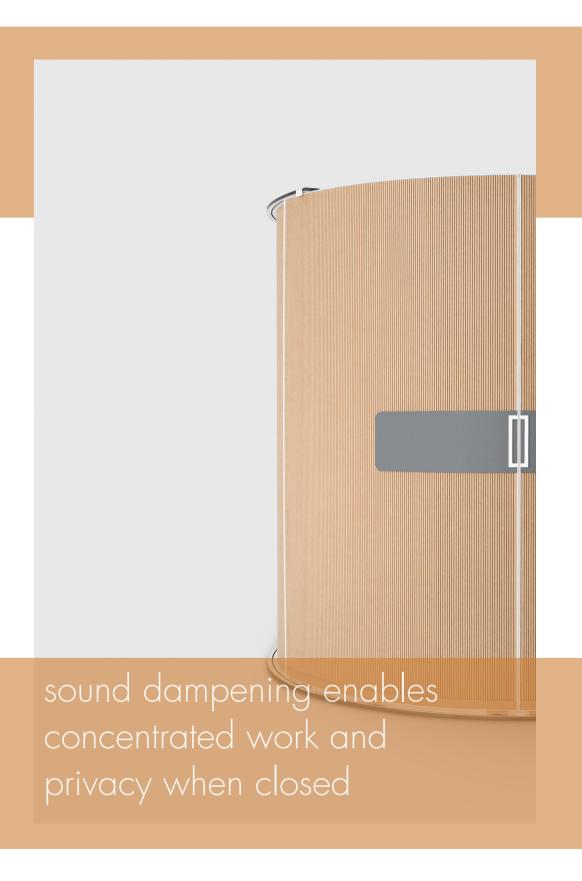

## **OFFICE SHELL**

a sustainable
workstation that allows privacy
in open plan offices

offers a less stressful work environment by reducing distractions adjustable worktop height for working in sitting or standing position