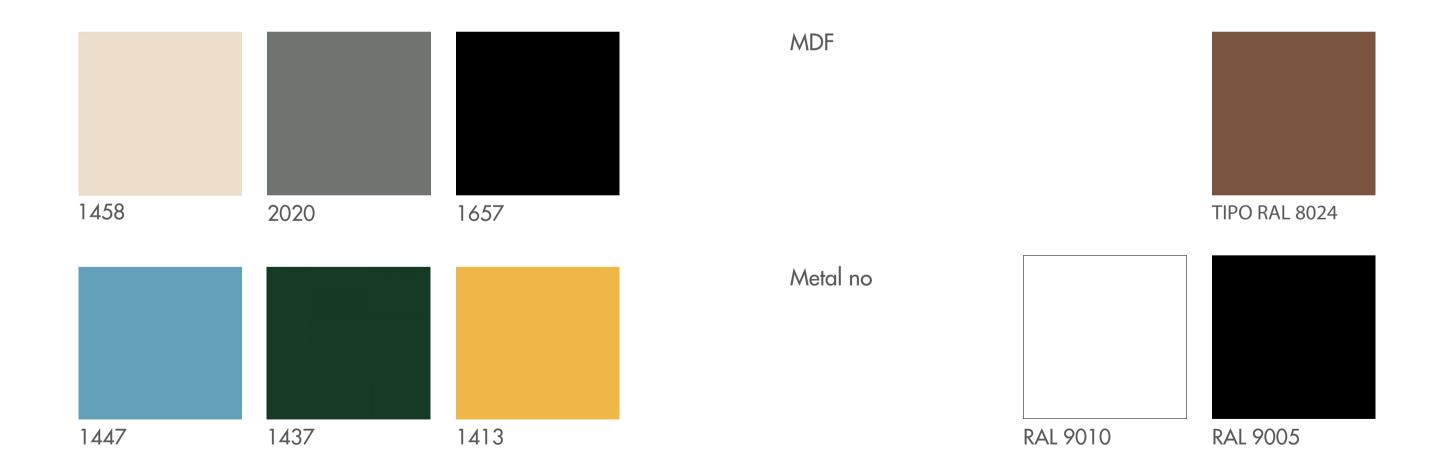

## Dimensions

table A W 178 D 85 H 73-123 cm

drawer 1 W 103 D 53 H 55 cm

table B W 183 D 99 H 73-123 cm

drawer 2 W 103 D 53 H 55 cm

Fabric color Furniture colo

video at the link: https://bit.ly/2HLJpjh

dizzconcept
www.dizzconcept.com