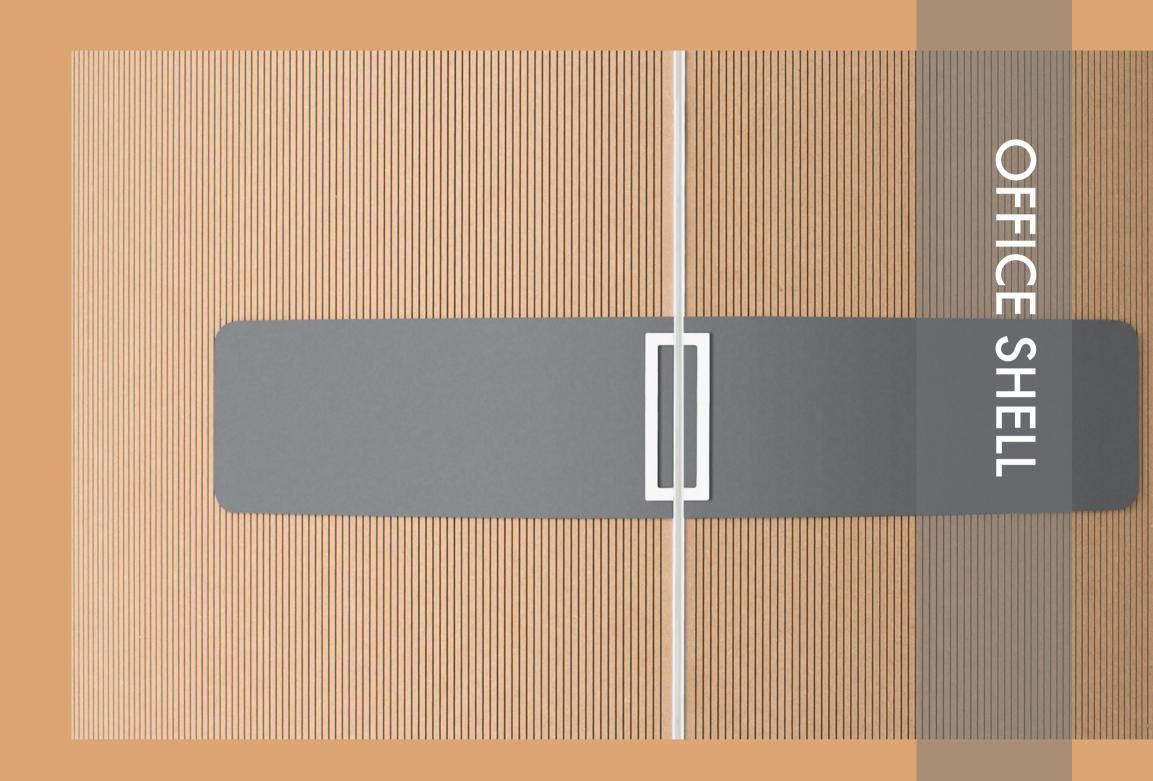

## **OFFICE SHELL**

a sustainable
workstation that allows privacy
in open plan offices

offers a less stressful work environment by reducing distractions adjustable worktop height for working in sitting or standing position

OFFICE SHELL helps
increase productivity and
reduce the spread of
infectious diseases

quickly available by opening the sliding door

enables adjustment of temperature, as well as lighting colour and intensity