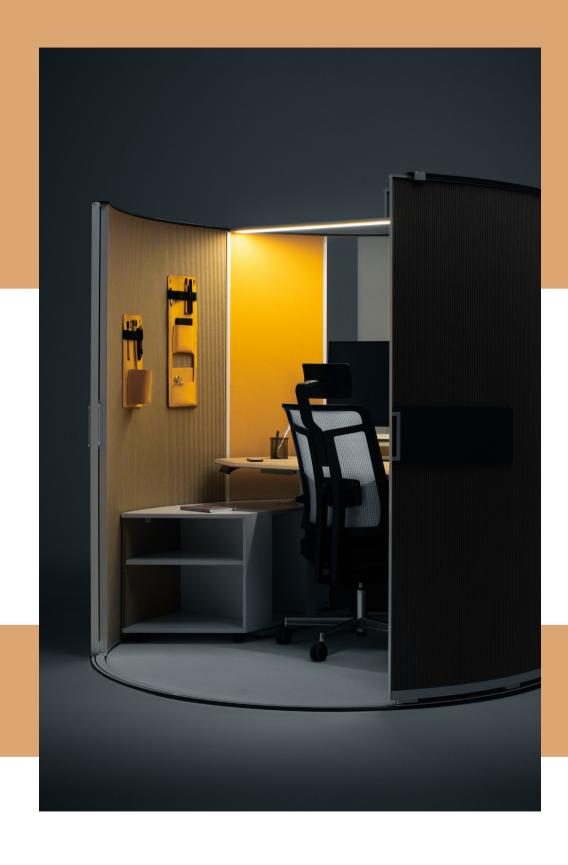

OFFICE SHELL helps
increase productivity and
reduce the spread of
infectious diseases

quickly available by opening the sliding door

enables adjustment of temperature, as well as lighting colour and intensity