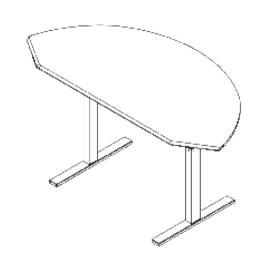

## Dimensions

table A W 178 D 85 H 73-123 cm

drawer 1 W 103 D 53 H 55 cm

table B W 183 D 99 H 73-123 cm

drawer 2 W 103 D 53 H 55 cm

Fabric color Furniture colo

video at the link: https://bit.ly/2HLJpjh

dizzconcept
www.dizzconcept.com