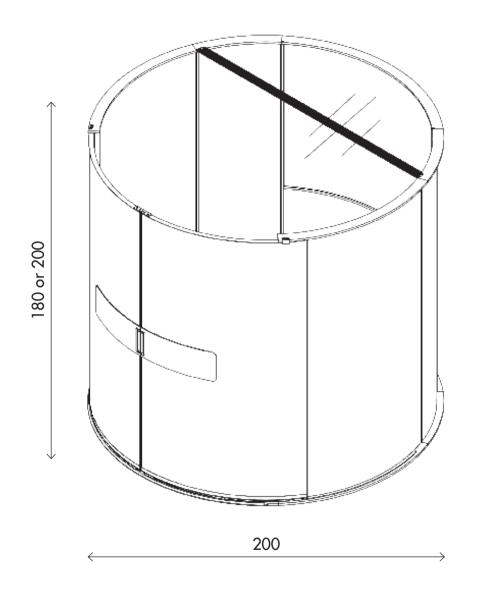

## Dimensions

table A W 178 D 85 H 73-123 cm

drawer 1 W 103 D 53 H 55 cm

table B W 183 D 99 H 73-123 cm

drawer 2 W 103 D 53 H 55 cm

Fabric color Furniture colo

video at the link: https://bit.ly/2HLJpjh

dizzconcept
www.dizzconcept.com