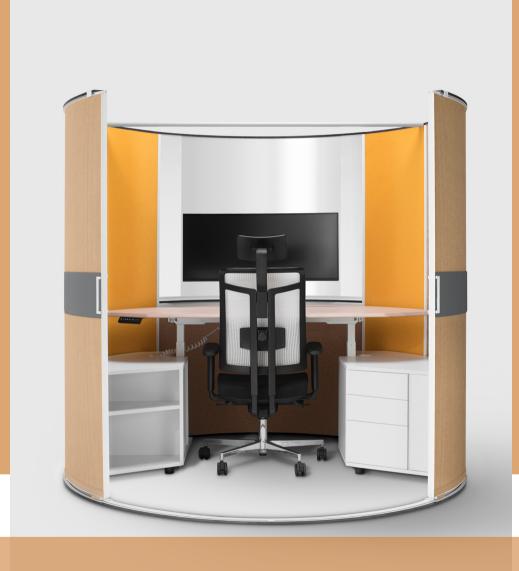

## **OFFICE SHELL**

a sustainable
workstation that allows privacy
in open plan offices

offers a less stressful work environment by reducing distractions adjustable worktop height for working in sitting or standing position

OFFICE SHELL helps
increase productivity and
reduce the spread of
infectious diseases

quickly available by opening the sliding door

enables adjustment of temperature, as well as lighting colour and intensity